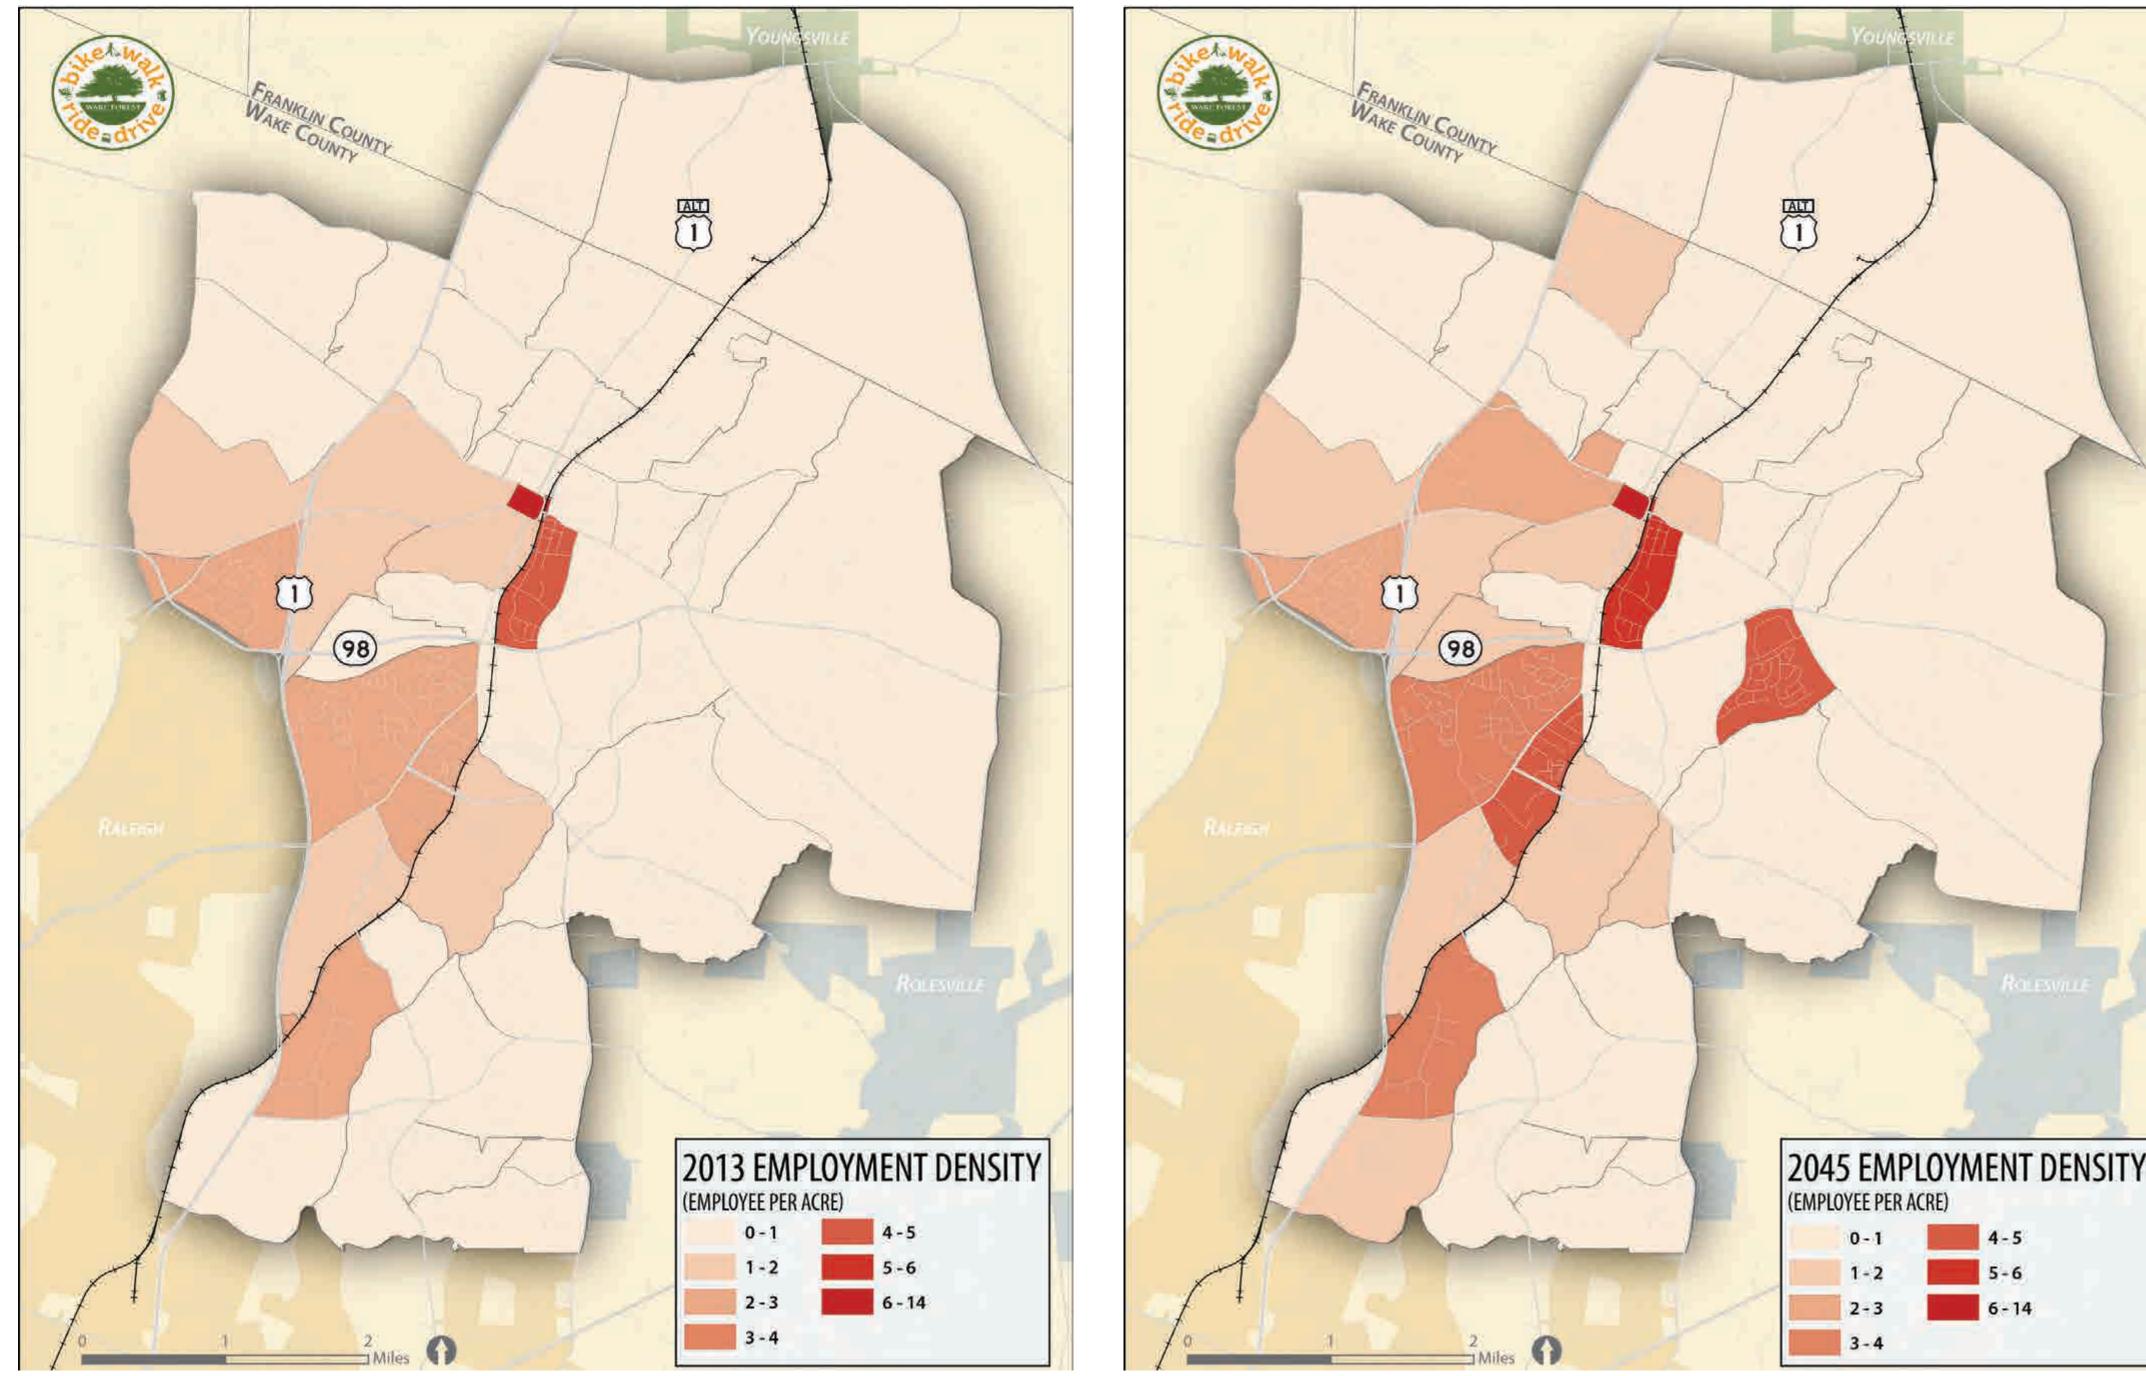

This map shows the population density in and around the Town of Wake Forest in 2045 as per the Triangle Regional Model (modified). Total Population (2045) - 74,663

This map shows the employment density in and around the Town of Wake Forest in 2013 as per the Triangle Regional Model. Total Population (2013) - 12,936

This map shows the employment density in and around the Town of Wake Forest in 2045 as per the Triangle Regional Model (modified). Total Population (2045) - 19,778