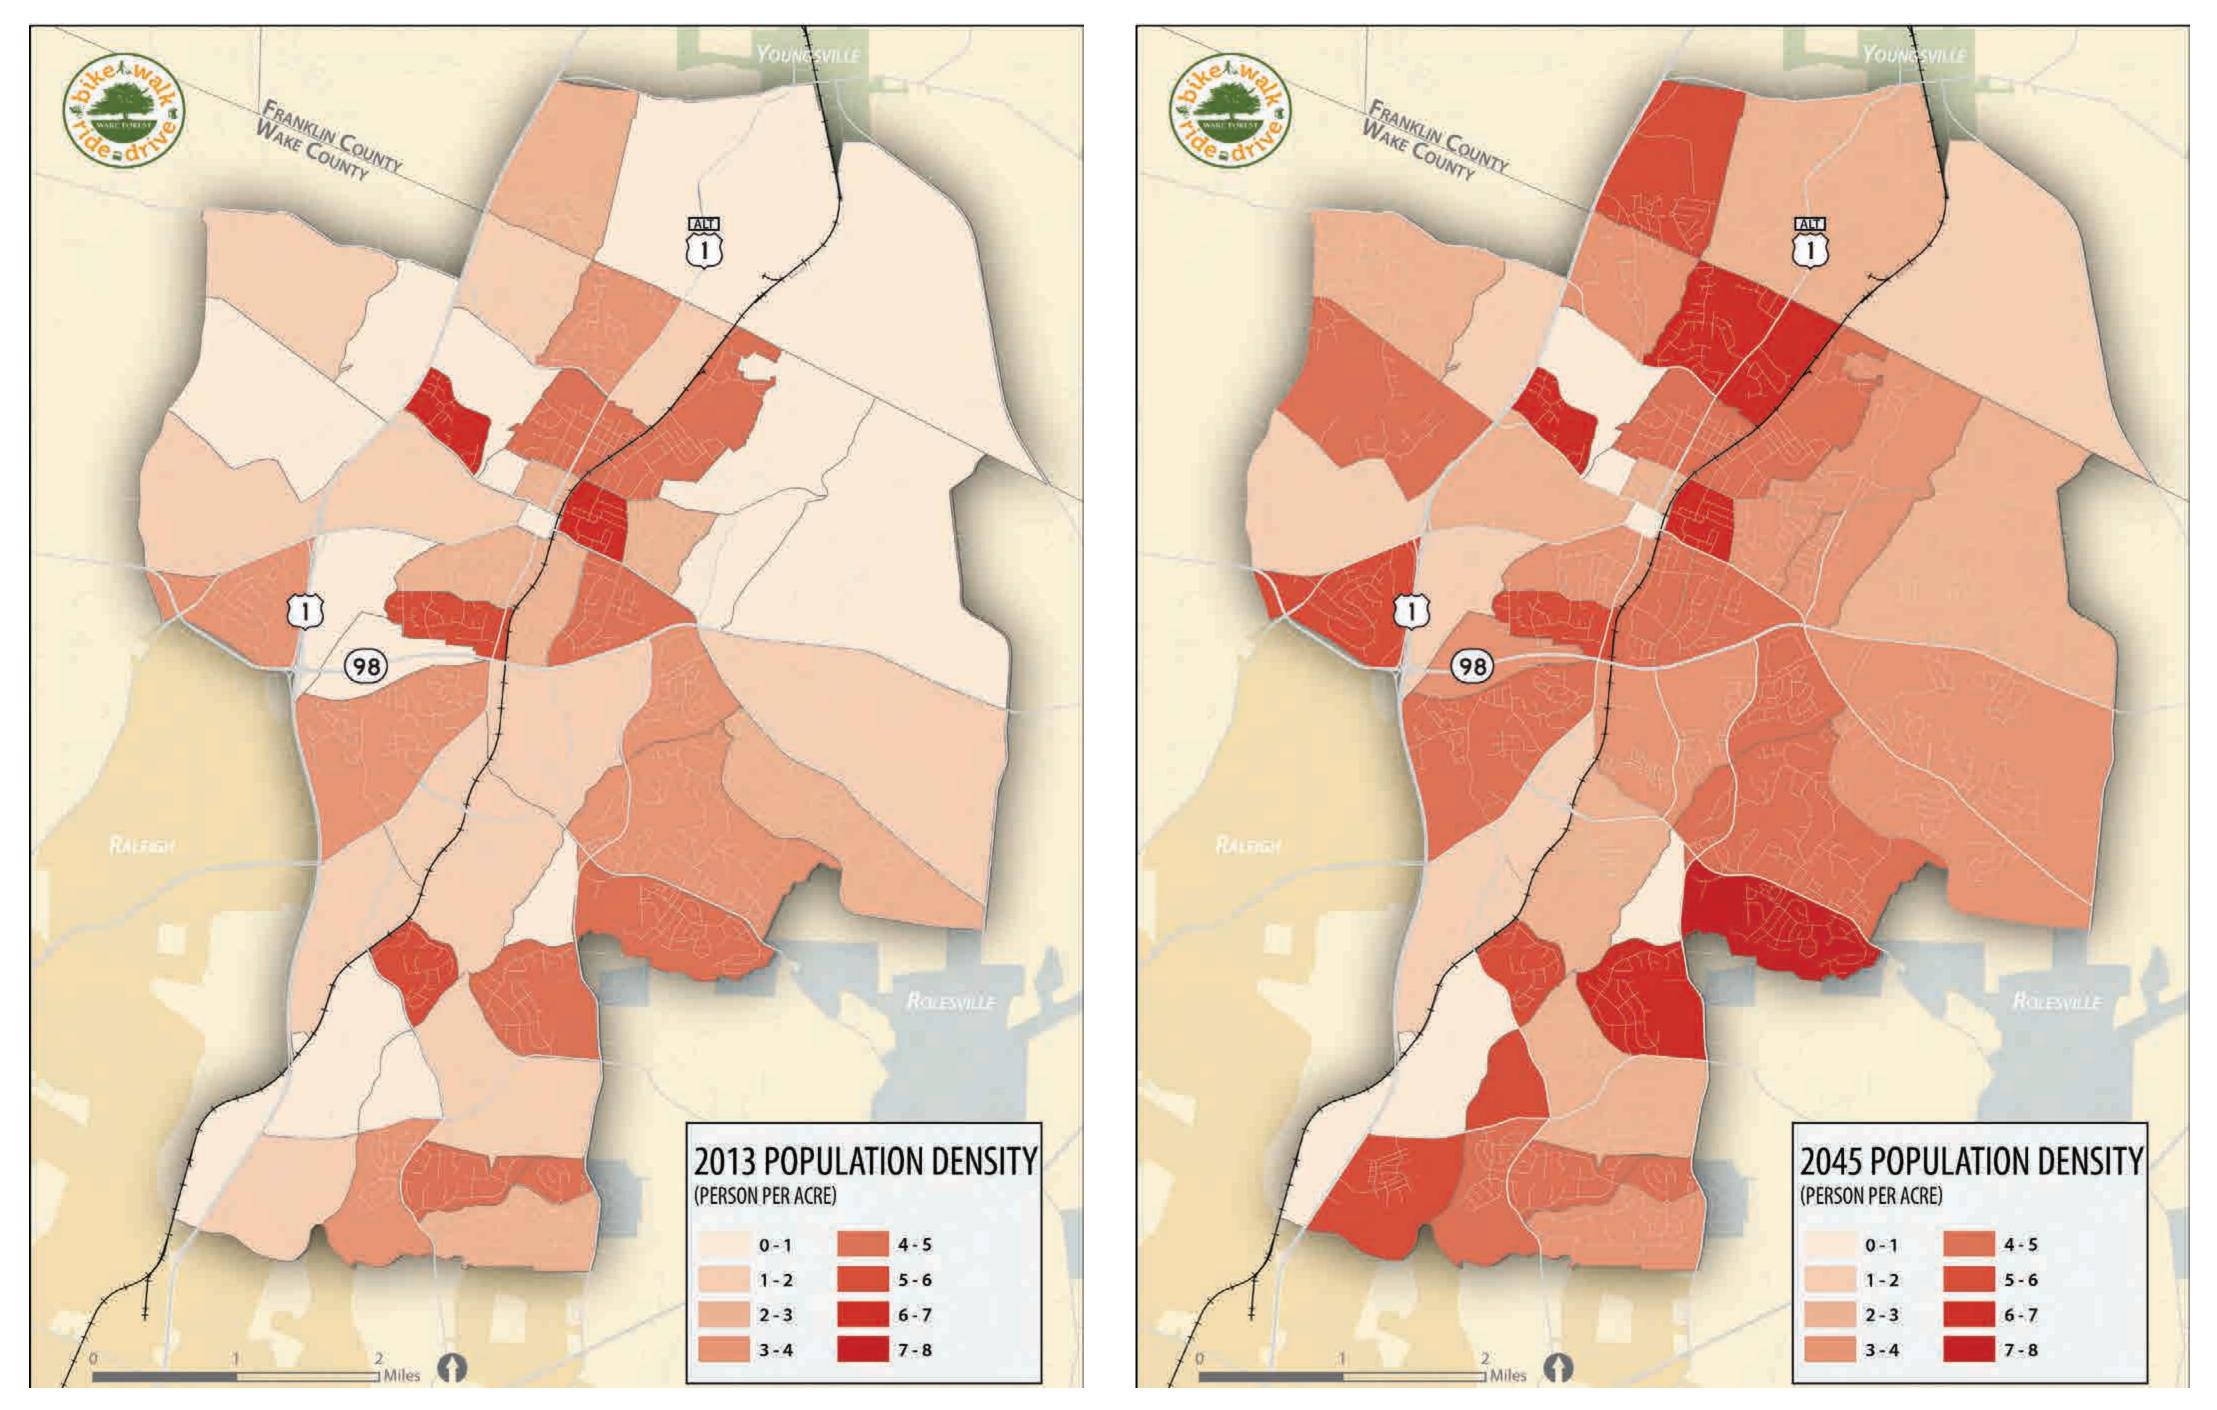

## Demographics | Population and Employment Densities (2013 and 2045)

This map shows the population density in and around the Town of Wake Forest in 2013 as per the Triangle Regional Model. Total Population (2013) - 42,534

This map shows the population density in and around the Town of Wake Forest in 2045 as per the Triangle Regional Model (modified). Total Population (2045) - 74,663

This map shows the employment density in and around the Town of Wake Forest in 2013 as per the Triangle Regional Model. Total Population (2013) - 12,936