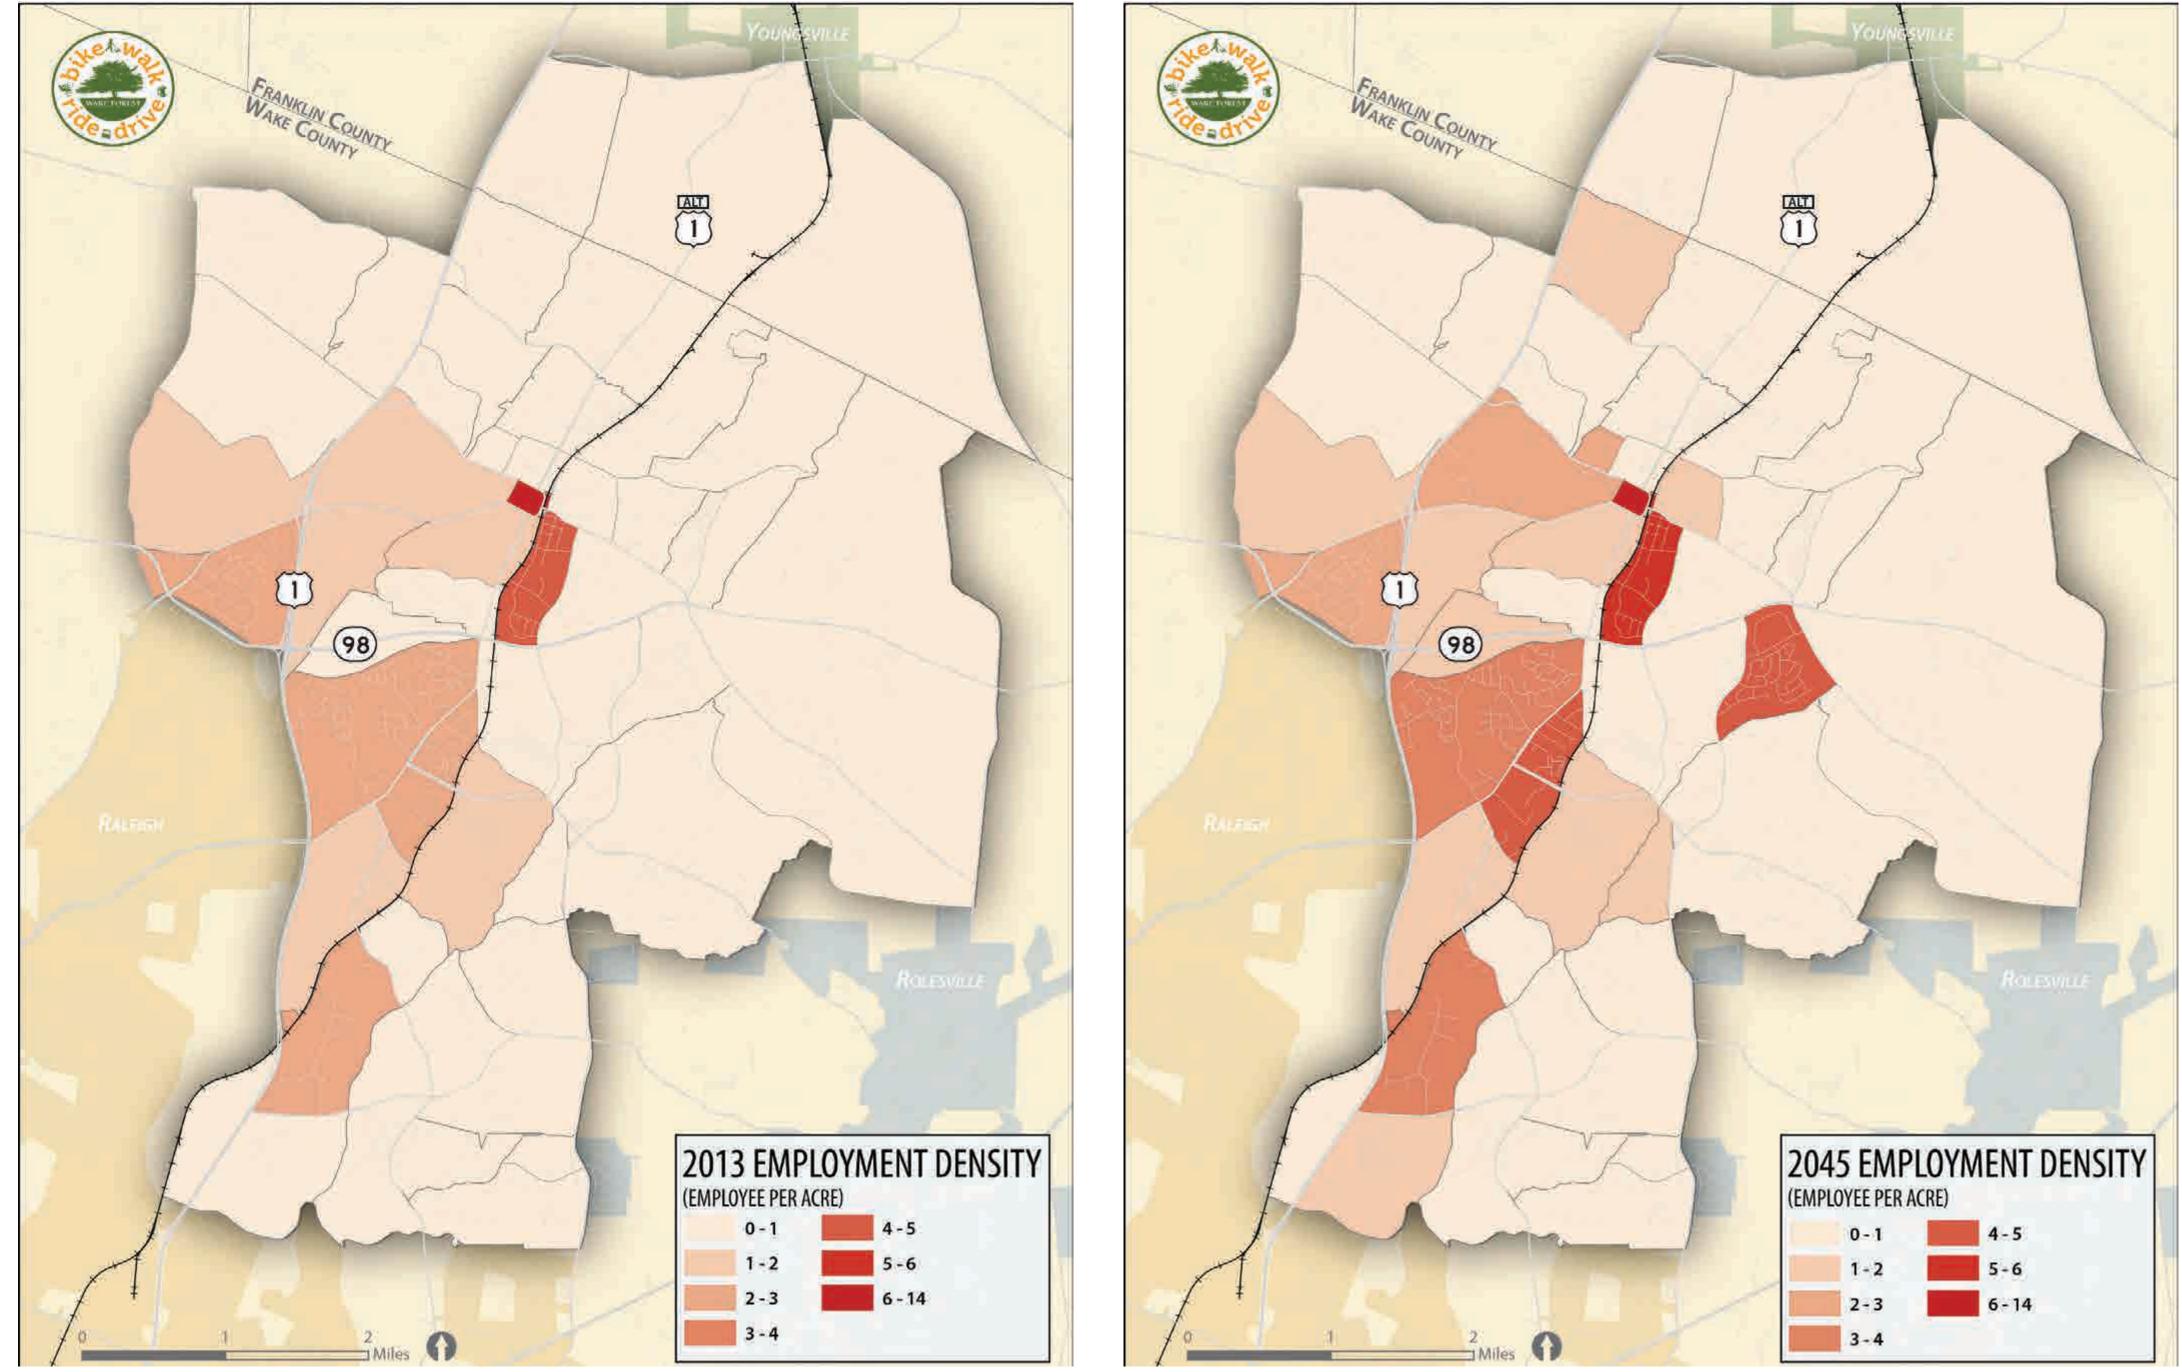

This map shows the population density in and around the Town of Wake Forest in 2045 as per the Triangle Regional Model (modified). Total Population (2045) - 74,663

This map shows the employment density in and around the Town of Wake Forest in 2013 as per the Triangle Regional Model. Total Population (2013) - 12,936

This map shows the employment density in and around the Town of Wake Forest in 2045 as per the Triangle Regional Model (modified). Total Population (2045) - 19,778