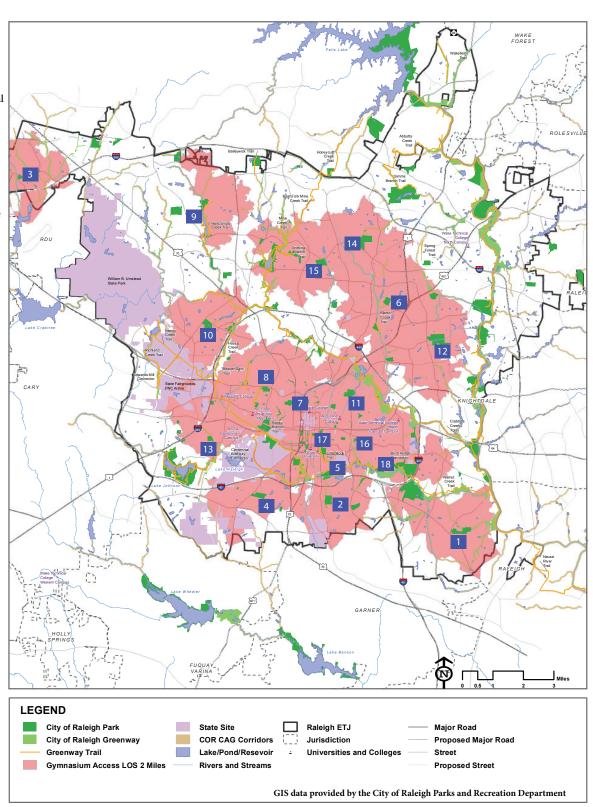

Map P. Existing Gymnasiums Two-Mile Access Level of Service Map

#### Park Name

- 1. Barwell Road
- 2. Biltmore Hills
- 3. Brier Creek
- 4. Carolina Pines
- 5. John Chavis Memorial
- 6. Green Road
- 7. Halifax
- 8. Jaycee
- 9. Lake Lynn
- 10. Laurel Hills
- 11. Lions
- 12. Marsh Creek
- 13. Method
- 14. Millbrook-Exchange
- 15. Optimist
- 16. Roberts
- 17. Tarboro Road
- 18. Worthdale