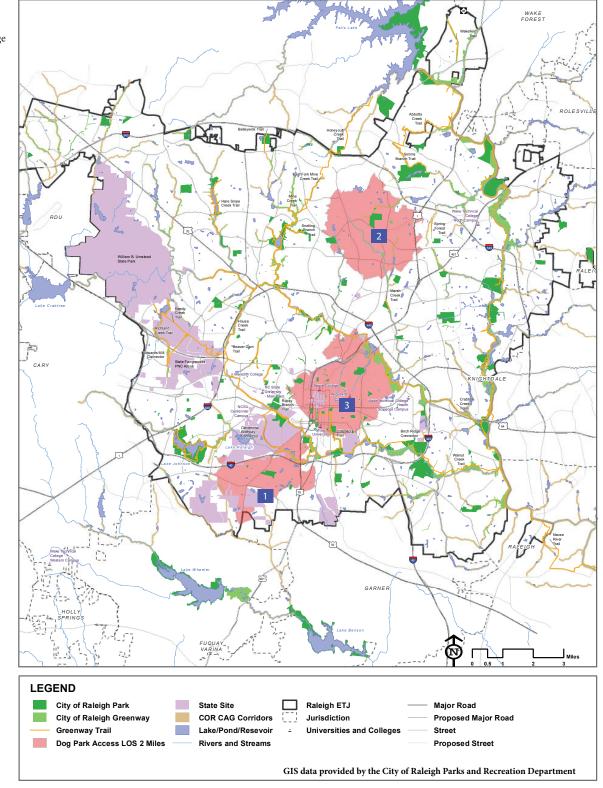

**Public Draft** 

Map Q. Existing Dog Parks Two-Mile Access Level of Service Map

- 1. Carolina Pines
- 2. Millbrook-Exchange
- 3. Oakwood

Map R. Existing Baseball/ Softball Fields Two-Mile Access Level of Service Map

- 1. Baileywick
- 2. Biltmore hills
- 3. Brentwood
- 4. Buffaloe Road
- 5. Carolina Pines
- 6. Cedar Hills
- 7. John Chavis Memorial
- 8. Fred Fletcher
- 9. Green Road
- 10. Honeycutt
- 11. Jaycee
- 12. Kentwood
- 13. Kiwanis
- 14. Lake Lynn
- 15. Laurel Hills
- 16. Lions
- 17. Marsh Creek
- 18. Method
- 19. Millbrook-Exchange
- 20. North Hills
- 21. Oakwood
- 22. Optimist
- 23. Pullen
- 24. Roberts
- 25. Sanderford Road
- 26. Southgate
- 27. Spring Forest Road
- 28. Walnut Creek North
- 29. Worthdale