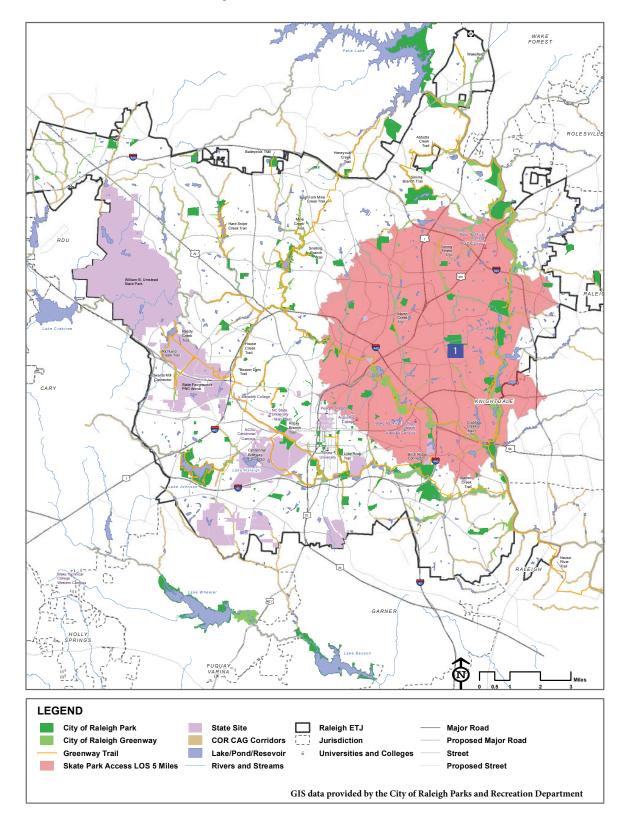

- 1. Cedar Hills
- 2. Kentwood

Map V. Existing Skate Parks Five-Mile Access Level of Service Map

#### Park Name

1. Marsh Creek

Map W. Existing Indoor Swimming Pools Five-Mile Access Level of Service Map

- 1. Buffaloe Road
- 2. Millbrook- Exchange
- 3. Optimist
- 4. Pullen

Map X. Existing Art Centers Five-Mile Access Level of Service Map