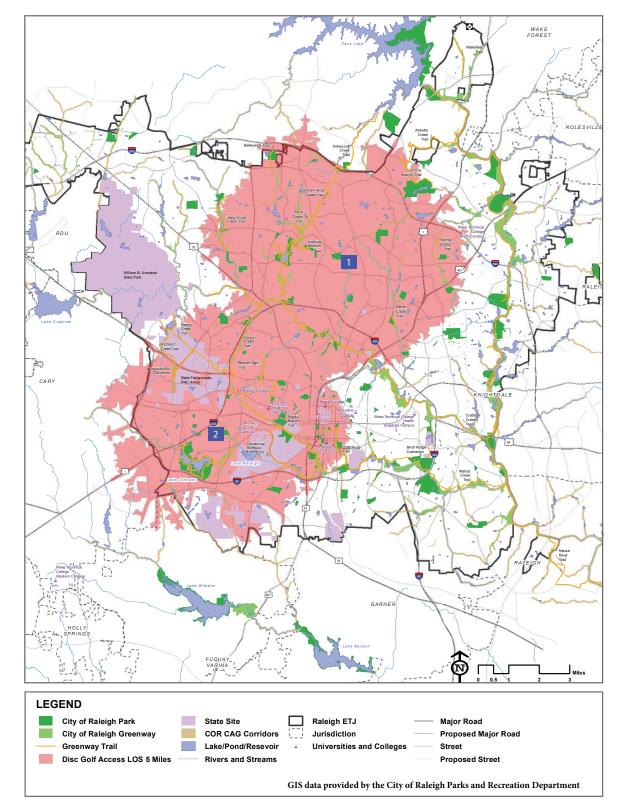

Map T. Existing Outdoor Swimming Pools Two-Mile Access Level of Service Map

- 1. Biltmore Hills
- 2. John Chavis Memorial
- 3. Lake Johnson
- 4. Longview
- 5. Ridge Road

Map U. Existing Disc Golf Five-Mile Access Level of Service Map

- 1. Cedar Hills
- 2. Kentwood

Map V. Existing Skate Parks Five-Mile Access Level of Service Map