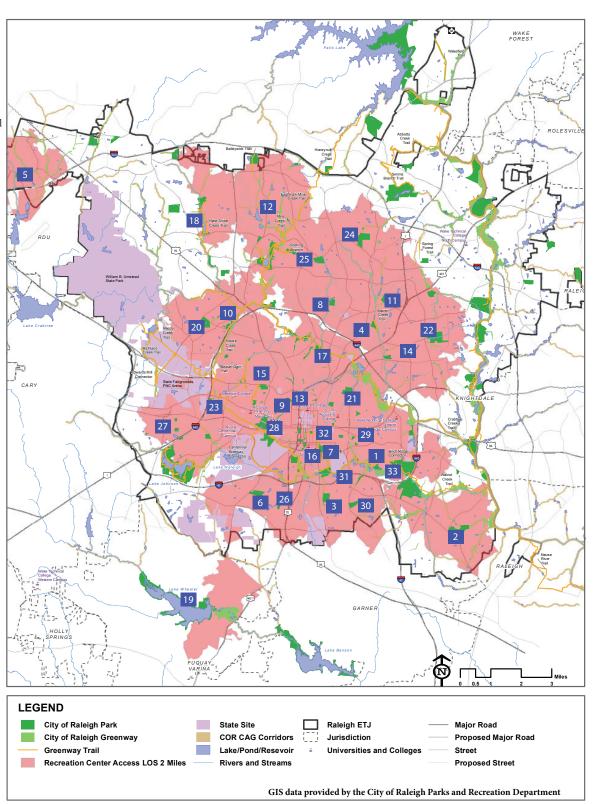

Map S. Existing Recreation Centers Two-Mile Access Level of Service Map

- 1. Apollo Heights
- 2 .Barwell Road
- 3. Biltmore Hills
- 4. Brentwood
- 5. Brier Creek
- 6. Carolina Pines
- 7. John Chavis Memorial
- 8. Eastgate
- 9. Fred Fletcher
- 10. Glen Eden
- 11. Green Road
- 12. Greystone Recreation Center
- 13. Halifax
- 14. Hill Street
- 15. Jaycee
- 16. John P Top Greene
- 17. Kiwanis
- 18. Lake Lynn
- 19. Lake Wheeler
- 20. Laurel Hills
- 21. Lions
- 22. Marsh Creek
- 23. Method
- 24. Millbrook-Exchange
- 25. Optimist
- 26. Peach Road
- 27. Powell Drive
- 28. Pullen
- 29. Roberts
- 30. Sanderford Road
- 31. Southgate
- 32. Tarboro Road
- 33. Worthdale