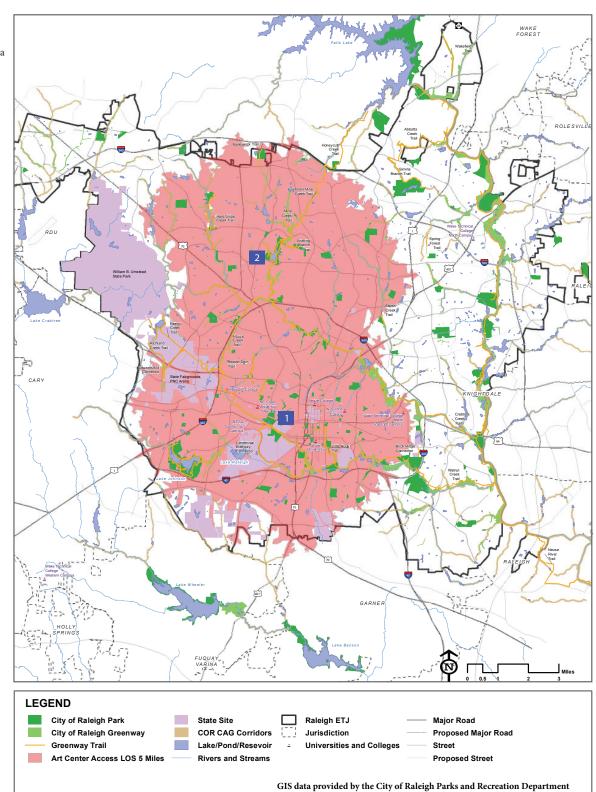

#### Park Name

1. Marsh Creek

Map W. Existing Indoor Swimming Pools Five-Mile Access Level of Service Map

- 1. Buffaloe Road
- 2. Millbrook- Exchange
- 3. Optimist
- 4. Pullen

Map X. Existing Art Centers Five-Mile Access Level of Service Map

#### Park Name

- 1. Pullen
- 2. Shelley Lake- Sertoma

**Public Draft**