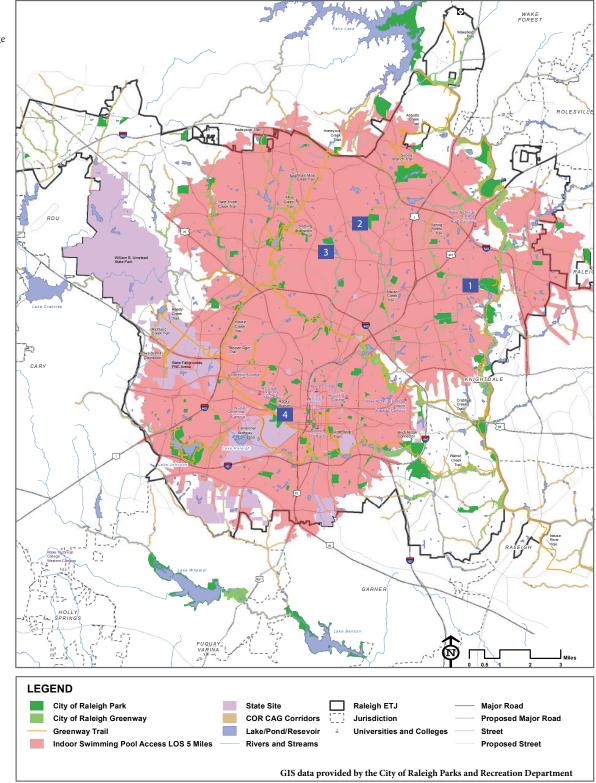

#### Park Name

1. Marsh Creek

Map W. Existing Indoor Swimming Pools Five-Mile Access Level of Service Map

- 1. Buffaloe Road
- 2. Millbrook- Exchange
- 3. Optimist
- 4. Pullen

Map X. Existing Art Centers Five-Mile Access Level of Service Map