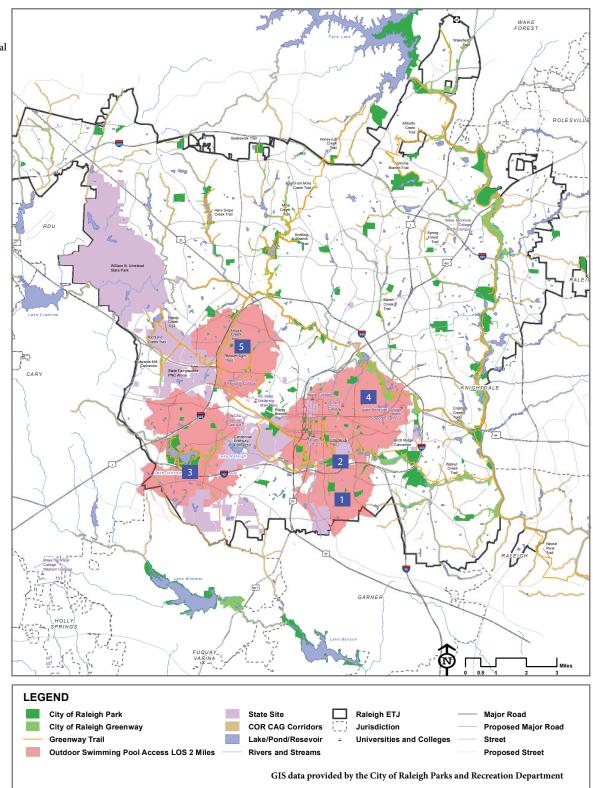

Map T. Existing Outdoor Swimming Pools Two-Mile Access Level of Service Map

- 1. Biltmore Hills
- 2. John Chavis Memorial
- 3. Lake Johnson
- 4. Longview
- 5. Ridge Road

Map U. Existing Disc Golf Five-Mile Access Level of Service Map