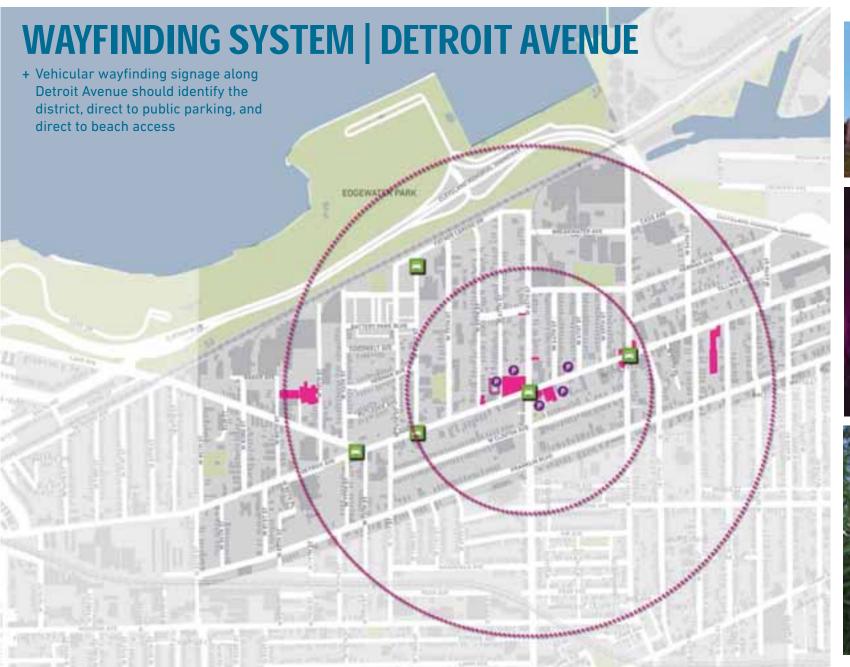

"We need more signs on how to get to the lake"

+ Better signage, wayfinding and connections to the lakefront and along Detroit

+ New north-south streetscapes in addition to 73rd Street

+ More bike friendly

+ Better connections to RTA Station

+ Better transportation options

"Re-make the red line RTA station... allowing people to come in and directly walk into the district" "One way to create connectivity is making it easier to bike"