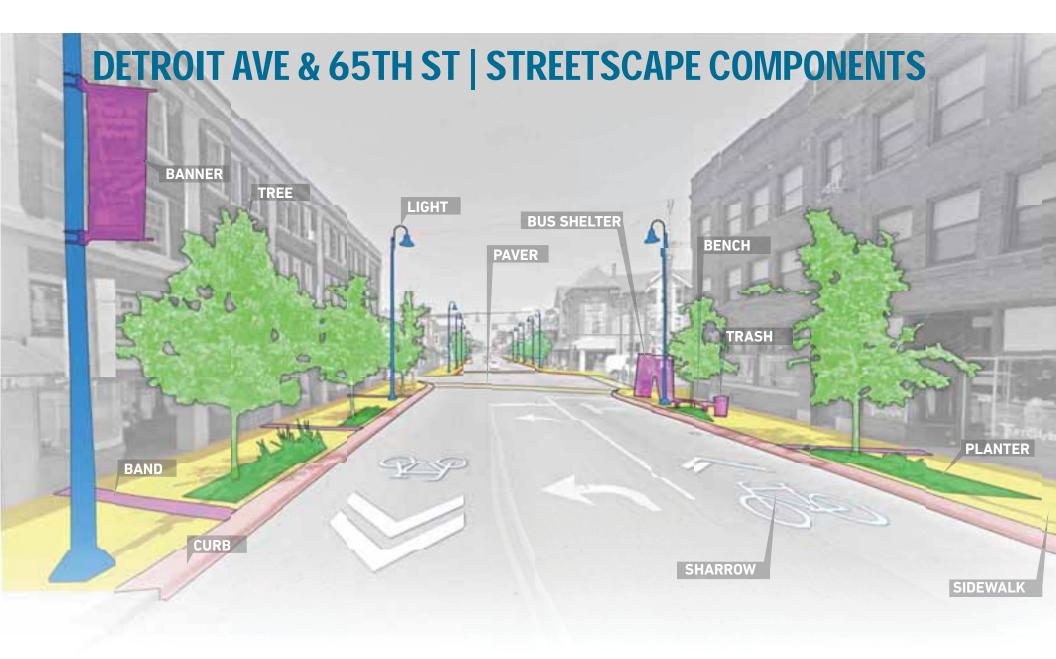

## WHAT WE HEARD

+ Expand the streetscape on Detroit to the east and west to connect to other neighborhoods/districts and highlight the assets in Gordon Square

+ Connect to the lakefront, which is the neighborhood's strongest asset ("unique asset in Greater Cleveland" and "our proximity to the lake and Edgewater is pretty special and we can do more to take advantage of it")