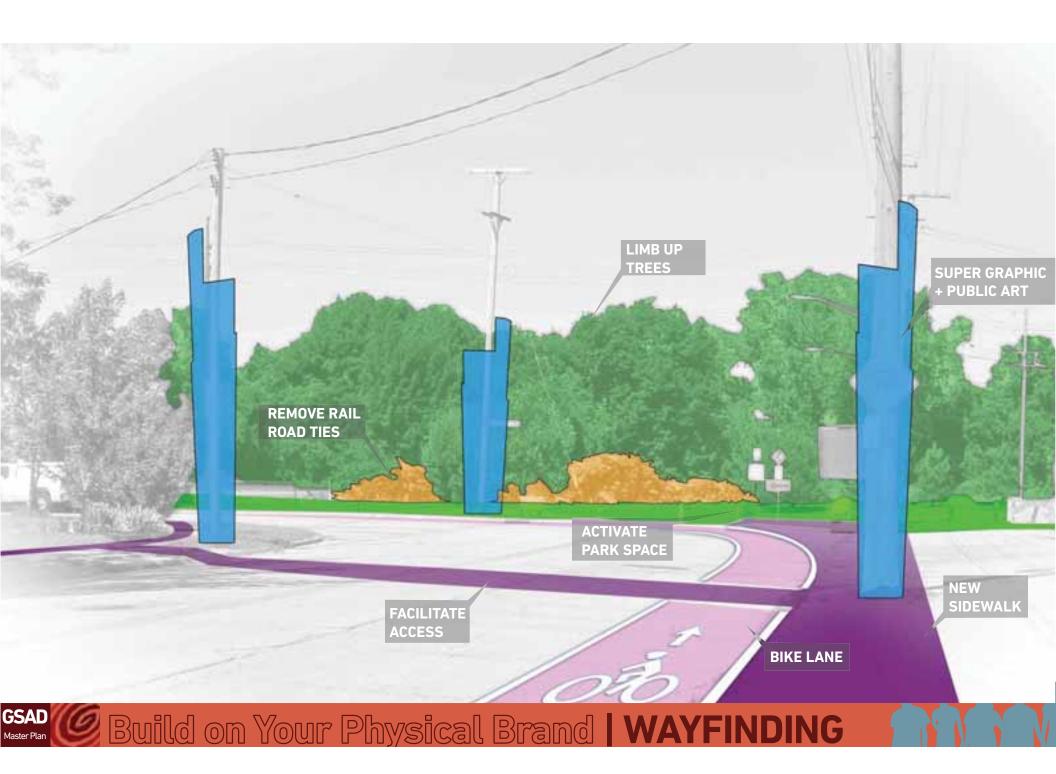

"We need more signs on how to get to the lake"

+ Better signage, wayfinding and connections to the lakefront and along Detroit

+ New north-south streetscapes in addition to 73rd Street

+ More bike friendly

+ Better connections to RTA Station

+ Better transportation options

"Re-make the red line RTA station... allowing people to come in and directly walk into the district" "One way to create connectivity is making it easier to bike"