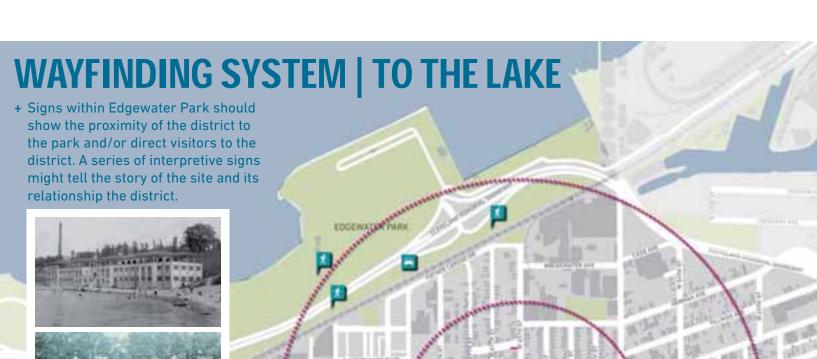

"We need more signs on how to get to the lake"

+ Better signage, wayfinding and connections to the lakefront and along Detroit

+ New north-south streetscapes in addition to 73rd Street

+ More bike friendly