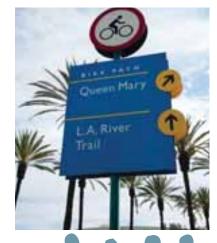

"We need more signs on how to get to the lake"

+ Better signage, wayfinding and connections to the lakefront and along Detroit

+ New north-south streetscapes in addition to 73rd Street

+ More bike friendly

+ Better connections to RTA Station

+ Better transportation options

"Re-make the red line RTA station... allowing people to come in and directly walk into the district" "One way to create connectivity is making it easier to bike"