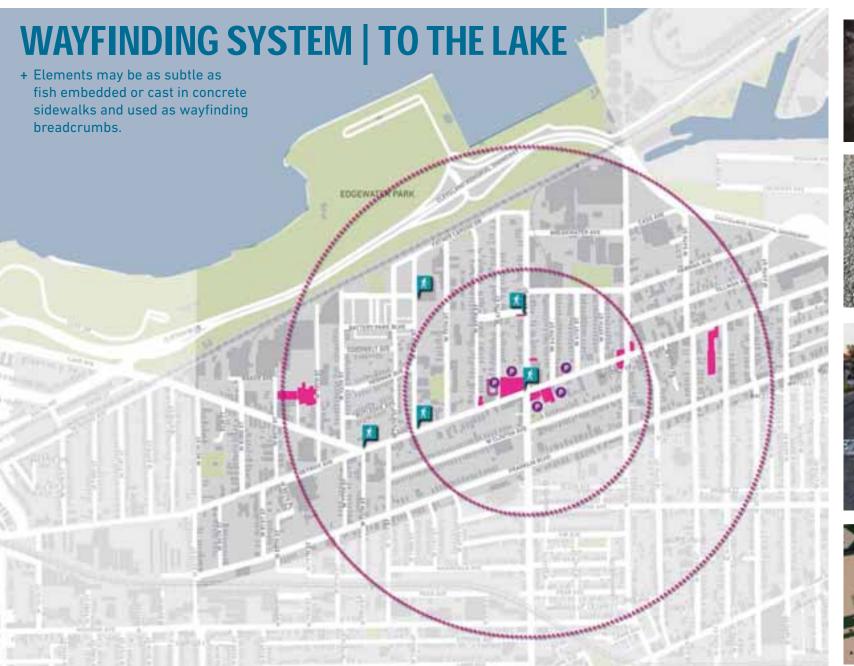

"We need more signs on how to get to the lake"

+ Better signage, wayfinding and connections to the lakefront and along Detroit

+ New north-south streetscapes in addition to 73rd Street

+ More bike friendly

"Expand
streetscape
East on Detroit
and West onto
Lake and
Detroit"

"our proximity to the lake and Edgewater is pretty special and we can do more to take advantage of it"

"The
Lakefront
is a unique
asset in
Greater
Cleveland"