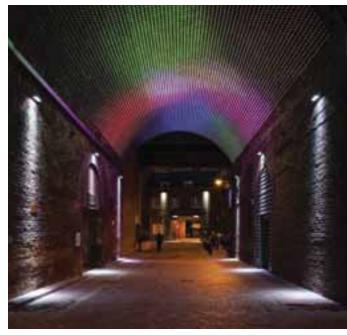

"We need more signs on how to get to the lake"

+ Better signage, wayfinding and connections to the lakefront and along Detroit

+ New north-south streetscapes in addition to 73rd Street

+ More bike friendly