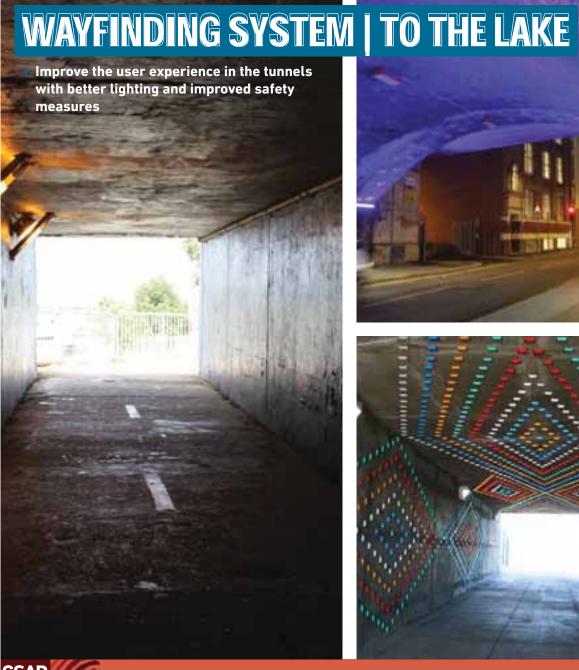

"We need more signs on how to get to the lake"

+ Better signage, wayfinding and connections to the lakefront and along Detroit

+ New north-south streetscapes in addition to 73rd Street

+ More bike friendly