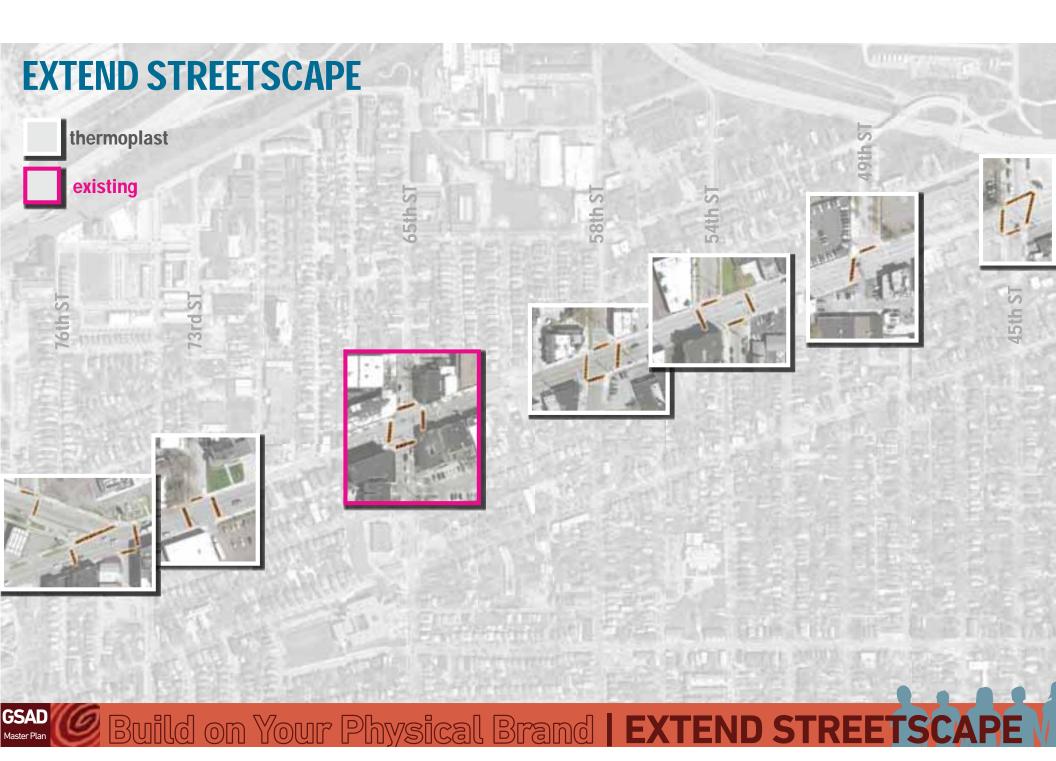

## WHAT WE HEARD

+ Expand the streetscape on Detroit to the east and west to connect to other neighborhoods/districts and highlight the assets in Gordon Square

+ Connect to the lakefront, which is the neighborhood's strongest asset ("unique asset in Greater Cleveland" and "our proximity to the lake and Edgewater is pretty special and we can do more to take advantage of it")

"Expand
streetscape
East on Detroit
and West onto
Lake and
Detroit"

"our proximity to the lake and Edgewater is pretty special and we can do more to take advantage of it"

"The
Lakefront
is a unique
asset in
Greater
Cleveland"