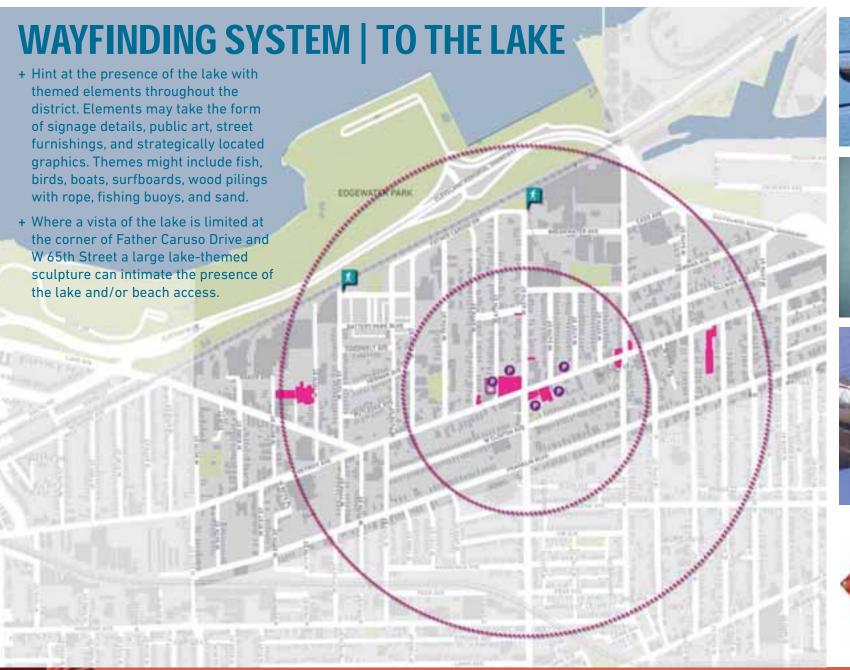

"We need more signs on how to get to the lake"

+ Better signage, wayfinding and connections to the lakefront and along Detroit

+ New north-south streetscapes in addition to 73rd Street

+ More bike friendly