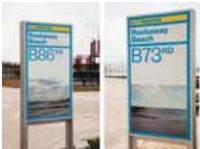

"We need more signs on how to get to the lake"

+ Better signage, wayfinding and connections to the lakefront and along Detroit

+ New north-south streetscapes in addition to 73rd Street

+ More bike friendly