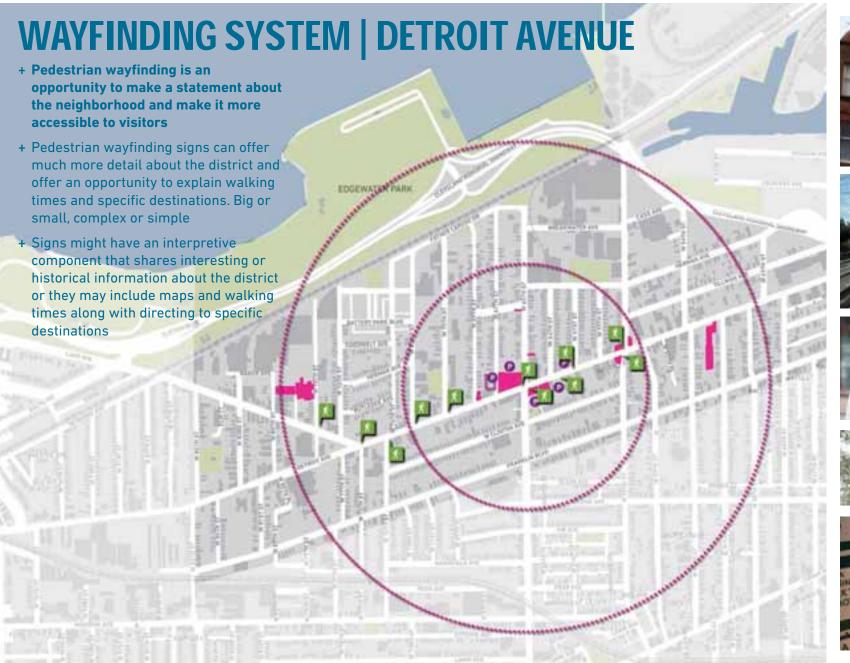

"We need more signs on how to get to the lake"

+ Better signage, wayfinding and connections to the lakefront and along Detroit

+ New north-south streetscapes in addition to 73rd Street

+ More bike friendly