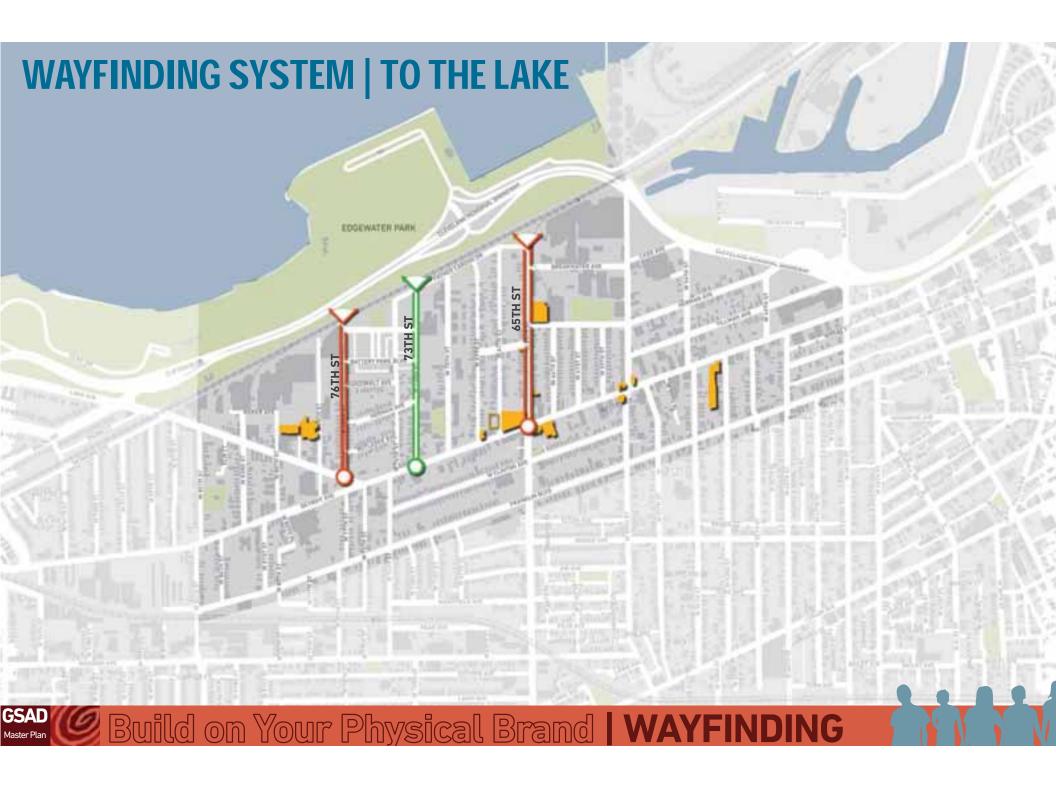

"We need more signs on how to get to the lake"

+ Better signage, wayfinding and connections to the lakefront and along Detroit

+ New north-south streetscapes in addition to 73rd Street

+ More bike friendly