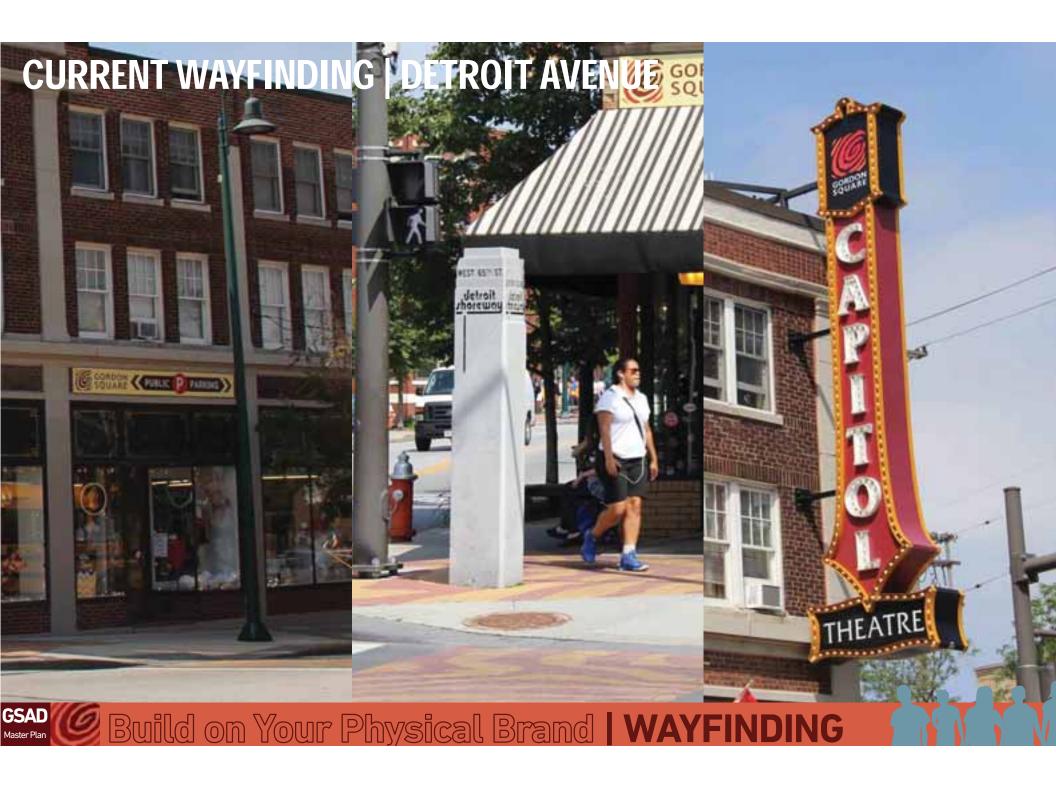

"We need more signs on how to get to the lake"

+ Better signage, wayfinding and connections to the lakefront and along Detroit

+ New north-south streetscapes in addition to 73rd Street

+ More bike friendly