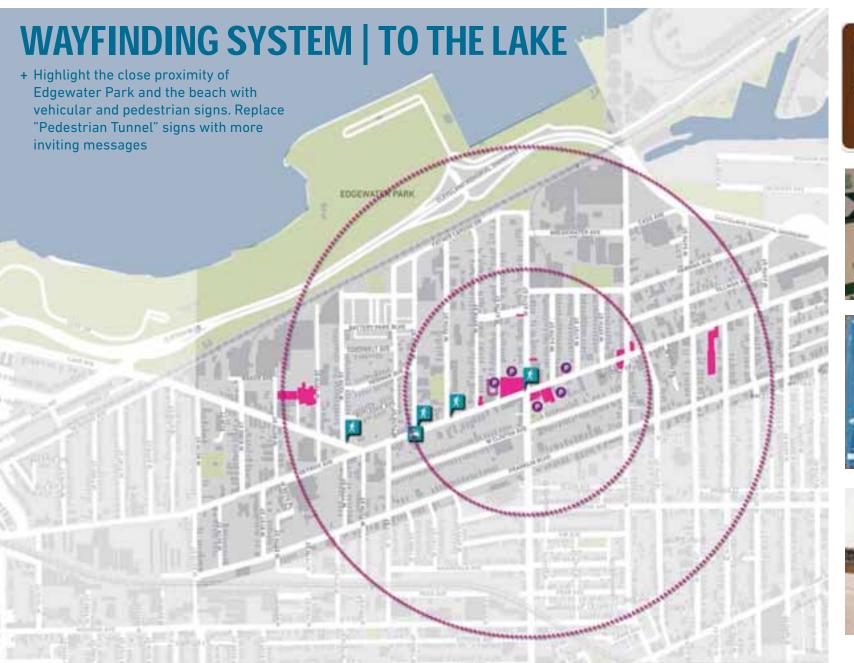

"We need more signs on how to get to the lake"

+ Better signage, wayfinding and connections to the lakefront and along Detroit

+ New north-south streetscapes in addition to 73rd Street

+ More bike friendly