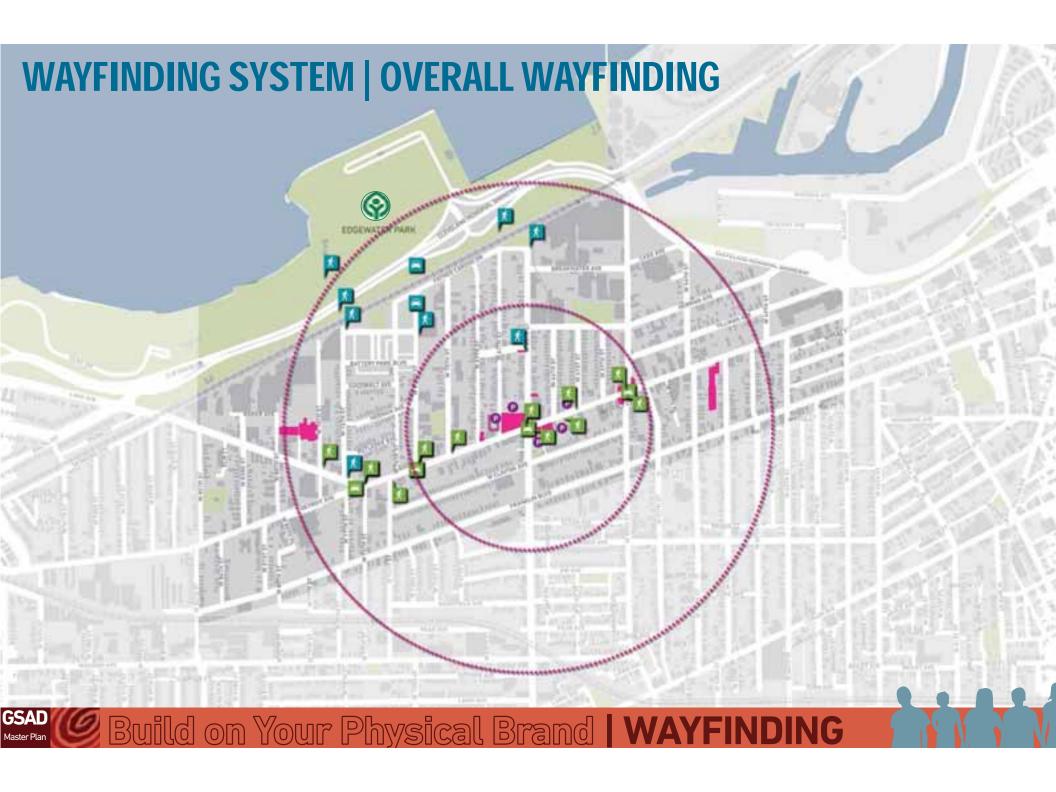

"We need more signs on how to get to the lake"

+ Better signage, wayfinding and connections to the lakefront and along Detroit

+ New north-south streetscapes in addition to 73rd Street

+ More bike friendly