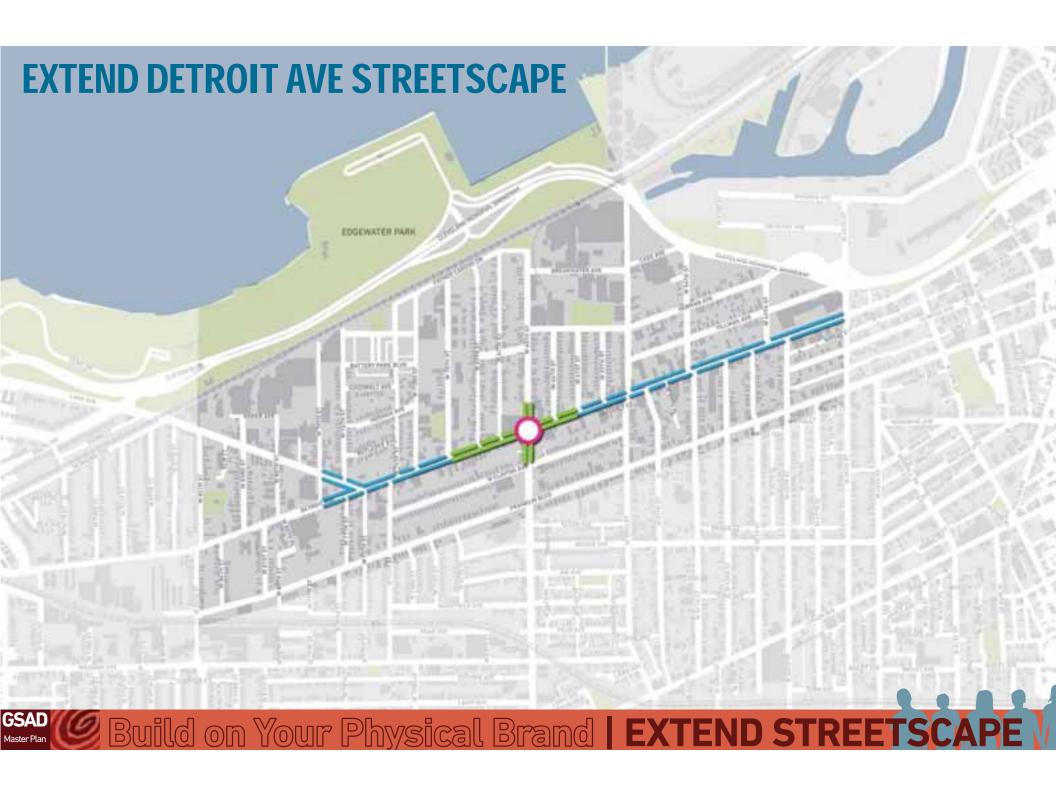

## WHAT WE HEARD

+ Expand the streetscape on Detroit to the east and west to connect to other neighborhoods/districts and highlight the assets in Gordon Square

+ Connect to the lakefront, which is the neighborhood's strongest asset ("unique asset in Greater Cleveland" and "our proximity to the lake and Edgewater is pretty special and we can do more to take advantage of it")

"Expand
streetscape
East on Detroit
and West onto
Lake and
Detroit"

"our proximity to the lake and Edgewater is pretty special and we can do more to take advantage of it"

"The
Lakefront
is a unique
asset in
Greater
Cleveland"