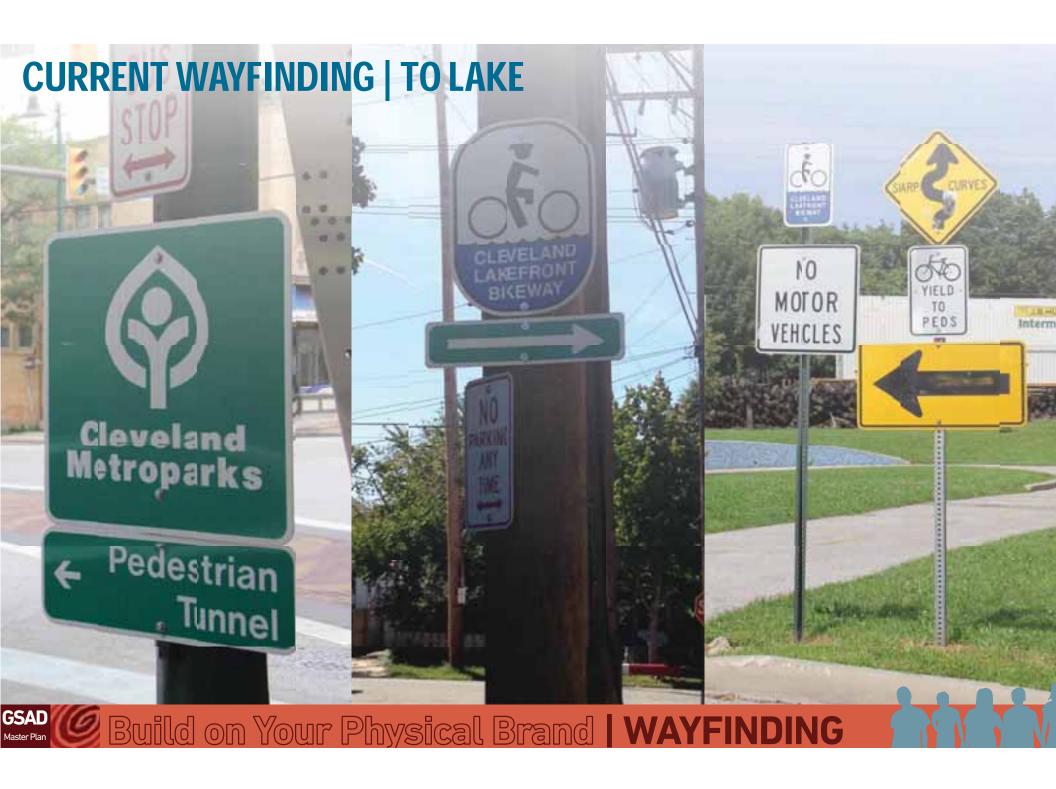

"We need more signs on how to get to the lake"

+ Better signage, wayfinding and connections to the lakefront and along Detroit

+ New north-south streetscapes in addition to 73rd Street

+ More bike friendly