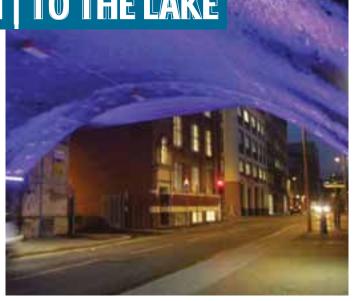

"We need more signs on how to get to the lake"

+ Better signage, wayfinding and connections to the lakefront and along Detroit

+ New north-south streetscapes in addition to 73rd Street

+ More bike friendly