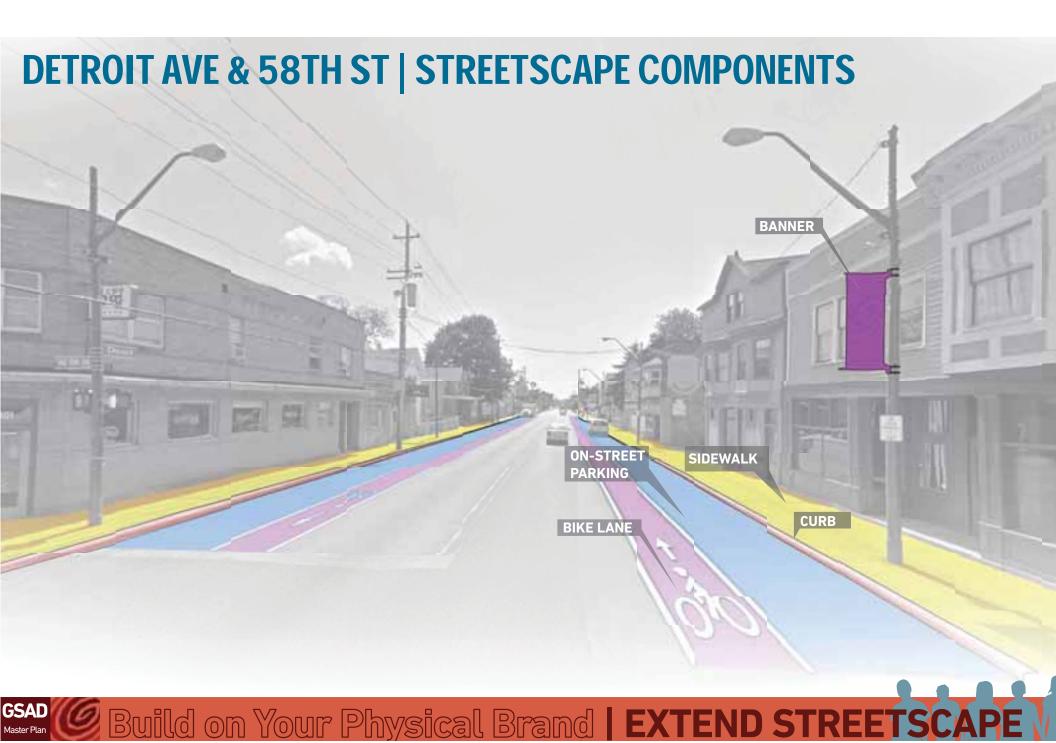

## WHAT WE HEARD

+ Expand the streetscape on Detroit to the east and west to connect to other neighborhoods/districts and highlight the assets in Gordon Square

+ Connect to the lakefront, which is the neighborhood's strongest asset ("unique asset in Greater Cleveland" and "our proximity to the lake and Edgewater is pretty special and we can do more to take advantage of it")