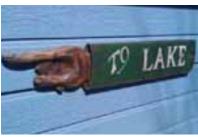

"We need more signs on how to get to the lake"

+ Better signage, wayfinding and connections to the lakefront and along Detroit

+ New north-south streetscapes in addition to 73rd Street

+ More bike friendly