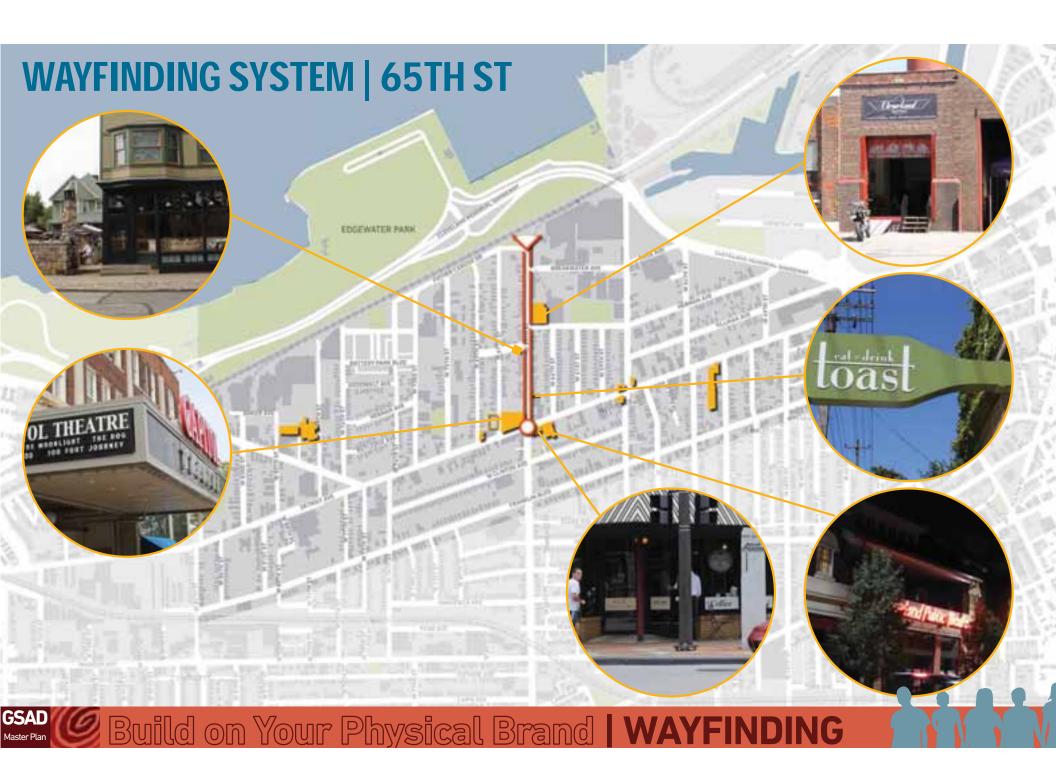

"We need more signs on how to get to the lake"

+ Better signage, wayfinding and connections to the lakefront and along Detroit

+ New north-south streetscapes in addition to 73rd Street

+ More bike friendly