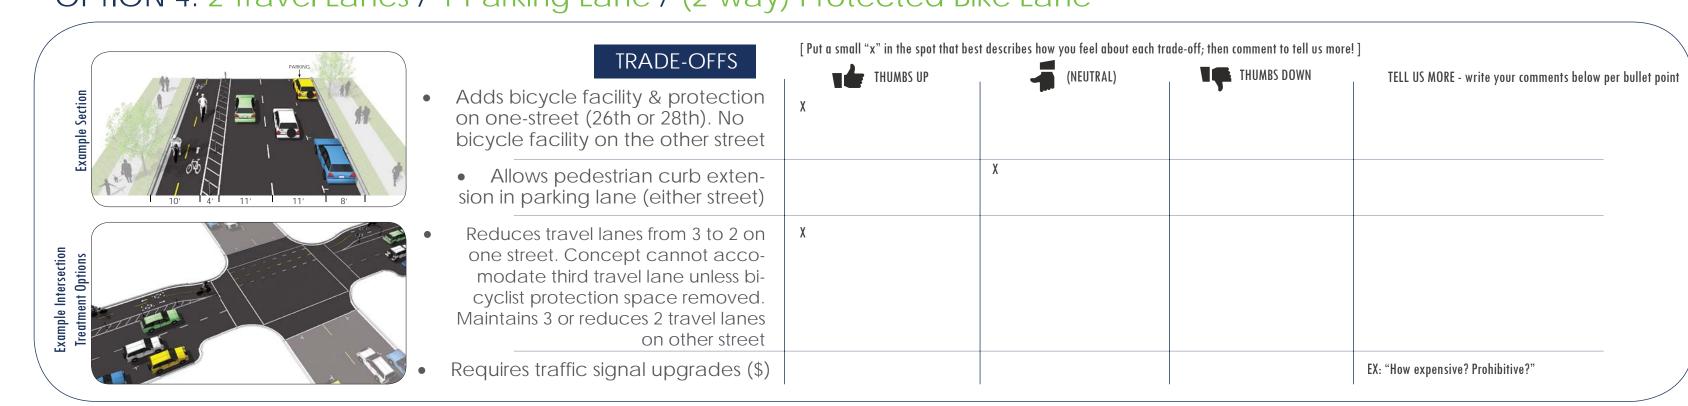

# OPEN HOUSE #1: LOCATION-SPECIFIC COMMENTS







## 36' SECTION





OPTION 1: 2 Travel/Restricted Parking Lanes / (1-way) Protected Bike Lane



## OPTION 3: 2 Travel Lanes / 1 Parking Lane / (1-way) Bike Lane



### OPTION 2: 1 Travel Lane / 1 Parking Lane / (1-way) Protected Bike Lane



#### OPTION 4: 2 Travel Lanes / (2-way) Protected Bike Lane







## 44' SECTION





**Existing Conditions** 

### OPTION 1: 3 Travel/Restricted Parking Lanes / (1-way) Protected Bike Lane



#### OPTION 3: 2 Travel Lanes / 1 Parking Lane / (1-way) Protected Bike Lane



### OPTION 2: 2 Travel Lanes / 1 Parking Lane / (1-way) Protected Bike Lane



### OPTION 4: 2 Travel Lanes / 1 Parking Lane / (2-way) Protected Bike Lane