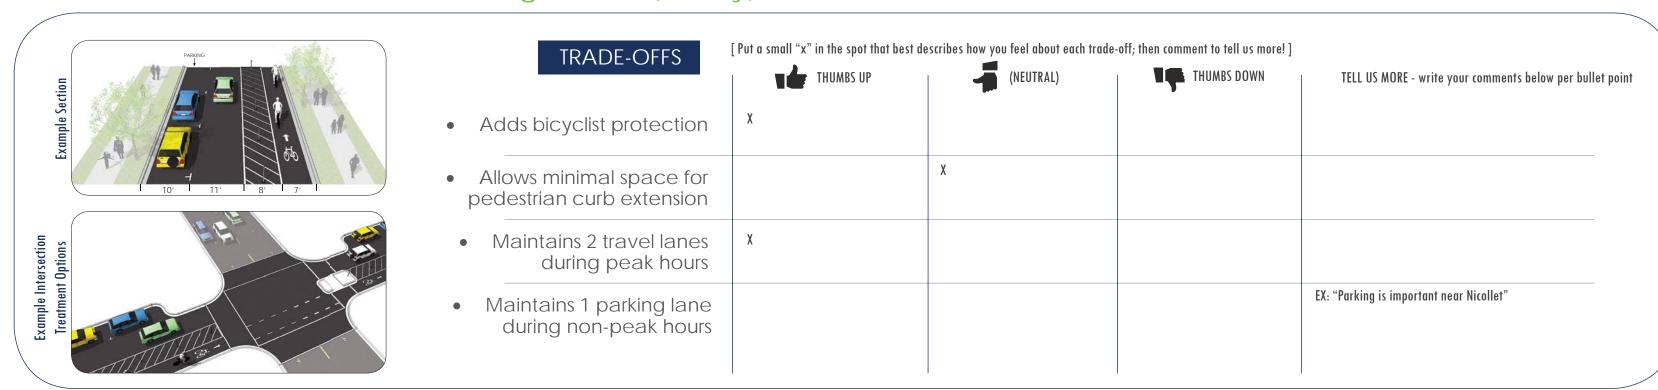

# OPEN HOUSE #1: LOCATION-SPECIFIC COMMENTS







## 36' SECTION





OPTION 1: 2 Travel/Restricted Parking Lanes / (1-way) Protected Bike Lane



## OPTION 3: 2 Travel Lanes / 1 Parking Lane / (1-way) Bike Lane



### OPTION 2: 1 Travel Lane / 1 Parking Lane / (1-way) Protected Bike Lane



#### OPTION 4: 2 Travel Lanes / (2-way) Protected Bike Lane







## 44' SECTION





**Existing Conditions** 

### OPTION 1: 3 Travel/Restricted Parking Lanes / (1-way) Protected Bike Lane



#### OPTION 3: 2 Travel Lanes / 1 Parking Lane / (1-way) Protected Bike Lane



### OPTION 2: 2 Travel Lanes / 1 Parking Lane / (1-way) Protected Bike Lane



### OPTION 4: 2 Travel Lanes / 1 Parking Lane / (2-way) Protected Bike Lane