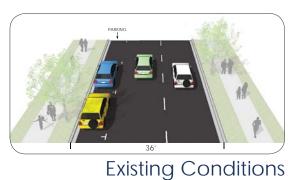

# OPEN HOUSE #1: LOCATION-SPECIFIC COMMENTS







## 36' SECTION





OPTION 1: 2 Travel/Restricted Parking Lanes / (1-way) Protected Bike Lane



## OPTION 3: 2 Travel Lanes / 1 Parking Lane / (1-way) Bike Lane



### OPTION 2: 1 Travel Lane / 1 Parking Lane / (1-way) Protected Bike Lane



#### OPTION 4: 2 Travel Lanes / (2-way) Protected Bike Lane







## 44' SECTION





**Existing Conditions** 

### OPTION 1: 3 Travel/Restricted Parking Lanes / (1-way) Protected Bike Lane



#### OPTION 3: 2 Travel Lanes / 1 Parking Lane / (1-way) Protected Bike Lane



### OPTION 2: 2 Travel Lanes / 1 Parking Lane / (1-way) Protected Bike Lane



### OPTION 4: 2 Travel Lanes / 1 Parking Lane / (2-way) Protected Bike Lane