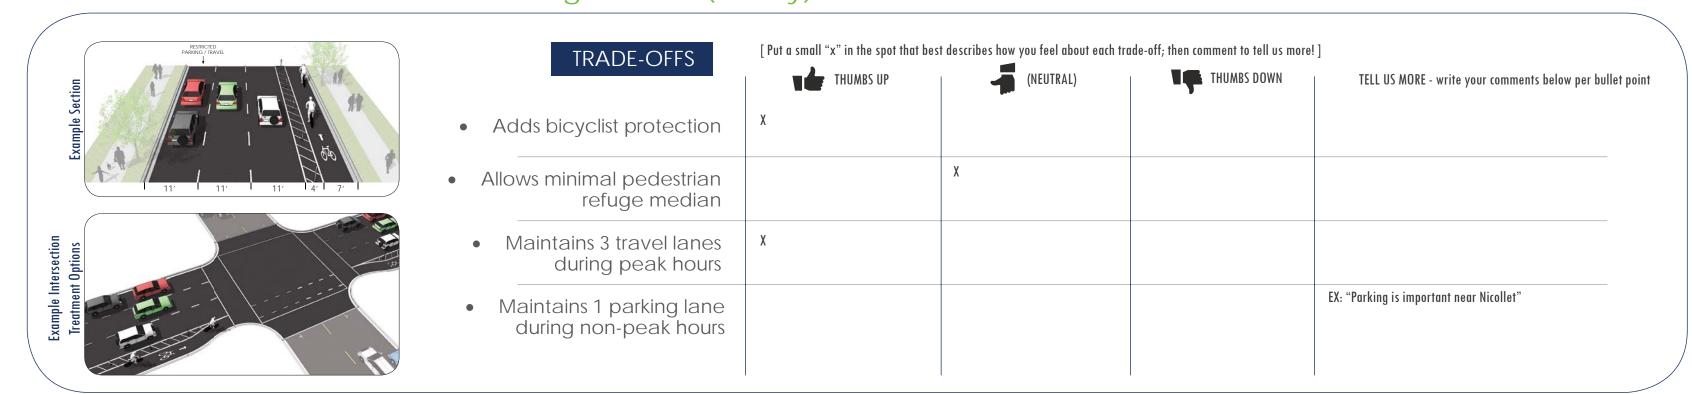

# OPEN HOUSE #1: LOCATION-SPECIFIC COMMENTS







## 36' SECTION





OPTION 1: 2 Travel/Restricted Parking Lanes / (1-way) Protected Bike Lane



## OPTION 3: 2 Travel Lanes / 1 Parking Lane / (1-way) Bike Lane



### OPTION 2: 1 Travel Lane / 1 Parking Lane / (1-way) Protected Bike Lane



#### OPTION 4: 2 Travel Lanes / (2-way) Protected Bike Lane







## 44' SECTION





**Existing Conditions** 

### OPTION 1: 3 Travel/Restricted Parking Lanes / (1-way) Protected Bike Lane



#### OPTION 3: 2 Travel Lanes / 1 Parking Lane / (1-way) Protected Bike Lane



### OPTION 2: 2 Travel Lanes / 1 Parking Lane / (1-way) Protected Bike Lane



### OPTION 4: 2 Travel Lanes / 1 Parking Lane / (2-way) Protected Bike Lane