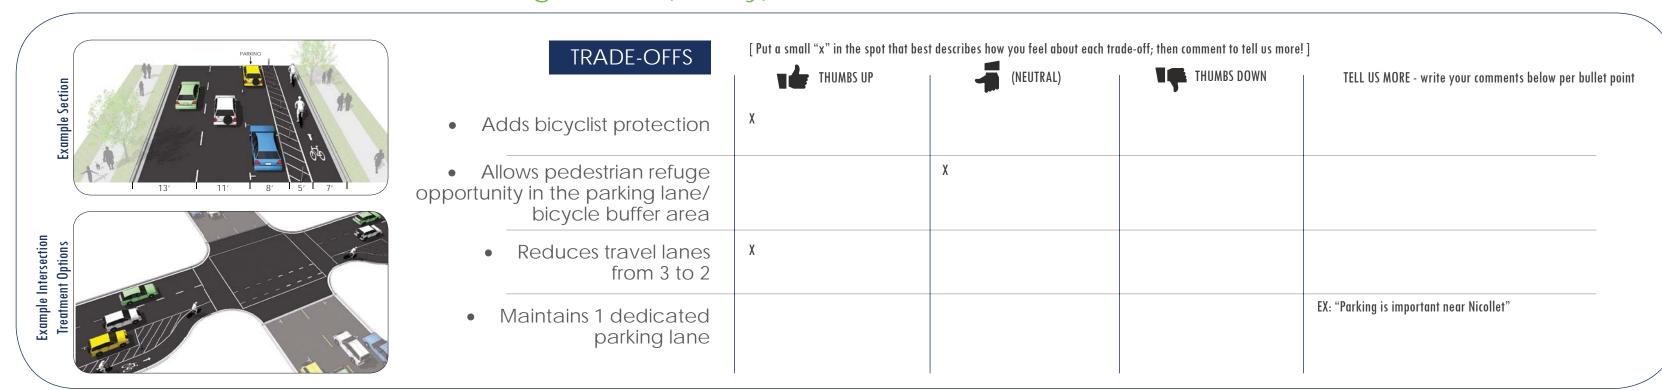

# OPEN HOUSE #1: LOCATION-SPECIFIC COMMENTS







## 36' SECTION





OPTION 1: 2 Travel/Restricted Parking Lanes / (1-way) Protected Bike Lane



## OPTION 3: 2 Travel Lanes / 1 Parking Lane / (1-way) Bike Lane



### OPTION 2: 1 Travel Lane / 1 Parking Lane / (1-way) Protected Bike Lane



#### OPTION 4: 2 Travel Lanes / (2-way) Protected Bike Lane







## 44' SECTION





**Existing Conditions** 

### OPTION 1: 3 Travel/Restricted Parking Lanes / (1-way) Protected Bike Lane



#### OPTION 3: 2 Travel Lanes / 1 Parking Lane / (1-way) Protected Bike Lane



### OPTION 2: 2 Travel Lanes / 1 Parking Lane / (1-way) Protected Bike Lane



### OPTION 4: 2 Travel Lanes / 1 Parking Lane / (2-way) Protected Bike Lane