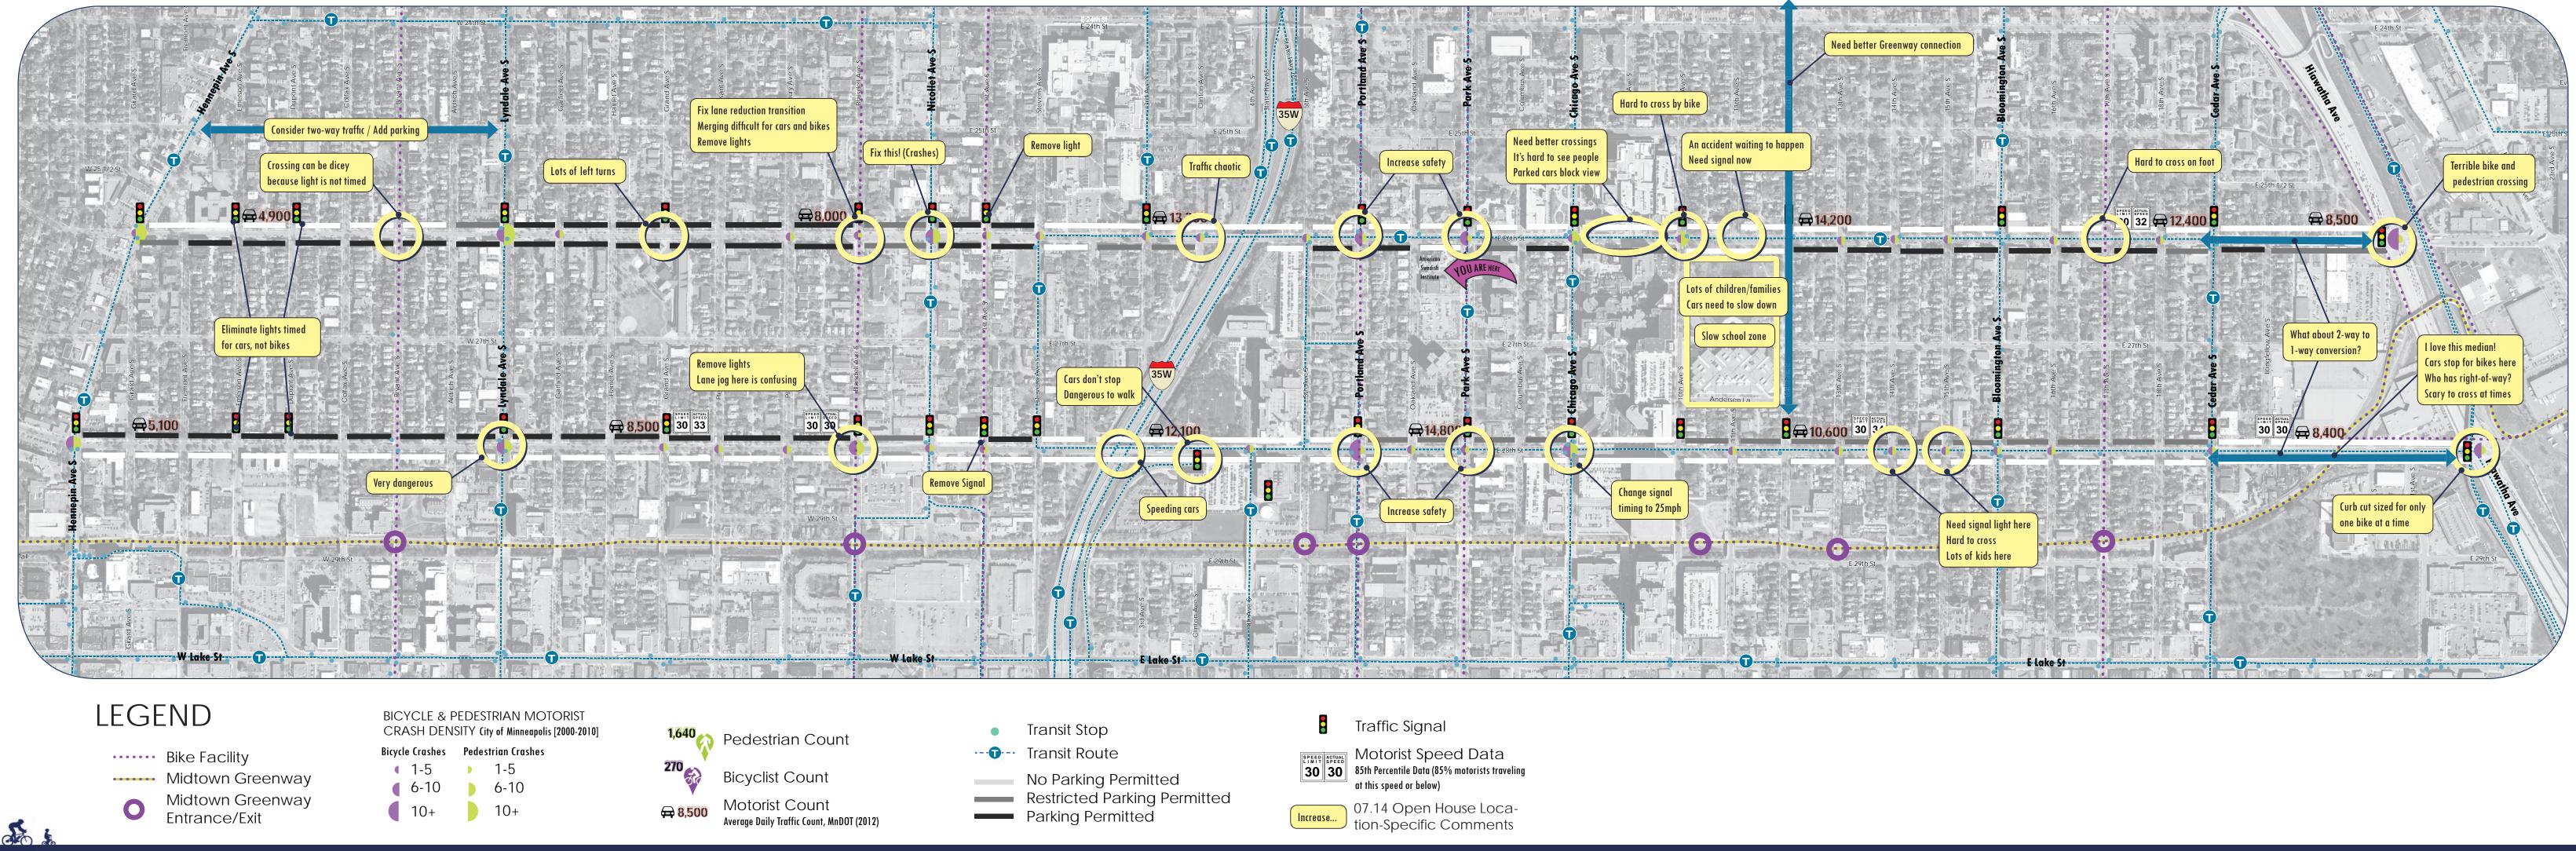

# OPEN HOUSE #1: LOCATION-SPECIFIC COMMENTS







## 36' SECTION





OPTION 1: 2 Travel/Restricted Parking Lanes / (1-way) Protected Bike Lane



## OPTION 3: 2 Travel Lanes / 1 Parking Lane / (1-way) Bike Lane



### OPTION 2: 1 Travel Lane / 1 Parking Lane / (1-way) Protected Bike Lane



#### OPTION 4: 2 Travel Lanes / (2-way) Protected Bike Lane







## 44' SECTION





**Existing Conditions** 

### OPTION 1: 3 Travel/Restricted Parking Lanes / (1-way) Protected Bike Lane



#### OPTION 3: 2 Travel Lanes / 1 Parking Lane / (1-way) Protected Bike Lane



### OPTION 2: 2 Travel Lanes / 1 Parking Lane / (1-way) Protected Bike Lane



### OPTION 4: 2 Travel Lanes / 1 Parking Lane / (2-way) Protected Bike Lane