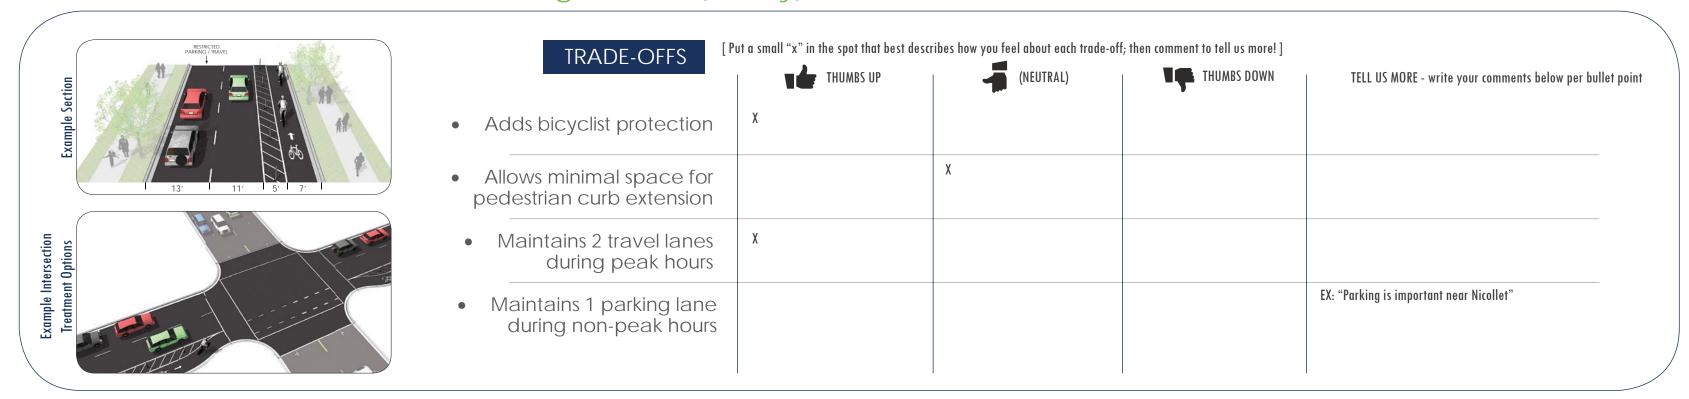

## 36' SECTION

OPTION 1: 2 Travel/Restricted Parking Lanes / (1-way) Protected Bike Lane

## OPTION 3: 2 Travel Lanes / 1 Parking Lane / (1-way) Bike Lane

### OPTION 2: 1 Travel Lane / 1 Parking Lane / (1-way) Protected Bike Lane

#### OPTION 4: 2 Travel Lanes / (2-way) Protected Bike Lane