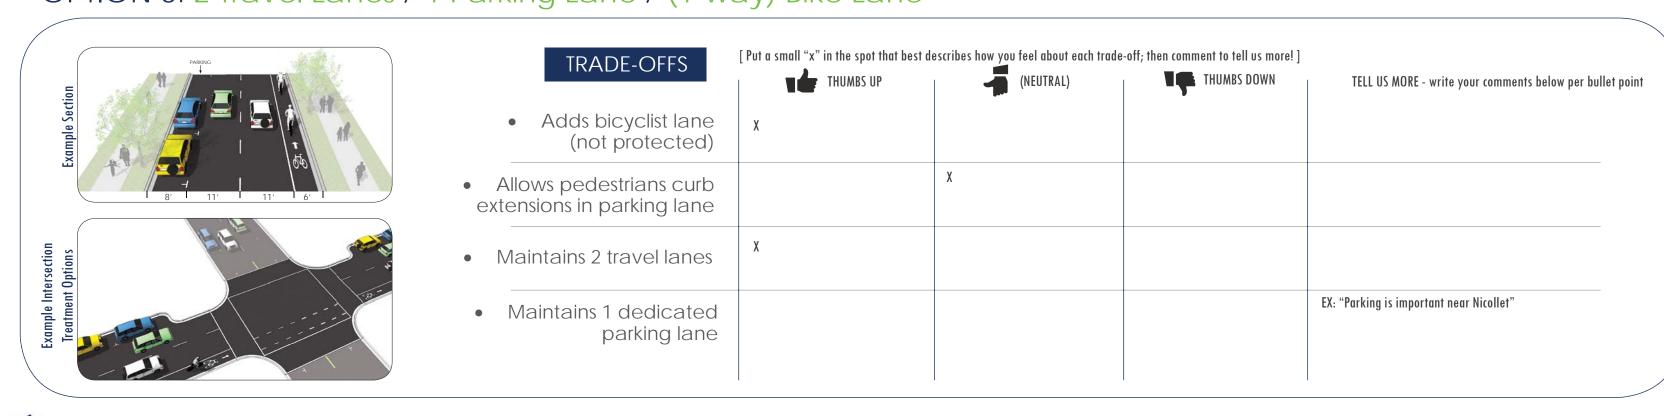

# OPEN HOUSE #1: LOCATION-SPECIFIC COMMENTS







## 36' SECTION





OPTION 1: 2 Travel/Restricted Parking Lanes / (1-way) Protected Bike Lane



## OPTION 3: 2 Travel Lanes / 1 Parking Lane / (1-way) Bike Lane



### OPTION 2: 1 Travel Lane / 1 Parking Lane / (1-way) Protected Bike Lane



#### OPTION 4: 2 Travel Lanes / (2-way) Protected Bike Lane







## 44' SECTION





**Existing Conditions** 

### OPTION 1: 3 Travel/Restricted Parking Lanes / (1-way) Protected Bike Lane



#### OPTION 3: 2 Travel Lanes / 1 Parking Lane / (1-way) Protected Bike Lane



### OPTION 2: 2 Travel Lanes / 1 Parking Lane / (1-way) Protected Bike Lane



### OPTION 4: 2 Travel Lanes / 1 Parking Lane / (2-way) Protected Bike Lane