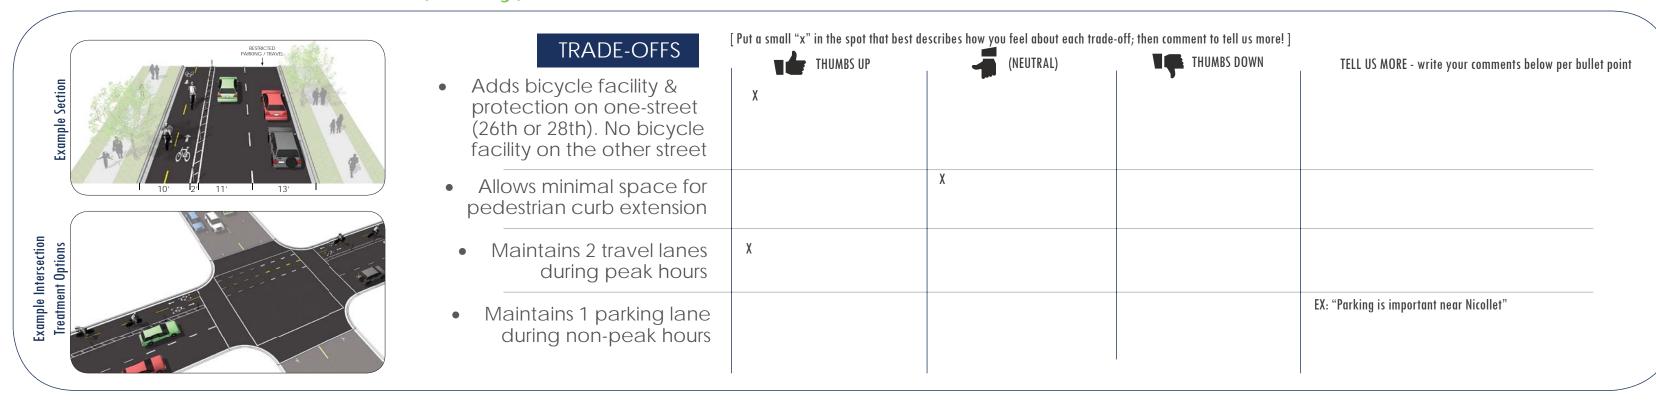

## 36' SECTION

OPTION 1: 2 Travel/Restricted Parking Lanes / (1-way) Protected Bike Lane