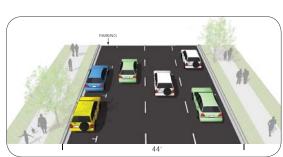

# OPEN HOUSE #1: LOCATION-SPECIFIC COMMENTS







## 36' SECTION





OPTION 1: 2 Travel/Restricted Parking Lanes / (1-way) Protected Bike Lane



## OPTION 3: 2 Travel Lanes / 1 Parking Lane / (1-way) Bike Lane



### OPTION 2: 1 Travel Lane / 1 Parking Lane / (1-way) Protected Bike Lane



#### OPTION 4: 2 Travel Lanes / (2-way) Protected Bike Lane







## 44' SECTION





**Existing Conditions** 

### OPTION 1: 3 Travel/Restricted Parking Lanes / (1-way) Protected Bike Lane



#### OPTION 3: 2 Travel Lanes / 1 Parking Lane / (1-way) Protected Bike Lane



### OPTION 2: 2 Travel Lanes / 1 Parking Lane / (1-way) Protected Bike Lane



### OPTION 4: 2 Travel Lanes / 1 Parking Lane / (2-way) Protected Bike Lane