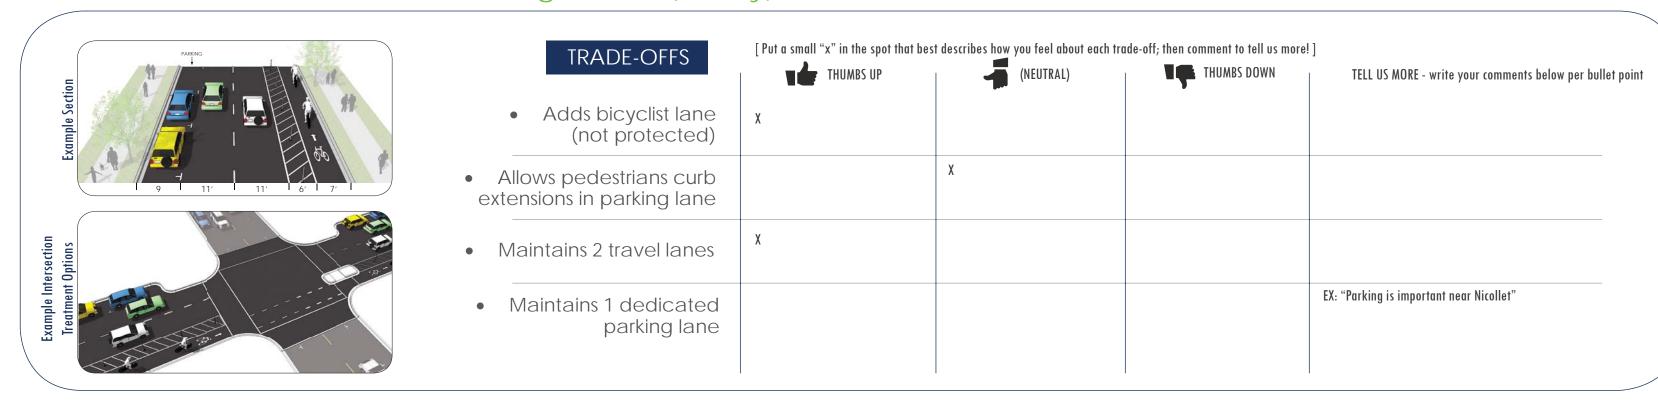

# OPEN HOUSE #1: LOCATION-SPECIFIC COMMENTS







## 36' SECTION





OPTION 1: 2 Travel/Restricted Parking Lanes / (1-way) Protected Bike Lane



## OPTION 3: 2 Travel Lanes / 1 Parking Lane / (1-way) Bike Lane



### OPTION 2: 1 Travel Lane / 1 Parking Lane / (1-way) Protected Bike Lane



#### OPTION 4: 2 Travel Lanes / (2-way) Protected Bike Lane







## 44' SECTION





**Existing Conditions** 

### OPTION 1: 3 Travel/Restricted Parking Lanes / (1-way) Protected Bike Lane



#### OPTION 3: 2 Travel Lanes / 1 Parking Lane / (1-way) Protected Bike Lane



### OPTION 2: 2 Travel Lanes / 1 Parking Lane / (1-way) Protected Bike Lane



### OPTION 4: 2 Travel Lanes / 1 Parking Lane / (2-way) Protected Bike Lane