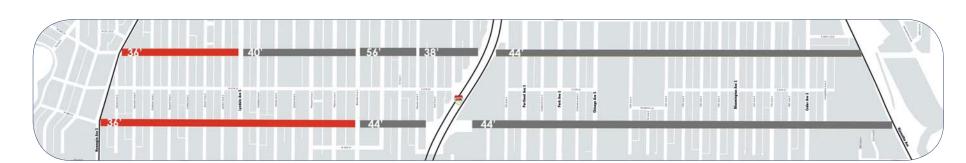

## 36' SECTION

OPTION 1: 2 Travel/Restricted Parking Lanes / (1-way) Protected Bike Lane

## 44' SECTION

**Existing Conditions** 