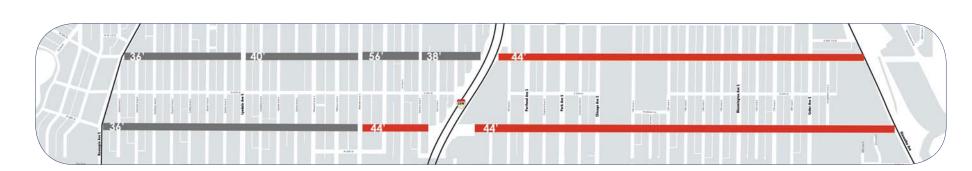

# OPEN HOUSE #1: LOCATION-SPECIFIC COMMENTS







## 36' SECTION





OPTION 1: 2 Travel/Restricted Parking Lanes / (1-way) Protected Bike Lane



## OPTION 3: 2 Travel Lanes / 1 Parking Lane / (1-way) Bike Lane



### OPTION 2: 1 Travel Lane / 1 Parking Lane / (1-way) Protected Bike Lane



#### OPTION 4: 2 Travel Lanes / (2-way) Protected Bike Lane







## 44' SECTION





**Existing Conditions** 

### OPTION 1: 3 Travel/Restricted Parking Lanes / (1-way) Protected Bike Lane



#### OPTION 3: 2 Travel Lanes / 1 Parking Lane / (1-way) Protected Bike Lane



### OPTION 2: 2 Travel Lanes / 1 Parking Lane / (1-way) Protected Bike Lane



### OPTION 4: 2 Travel Lanes / 1 Parking Lane / (2-way) Protected Bike Lane