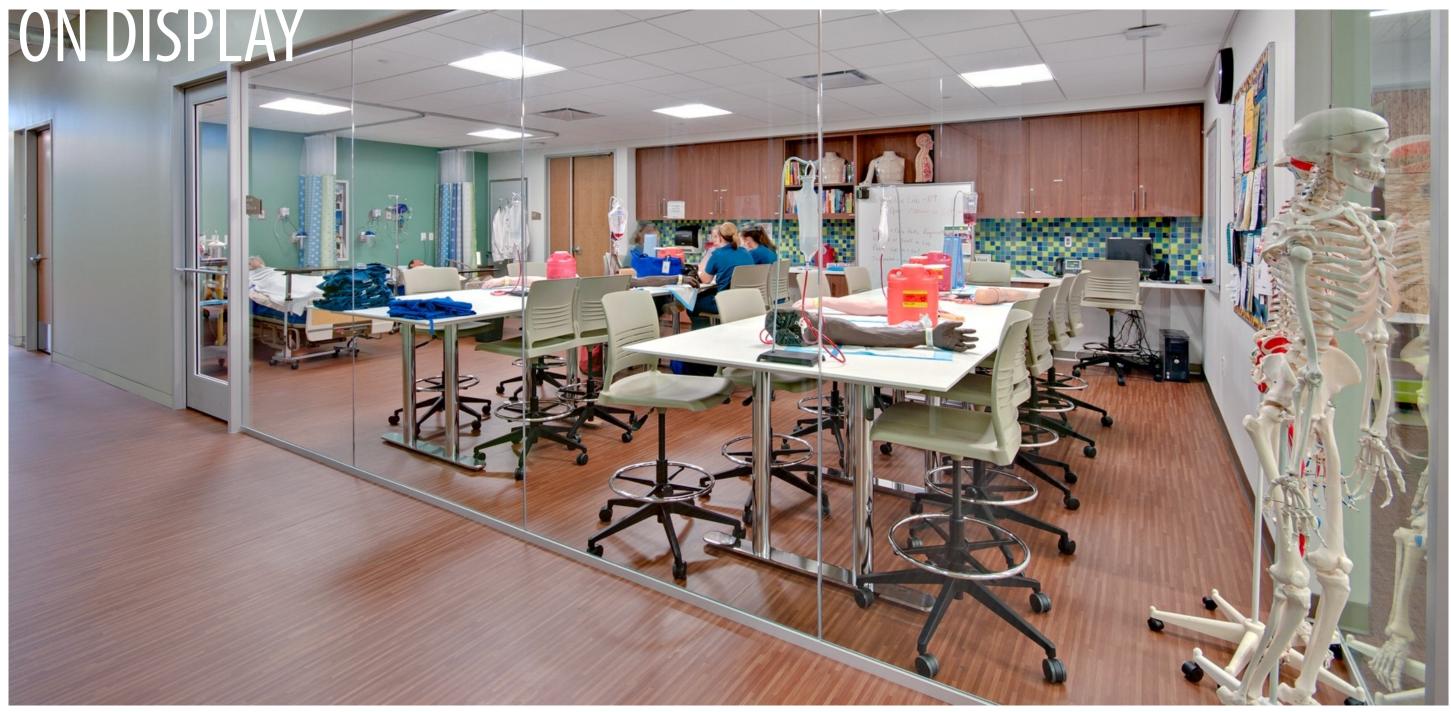

|
| 0                                                        |
| See More                                                 |
|                                                          |
|                                                          |
| Posted Apr 28 0 Interactions 🦘 244 Days Remaining 🛗      |
| udent, how did you hear 🎽<br>ming a student? Check       |
|                                                          |
|                                                          |
|                                                          |

# Master Plan Process + Approach



# SMITHGROUPJJR + mijares • mora

# Final Plan & Ft. Bliss Design







# El Paso Community College.





# **Environments For Student Success** PLACEMAKING





















# Understanding Your Vision. *Preserve, Enhance, Transform*

**Preserve** 

campus assets that should be preserved

# **Enhance**

areas of campus could use improvement

# **Transform**

areas of campus that need to be reconsidered or redeveloped