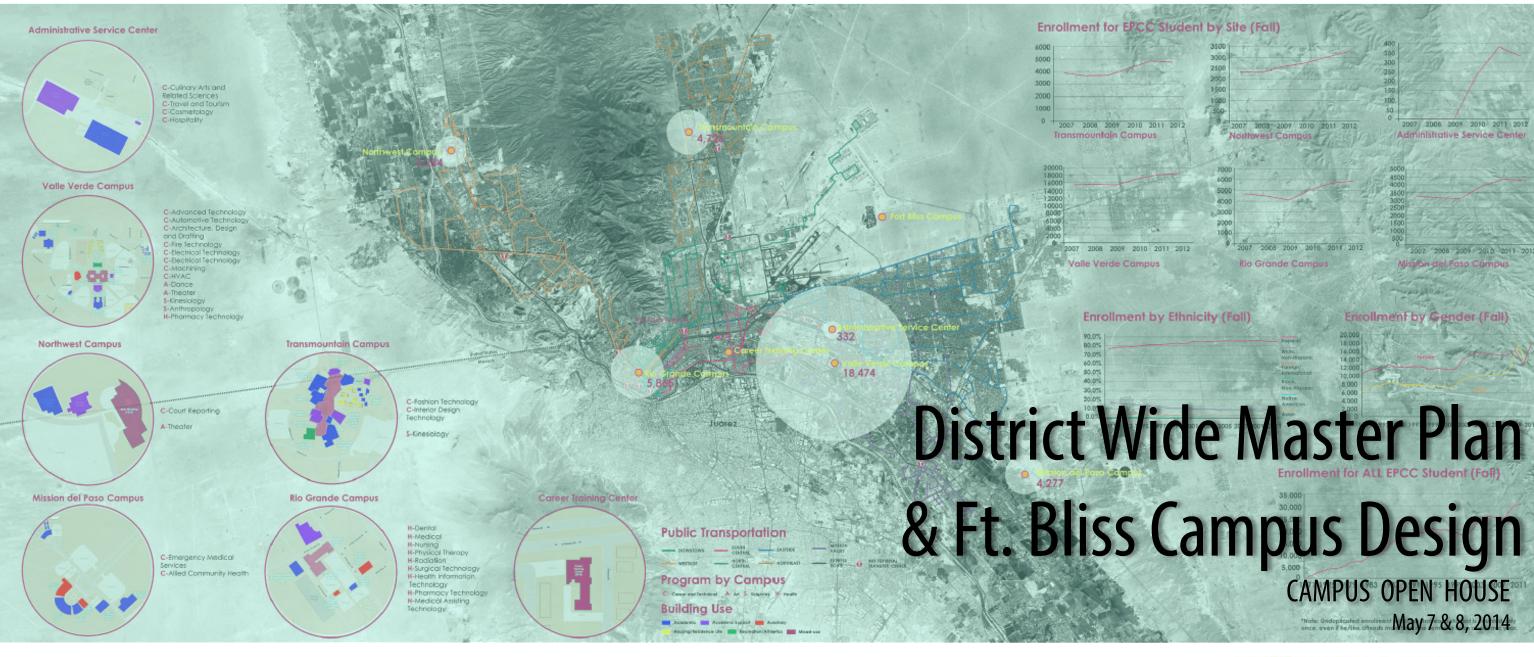

# **Campus Master Plan Kickoff**

- Beginning of a <u>10</u> Month Process
- **Process Focused on Consensus Building**
- **Encompasses all campuses and centers**
- **Embraces Campus and Community**
- Provides a <u>10</u> Year Vision (and Beyond) for EPCC
- Planning for a New Campus at Fort Bliss

# Final Plan & Ft. Bliss Design