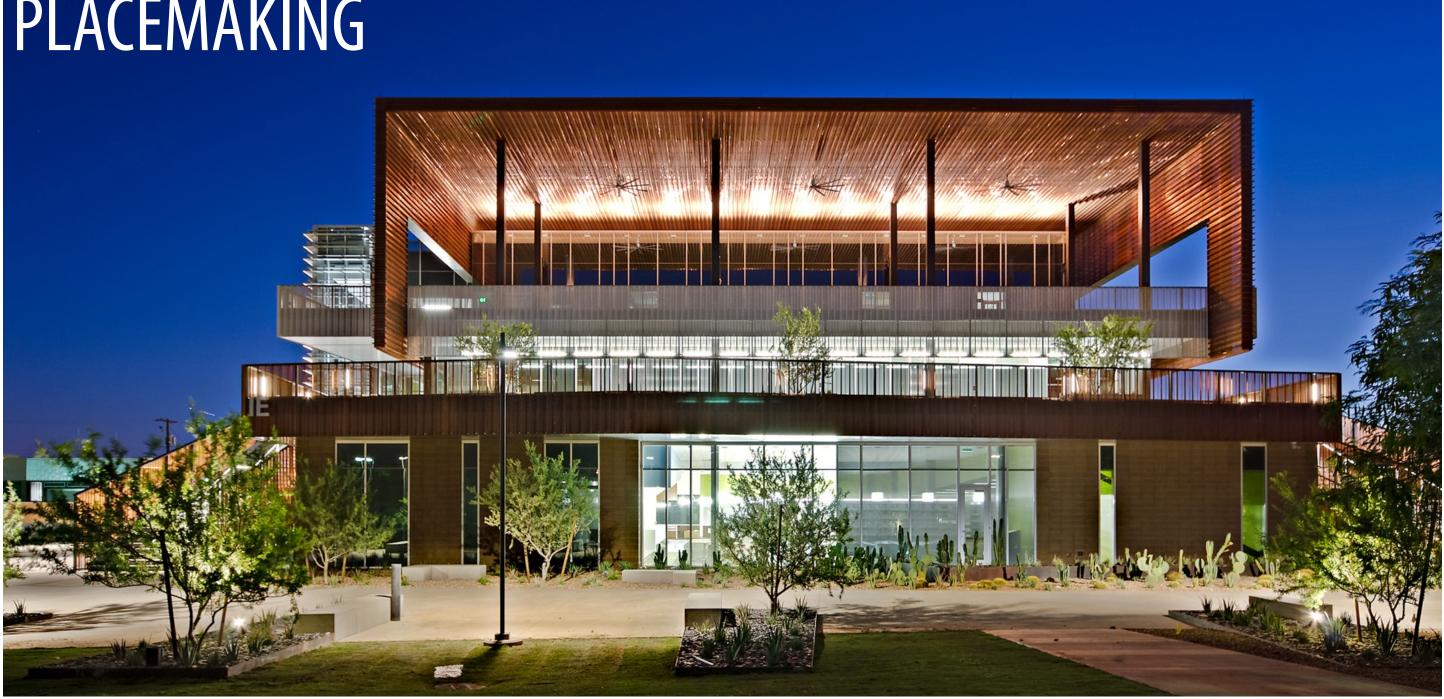

|
| 0                                                        |
| See More                                                 |
|                                                          |
|                                                          |
| Posted Apr 28 0 Interactions 🦘 244 Days Remaining 🛗      |
| udent, how did you hear 🎽<br>ming a student? Check       |
|                                                          |
|                                                          |
|                                                          |

# Master Plan Process + Approach



# SMITHGROUPJJR + mijares • mora

# Final Plan & Ft. Bliss Design







# El Paso Community College.





# **Environments For Student Success** PLACEMAKING





















# Understanding Your Vision. *Preserve, Enhance, Transform*

**Preserve** 

campus assets that should be preserved

# **Enhance**

areas of campus could use improvement

# **Transform**

areas of campus that need to be reconsidered or redeveloped