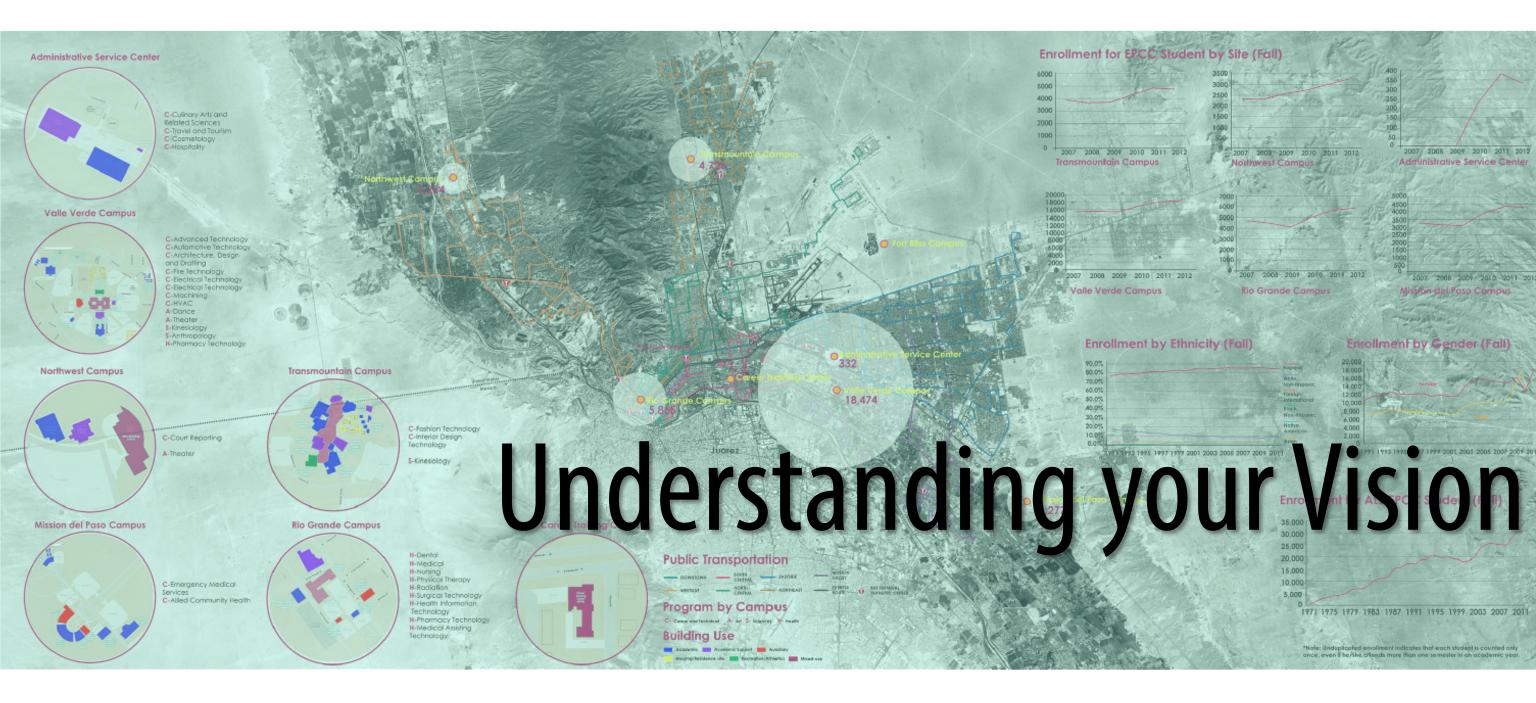

# Understanding Your Vision. *Preserve, Enhance, Transform*

**Preserve** 

campus assets that should be preserved

# **Enhance**

areas of campus could use improvement

# **Transform**

areas of campus that need to be reconsidered or redeveloped