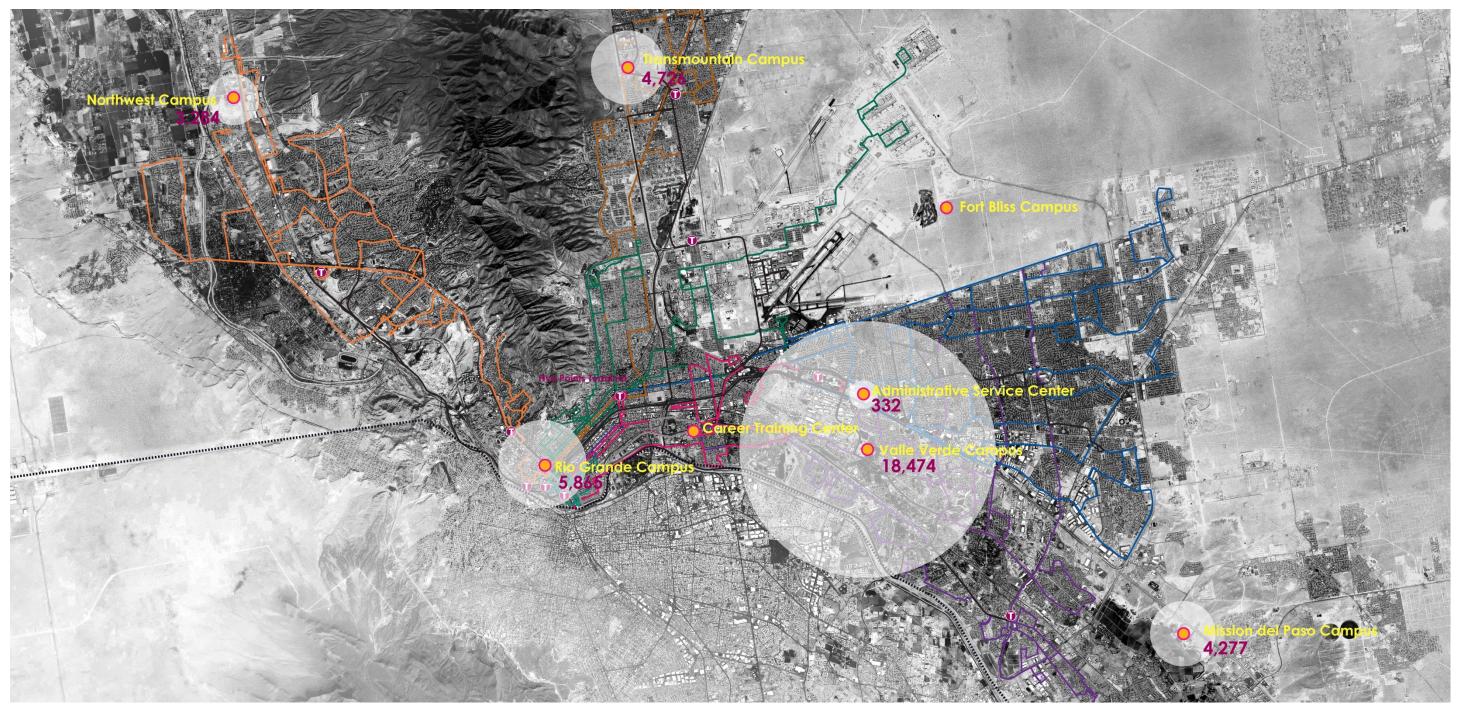

# Understanding Your Vision. *Preserve, Enhance, Transform*

**Preserve** 

campus assets that should be preserved

# **Enhance**

areas of campus could use improvement

# **Transform**

areas of campus that need to be reconsidered or redeveloped