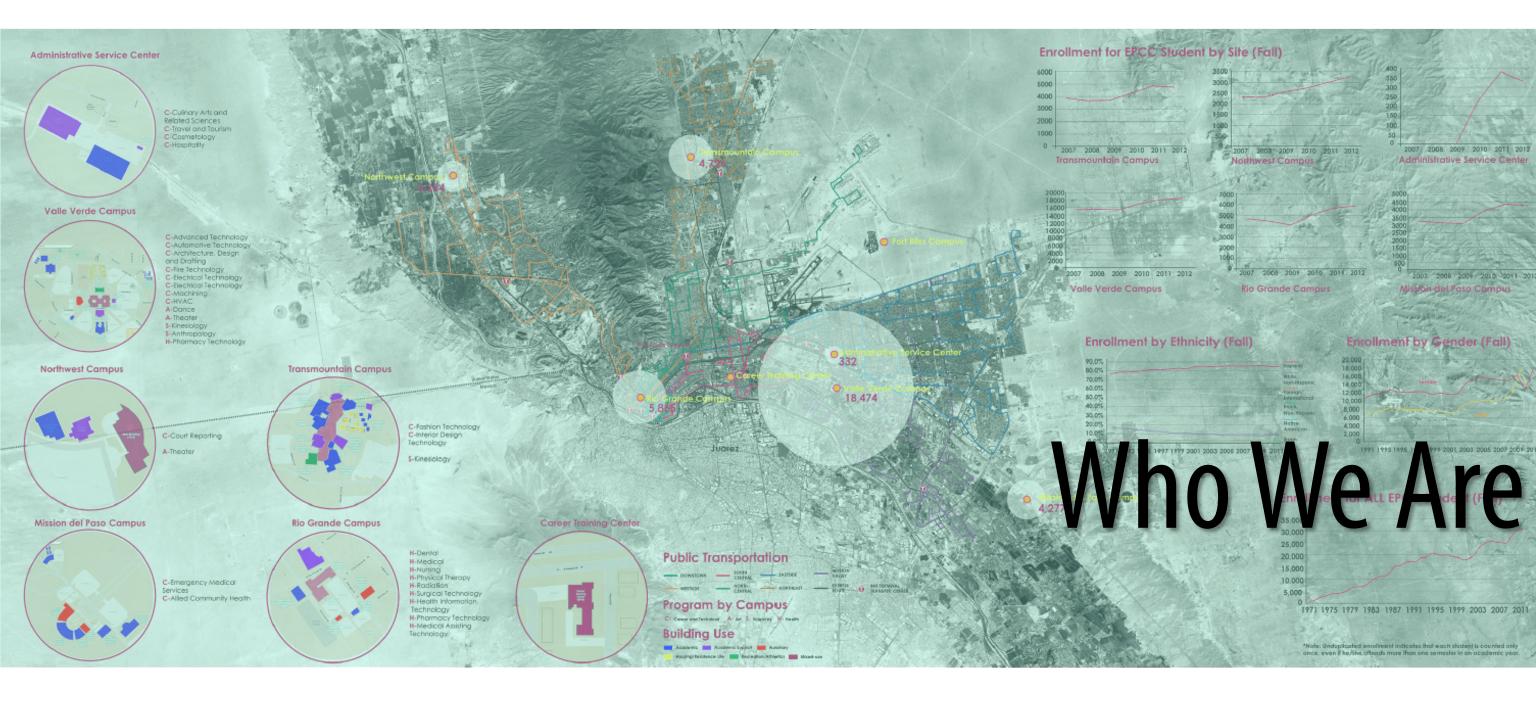

# **Campus Master Plan Kickoff**

- Beginning of a <u>10</u> Month Process
- **Process Focused on Consensus Building**
- **Encompasses all campuses and centers**
- **Embraces Campus and Community**
- Provides a <u>10</u> Year Vision (and Beyond) for EPCC
- Planning for a New Campus at Fort Bliss

# Final Plan & Ft. Bliss Design