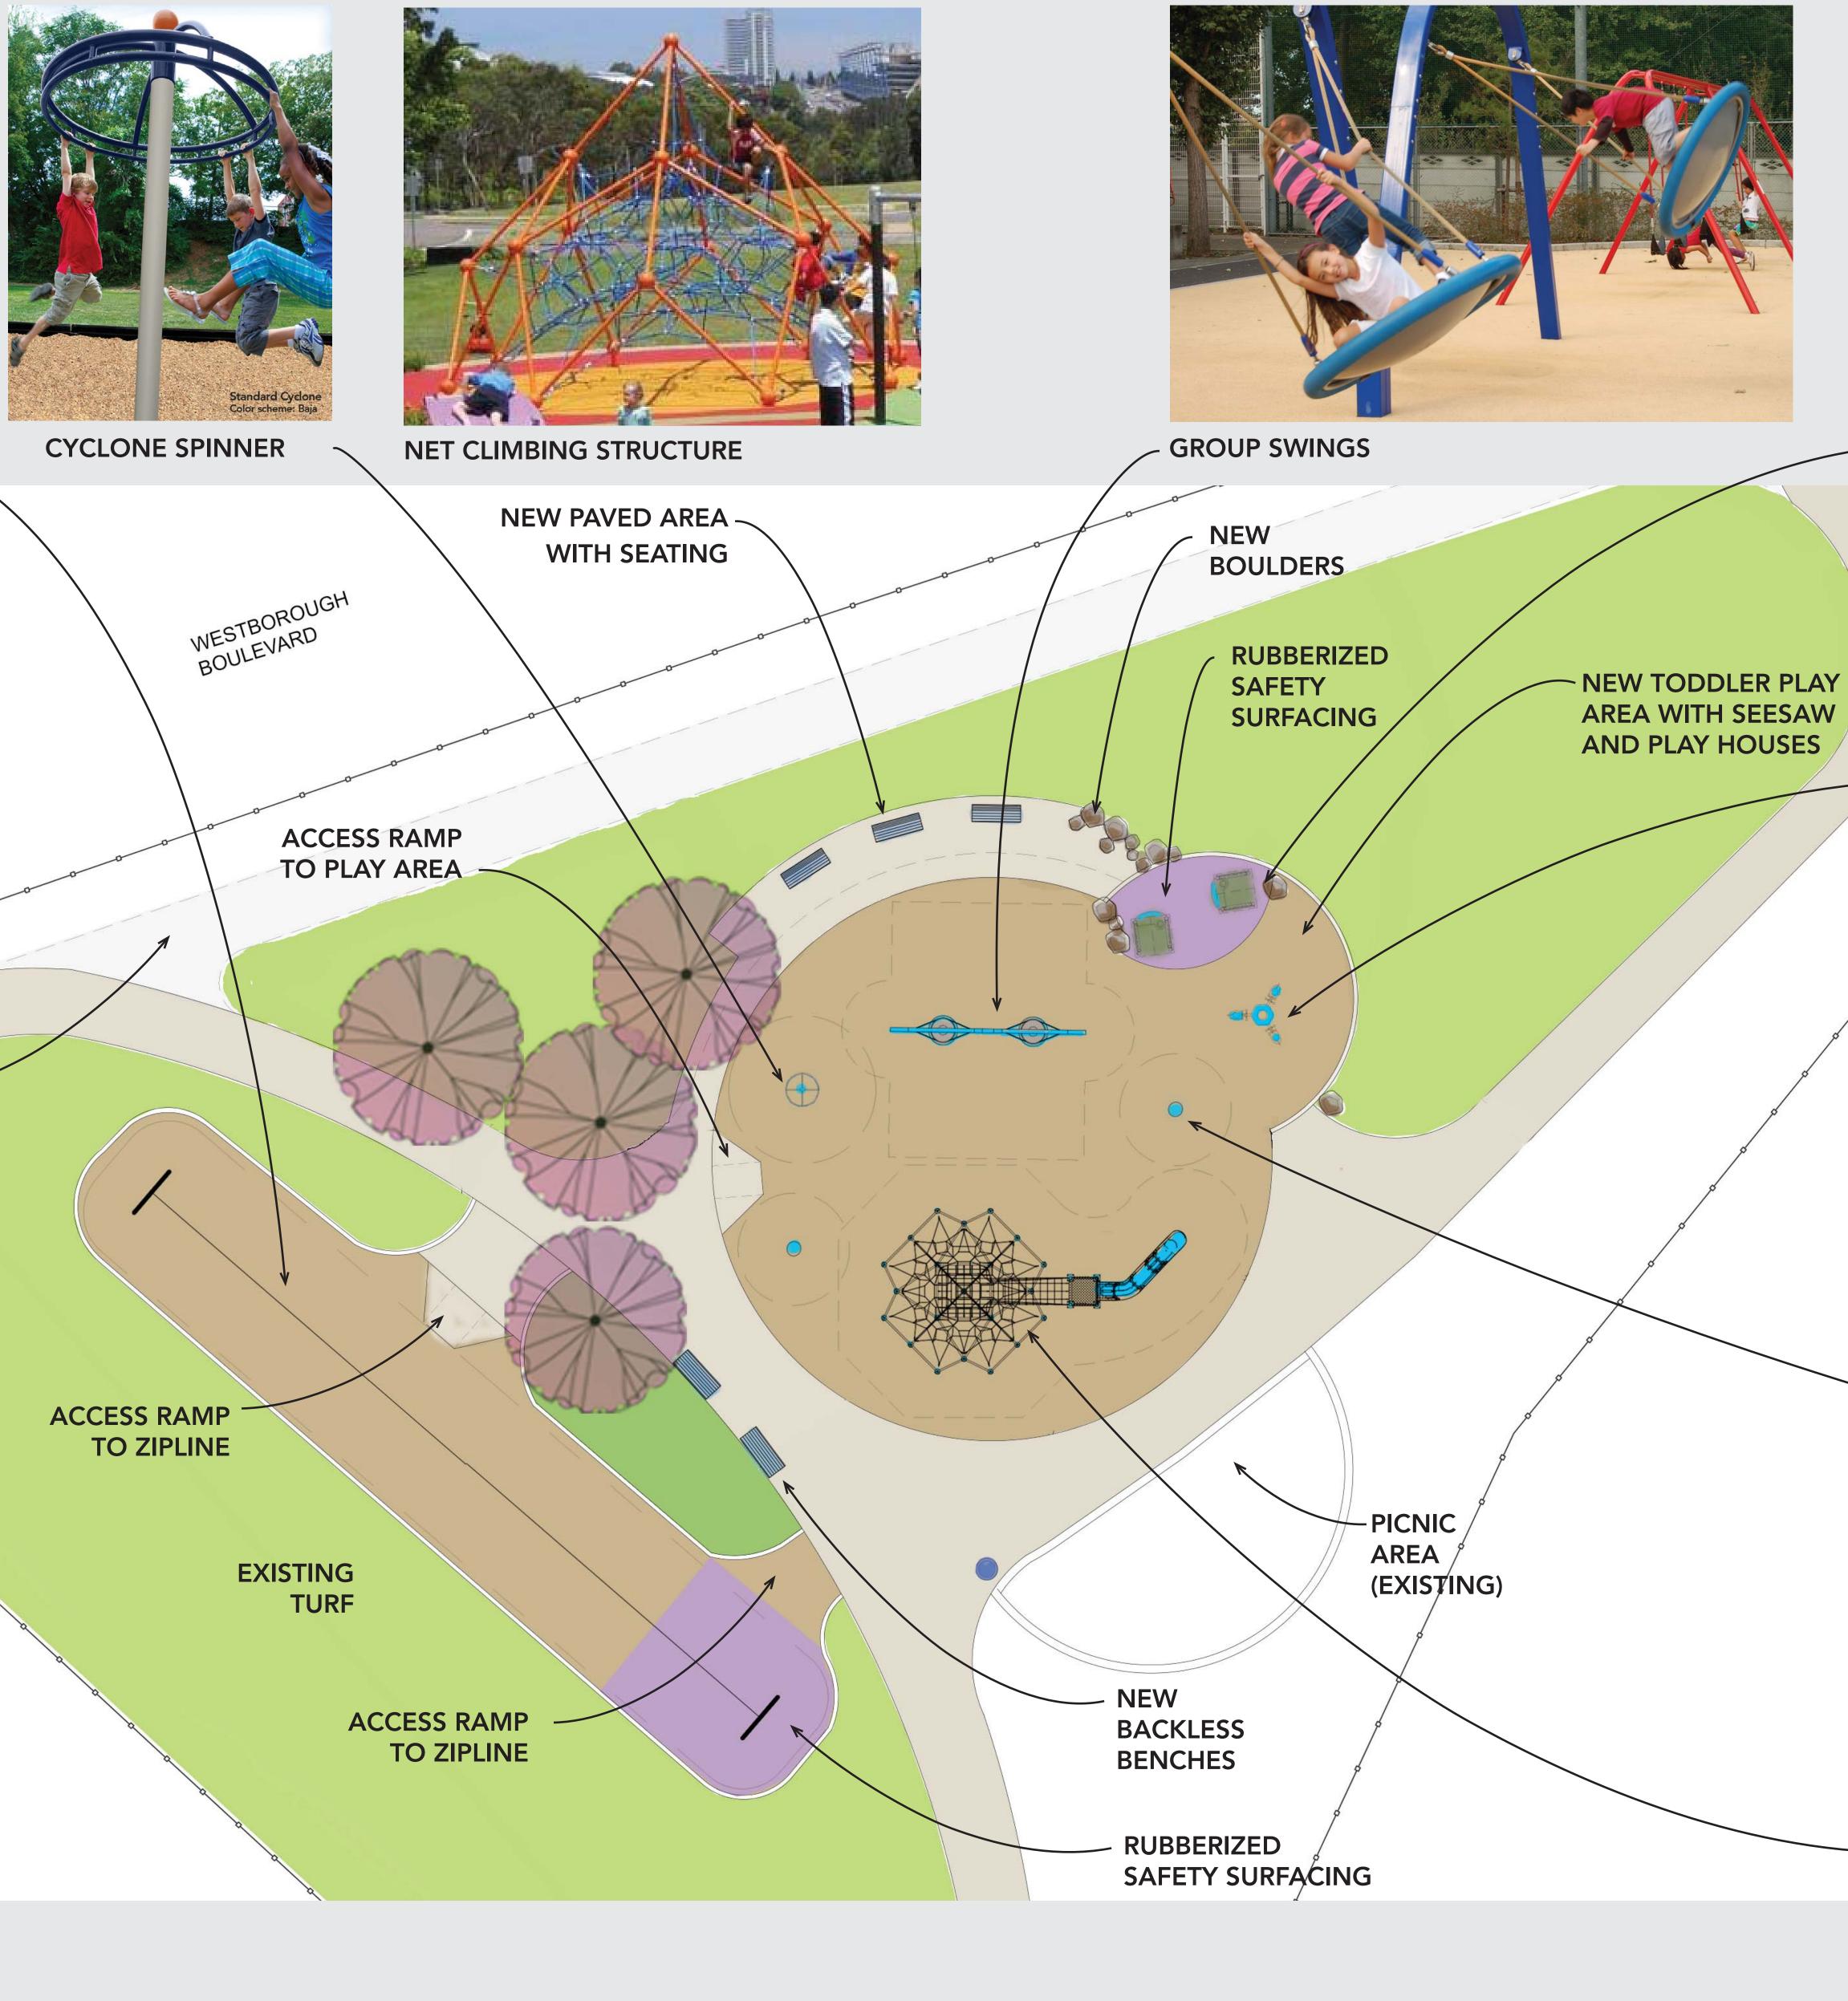

# **ALTERNATE CONCEPT DESIGN**

PLAY STRUCTURE ~

ALTERNATE PLAY STRUCTURE TYPE

**CLIMBING WALL** 

**APOLLO NET SPINNER** 