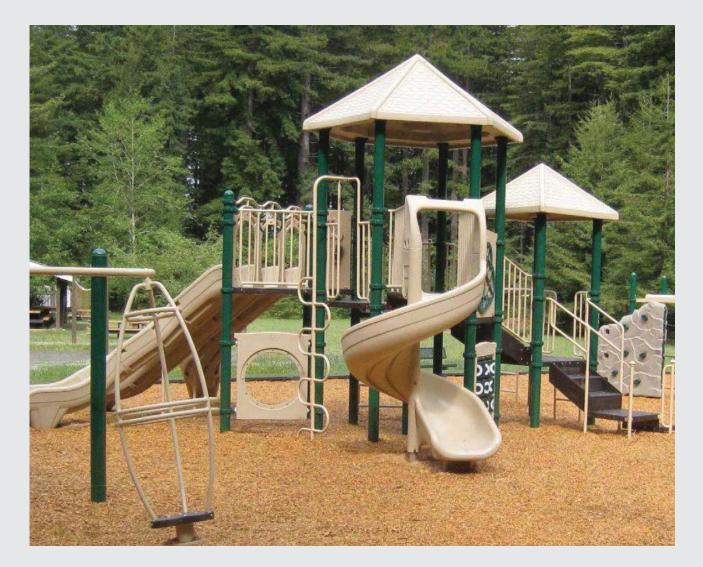

# **ALTERNATE CONCEPT DESIGN**

PLAY STRUCTURE ~

ALTERNATE PLAY STRUCTURE TYPE

**CLIMBING WALL** 

**APOLLO NET SPINNER** 