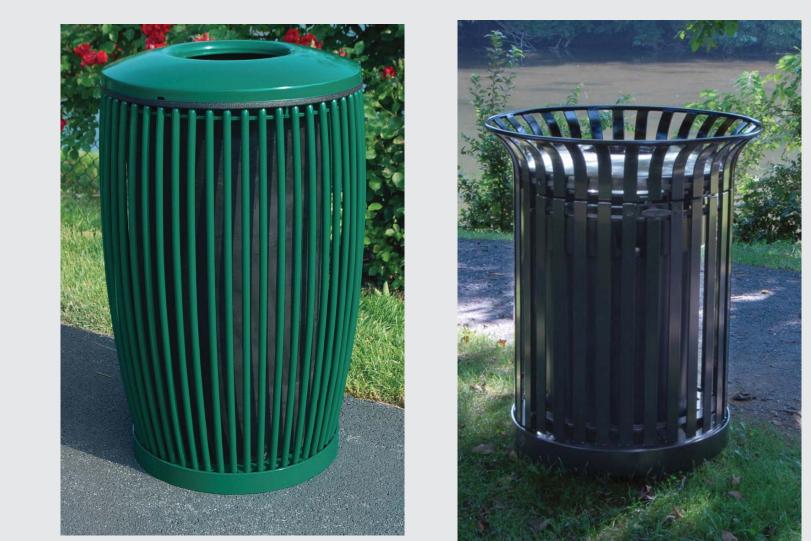

## LEGEND

EXISTING TREE & SHRUBS TO REMAIN × SHRUBS & GROUNDCOVER CONCRETE PAVING DECOMPOSED GRANITE PAVING WOOD FIBER SAFETY SURFACING MULCH BENCH TRASH RECEPTACLE