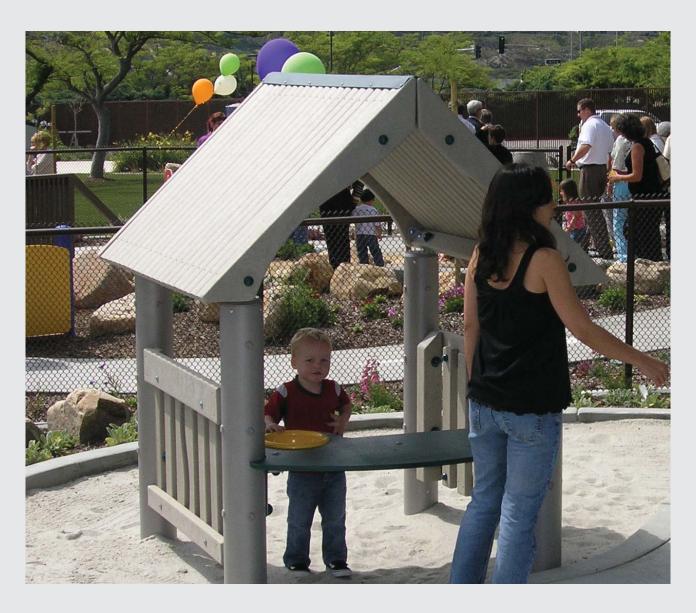

## LEGEND

EXISTING TREE & SHRUBS TO REMAIN × SHRUBS & GROUNDCOVER CONCRETE PAVING DECOMPOSED GRANITE PAVING WOOD FIBER SAFETY SURFACING MULCH BENCH TRASH RECEPTACLE