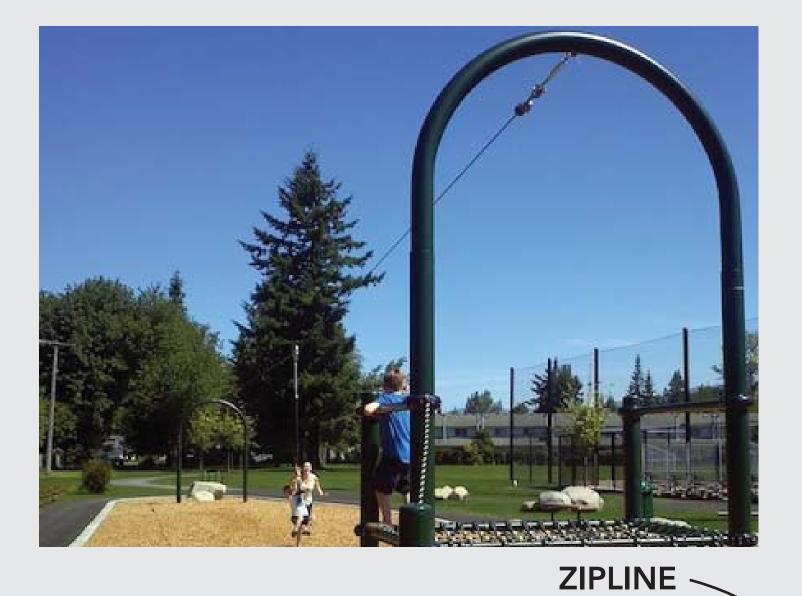

CLIMBING STRUCTURE ALTERNATE TYPE

### **FUTURE IMPROVEMENTS:**

**REMOVE ASPHALT PATH** ALONG ROADWAY AND **REPLACE WITH PLANTED BERM BUF-**FER





EXISTING TREE

SHRUBS & GROUNDCOVER

- TURF (EXISTING)
- CONCRETE PAVING

WOOD FIBER SAFETY SURFACING

RUBBERIZED SAFETY SURFACING

BENCH

TRASH RECEPTACLE



# **BURI BURI PARK CONCEPT DESIGN**







PLAY HOUSE VILLAGE















CLIMBING STRUCTURE ALTERNATE TYPE

### **FUTURE IMPROVEMENTS: REMOVE ASPHALT PATH** ALONG ROADWAY AND REPLACE WITH PLANTED BERM BUF-FER



EXISTING TREE

SHRUBS & GROUNDCOVER

- TURF (EXISTING)
- CONCRETE PAVING

WOOD FIBER SAFETY SURFACING

RUBBERIZED SAFETY SURFACING

BENCH

TRASH RECEPTACLE







# **ALTERNATE CONCEPT DESIGN**





PLAY STRUCTURE ~



ALTERNATE PLAY STRUCTURE TYPE



**CLIMBING WALL**