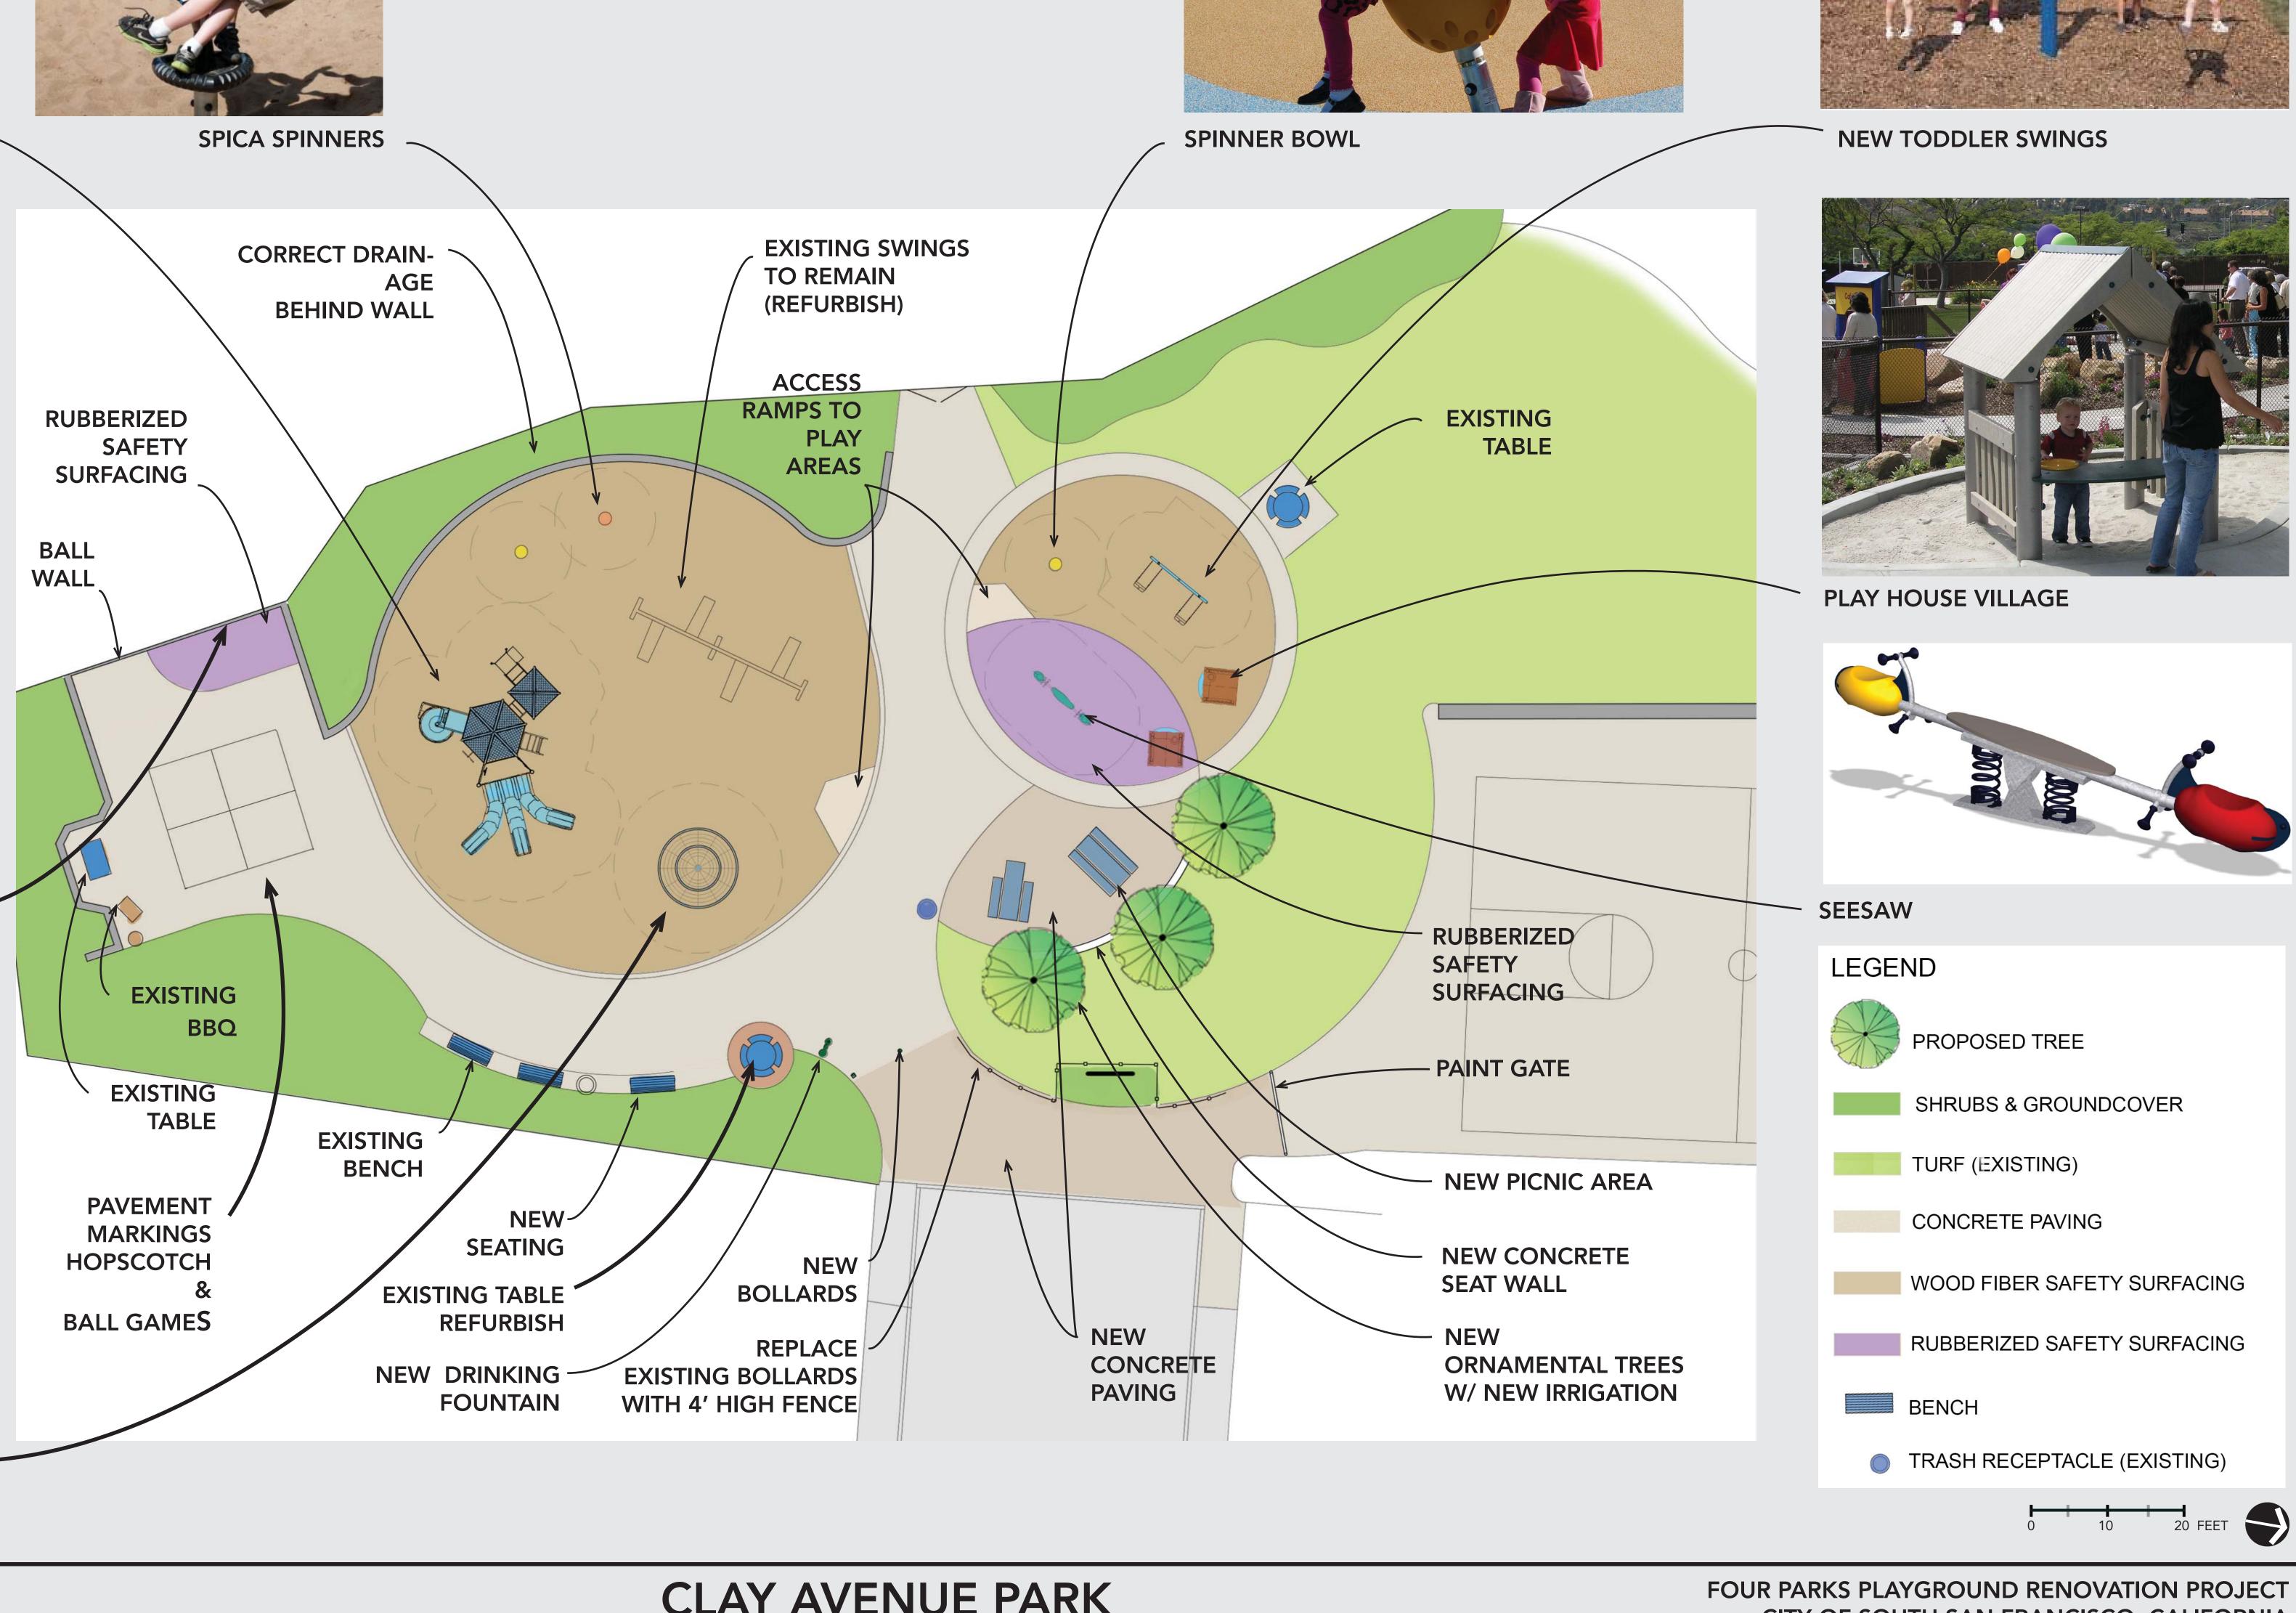

# **CLAY AVENUE PARK CONCEPT DESIGN**

## LEGEND

EXISTING TREE & SHRUBS TO REMAIN × SHRUBS & GROUNDCOVER CONCRETE PAVING DECOMPOSED GRANITE PAVING WOOD FIBER SAFETY SURFACING MULCH BENCH TRASH RECEPTACLE