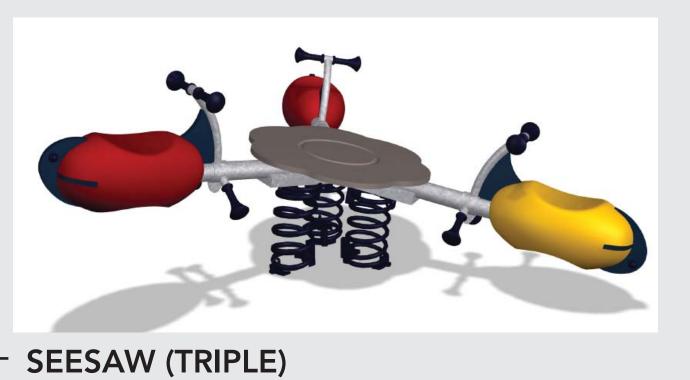

CLIMBING STRUCTURE ALTERNATE TYPE

### **FUTURE IMPROVEMENTS:**

**REMOVE ASPHALT PATH** ALONG ROADWAY AND **REPLACE WITH PLANTED BERM BUF-**FER





EXISTING TREE

SHRUBS & GROUNDCOVER

- TURF (EXISTING)
- CONCRETE PAVING

WOOD FIBER SAFETY SURFACING

RUBBERIZED SAFETY SURFACING

BENCH

TRASH RECEPTACLE



# **BURI BURI PARK CONCEPT DESIGN**







PLAY HOUSE VILLAGE















CLIMBING STRUCTURE ALTERNATE TYPE

### **FUTURE IMPROVEMENTS: REMOVE ASPHALT PATH** ALONG ROADWAY AND REPLACE WITH PLANTED BERM BUF-FER



EXISTING TREE

SHRUBS & GROUNDCOVER

- TURF (EXISTING)
- CONCRETE PAVING

WOOD FIBER SAFETY SURFACING

RUBBERIZED SAFETY SURFACING

BENCH

TRASH RECEPTACLE







# **ALTERNATE CONCEPT DESIGN**





PLAY STRUCTURE ~



ALTERNATE PLAY STRUCTURE TYPE



**CLIMBING WALL** 



**APOLLO NET SPINNER** 







# **CLAY AVENUE PARK CONCEPT DESIGN**

# CITY OF SOUTH SAN FRANCISCO, CALIFORNIA











## LEGEND

EXISTING TREE & SHRUBS TO REMAIN × SHRUBS & GROUNDCOVER CONCRETE PAVING DECOMPOSED GRANITE PAVING WOOD FIBER SAFETY SURFACING MULCH BENCH TRASH RECEPTACLE



# FRANCISCO TERRACE PARK **CONCEPT DESIGN**

ADULT EXERCISE