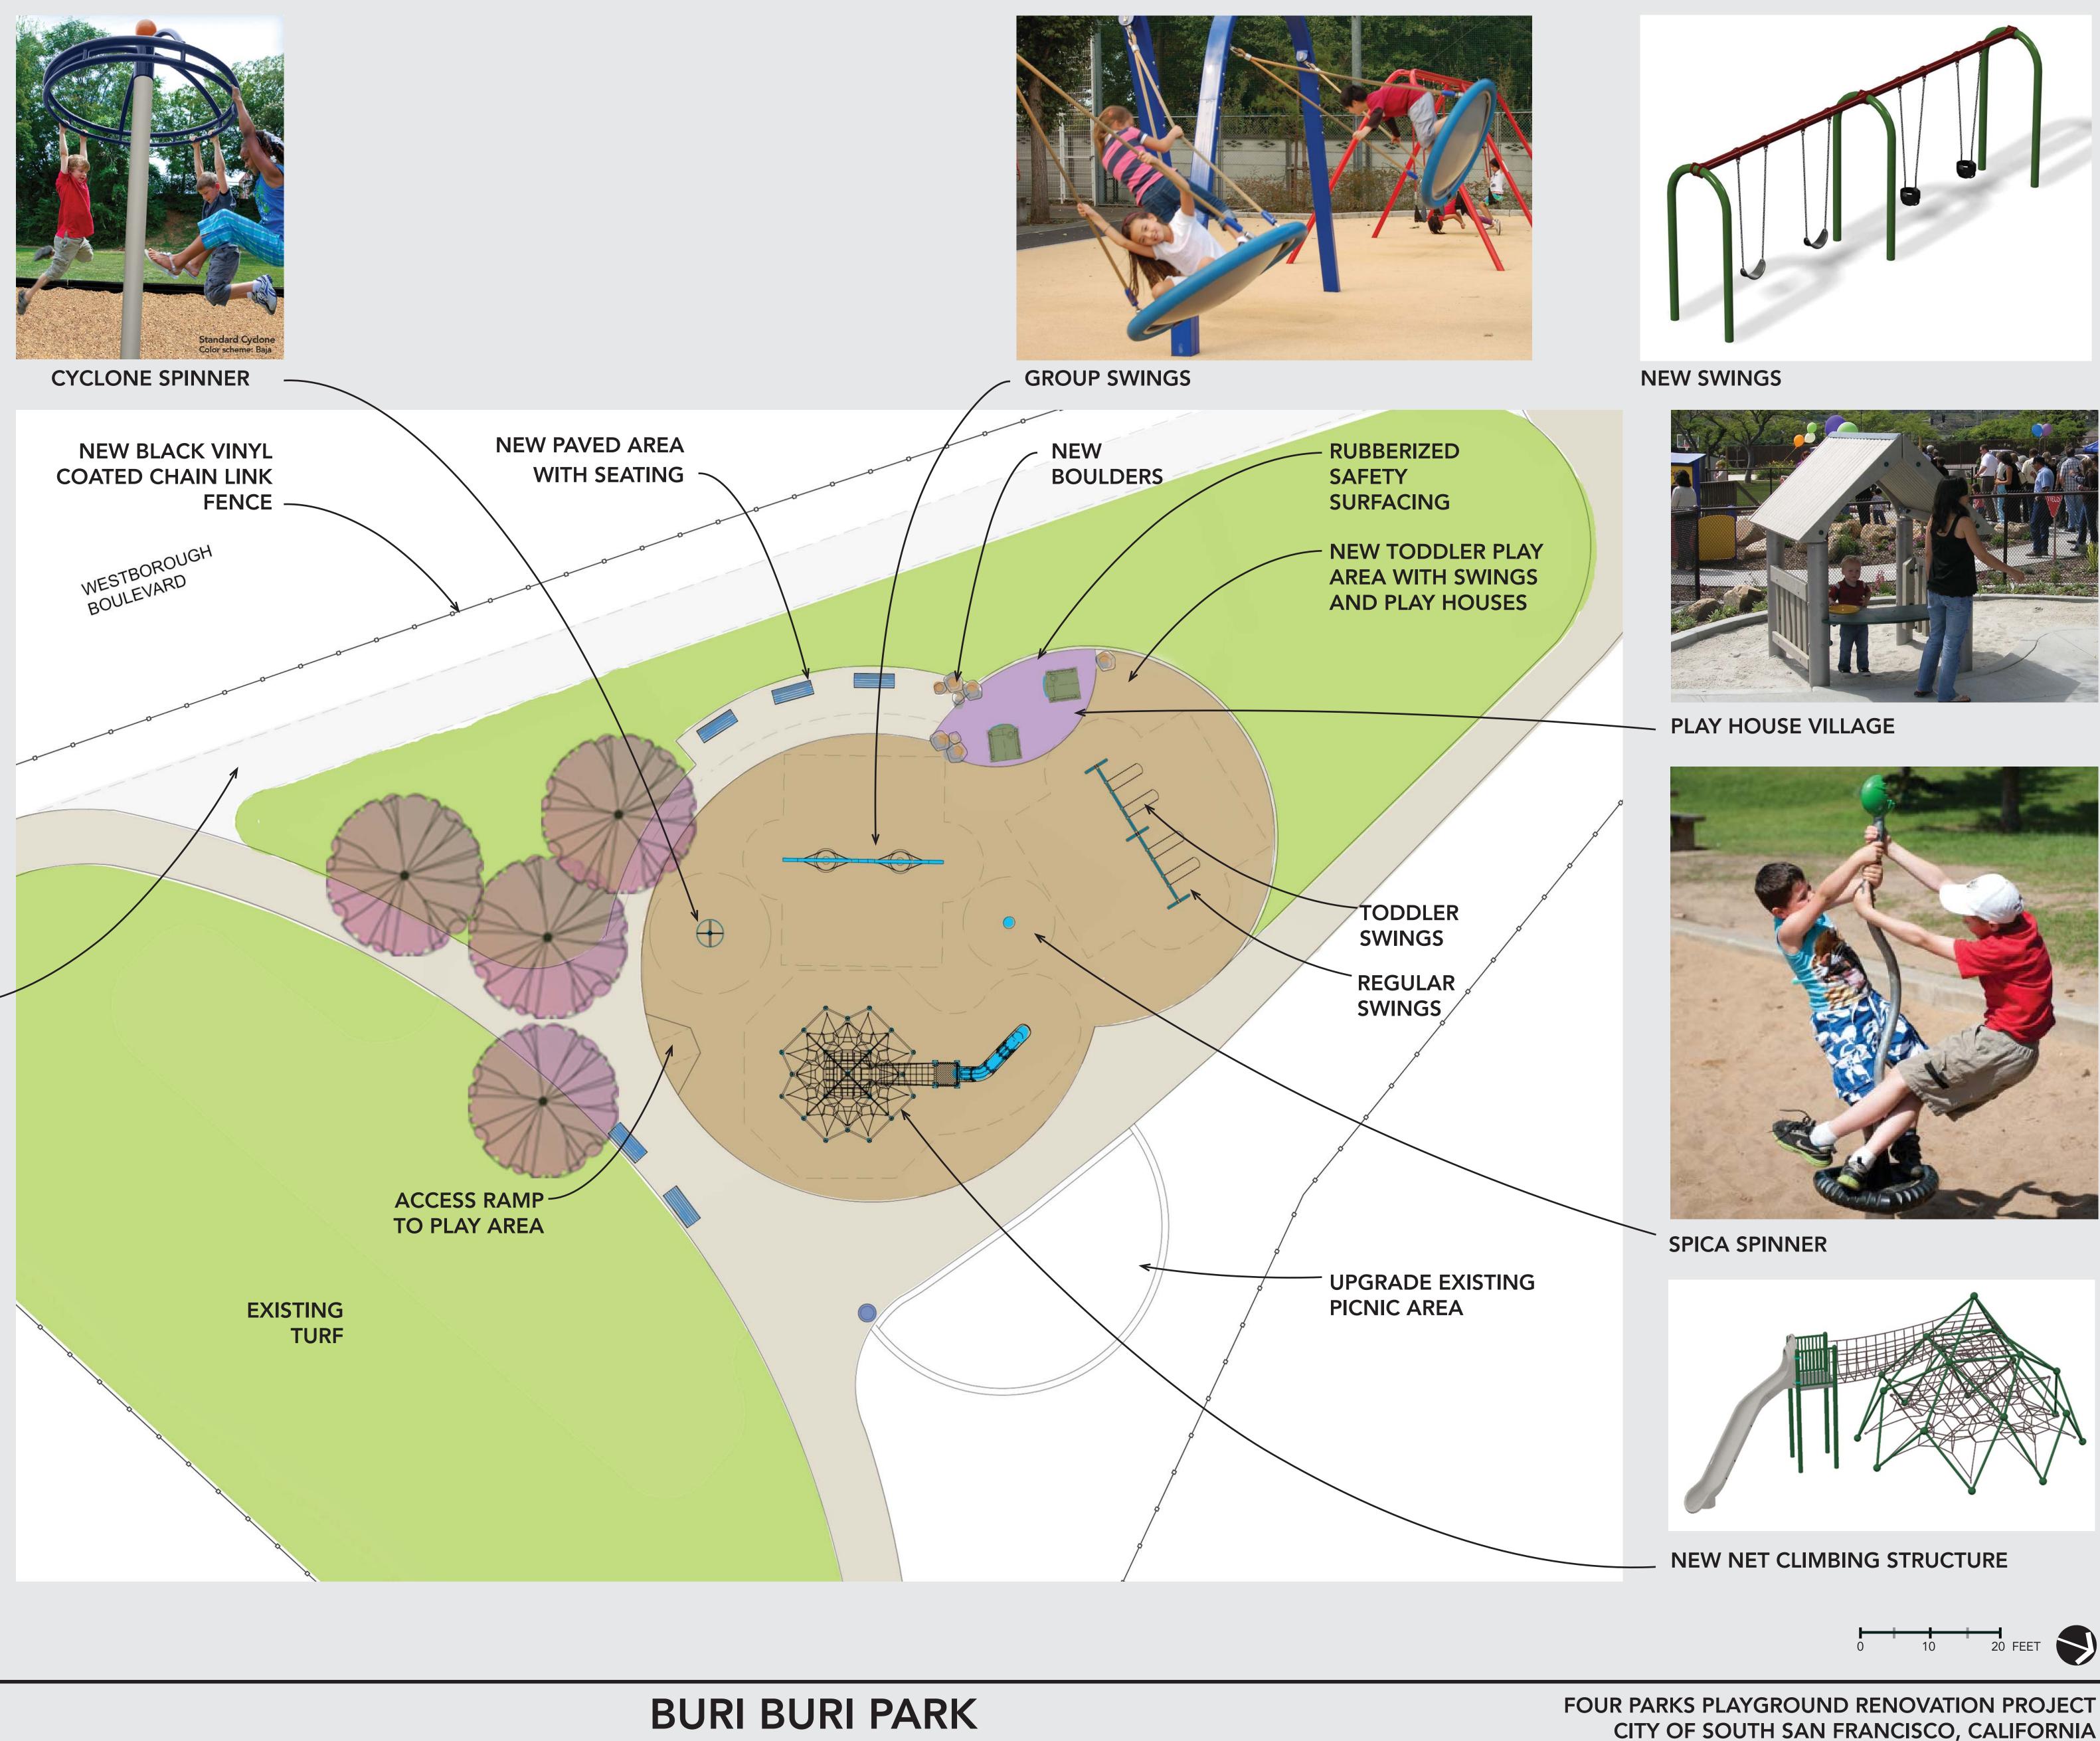

# **BURI BURI PARK CONCEPT DESIGN**

PLAY HOUSE VILLAGE

CLIMBING STRUCTURE ALTERNATE TYPE