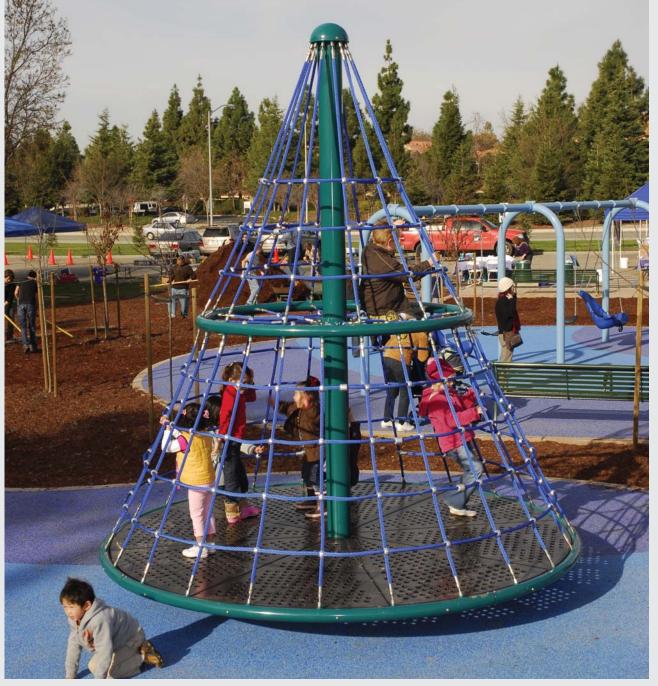

# **ALTERNATE CONCEPT DESIGN**

PLAY STRUCTURE ~

ALTERNATE PLAY STRUCTURE TYPE

**CLIMBING WALL** 

**APOLLO NET SPINNER** 