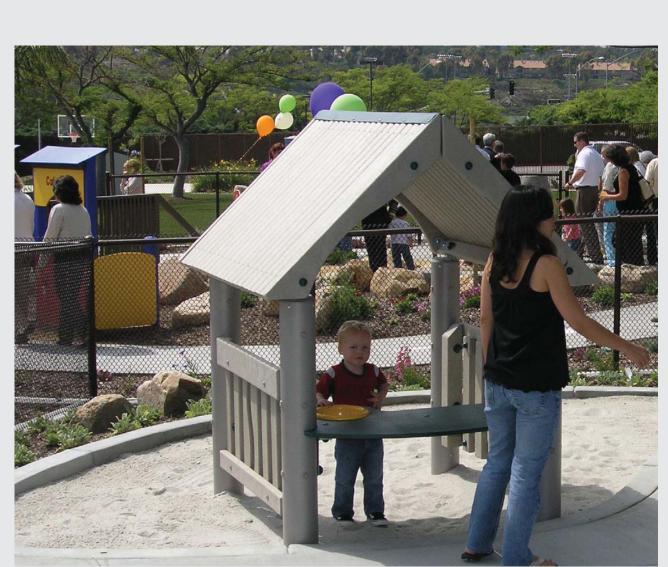

### FUTURE: PLAY HOUSE

**EXISTING SEATING AT** SEATWALL

> ACCESS RAMP TO PLAY AREA

**NEW CONCRETE** 

FUTURE: METAL GATE ~

NEW 4' HIGH DECORATIVE METAL FENCE ALONG FRONT OF PLAY AREA