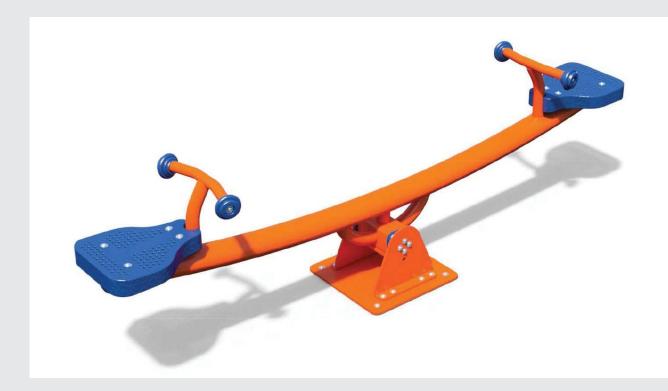

TYPE

### **FUTURE IMPROVEMENTS: REMOVE ASPHALT PATH** ALONG ROADWAY AND REPLACE WITH PLANTED BERM BUF-FER



EXISTING TREE

SHRUBS & GROUNDCOVER

- TURF (EXISTING)
- CONCRETE PAVING

WOOD FIBER SAFETY SURFACING

RUBBERIZED SAFETY SURFACING

BENCH

TRASH RECEPTACLE







# **ALTERNATE CONCEPT DESIGN**





PLAY STRUCTURE ~



ALTERNATE PLAY STRUCTURE TYPE



**CLIMBING WALL** 



**APOLLO NET SPINNER** 







# **CLAY AVENUE PARK CONCEPT DESIGN**

# CITY OF SOUTH SAN FRANCISCO, CALIFORNIA











## LEGEND

EXISTING TREE & SHRUBS TO REMAIN × SHRUBS & GROUNDCOVER CONCRETE PAVING DECOMPOSED GRANITE PAVING WOOD FIBER SAFETY SURFACING MULCH BENCH TRASH RECEPTACLE



# FRANCISCO TERRACE PARK **CONCEPT DESIGN**

ADULT EXERCISE EQUIPMENT







# AK -









### NEW PLAY STRUCTURE $\sim$



### **FUTURE: SEESAW**



### FUTURE: PLAY HOUSE



**EXISTING SEATING AT** SEATWALL

> ACCESS RAMP TO PLAY AREA

**NEW CONCRETE** 

FUTURE: METAL GATE ~

NEW 4' HIGH DECORATIVE METAL FENCE ALONG FRONT OF PLAY AREA



# WINSTON MANOR PLAY AREA **CONCEPT DESIGN**