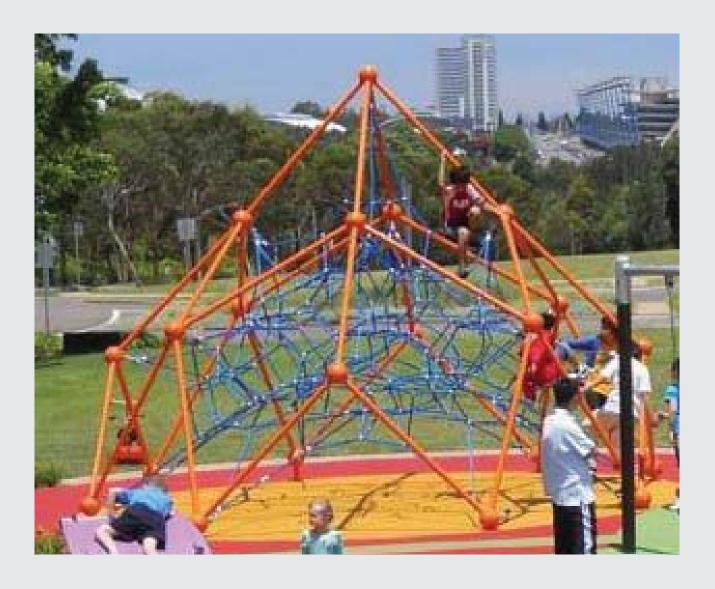

# **ALTERNATE CONCEPT DESIGN**

PLAY STRUCTURE ~

ALTERNATE PLAY STRUCTURE TYPE

**CLIMBING WALL** 

**APOLLO NET SPINNER** 