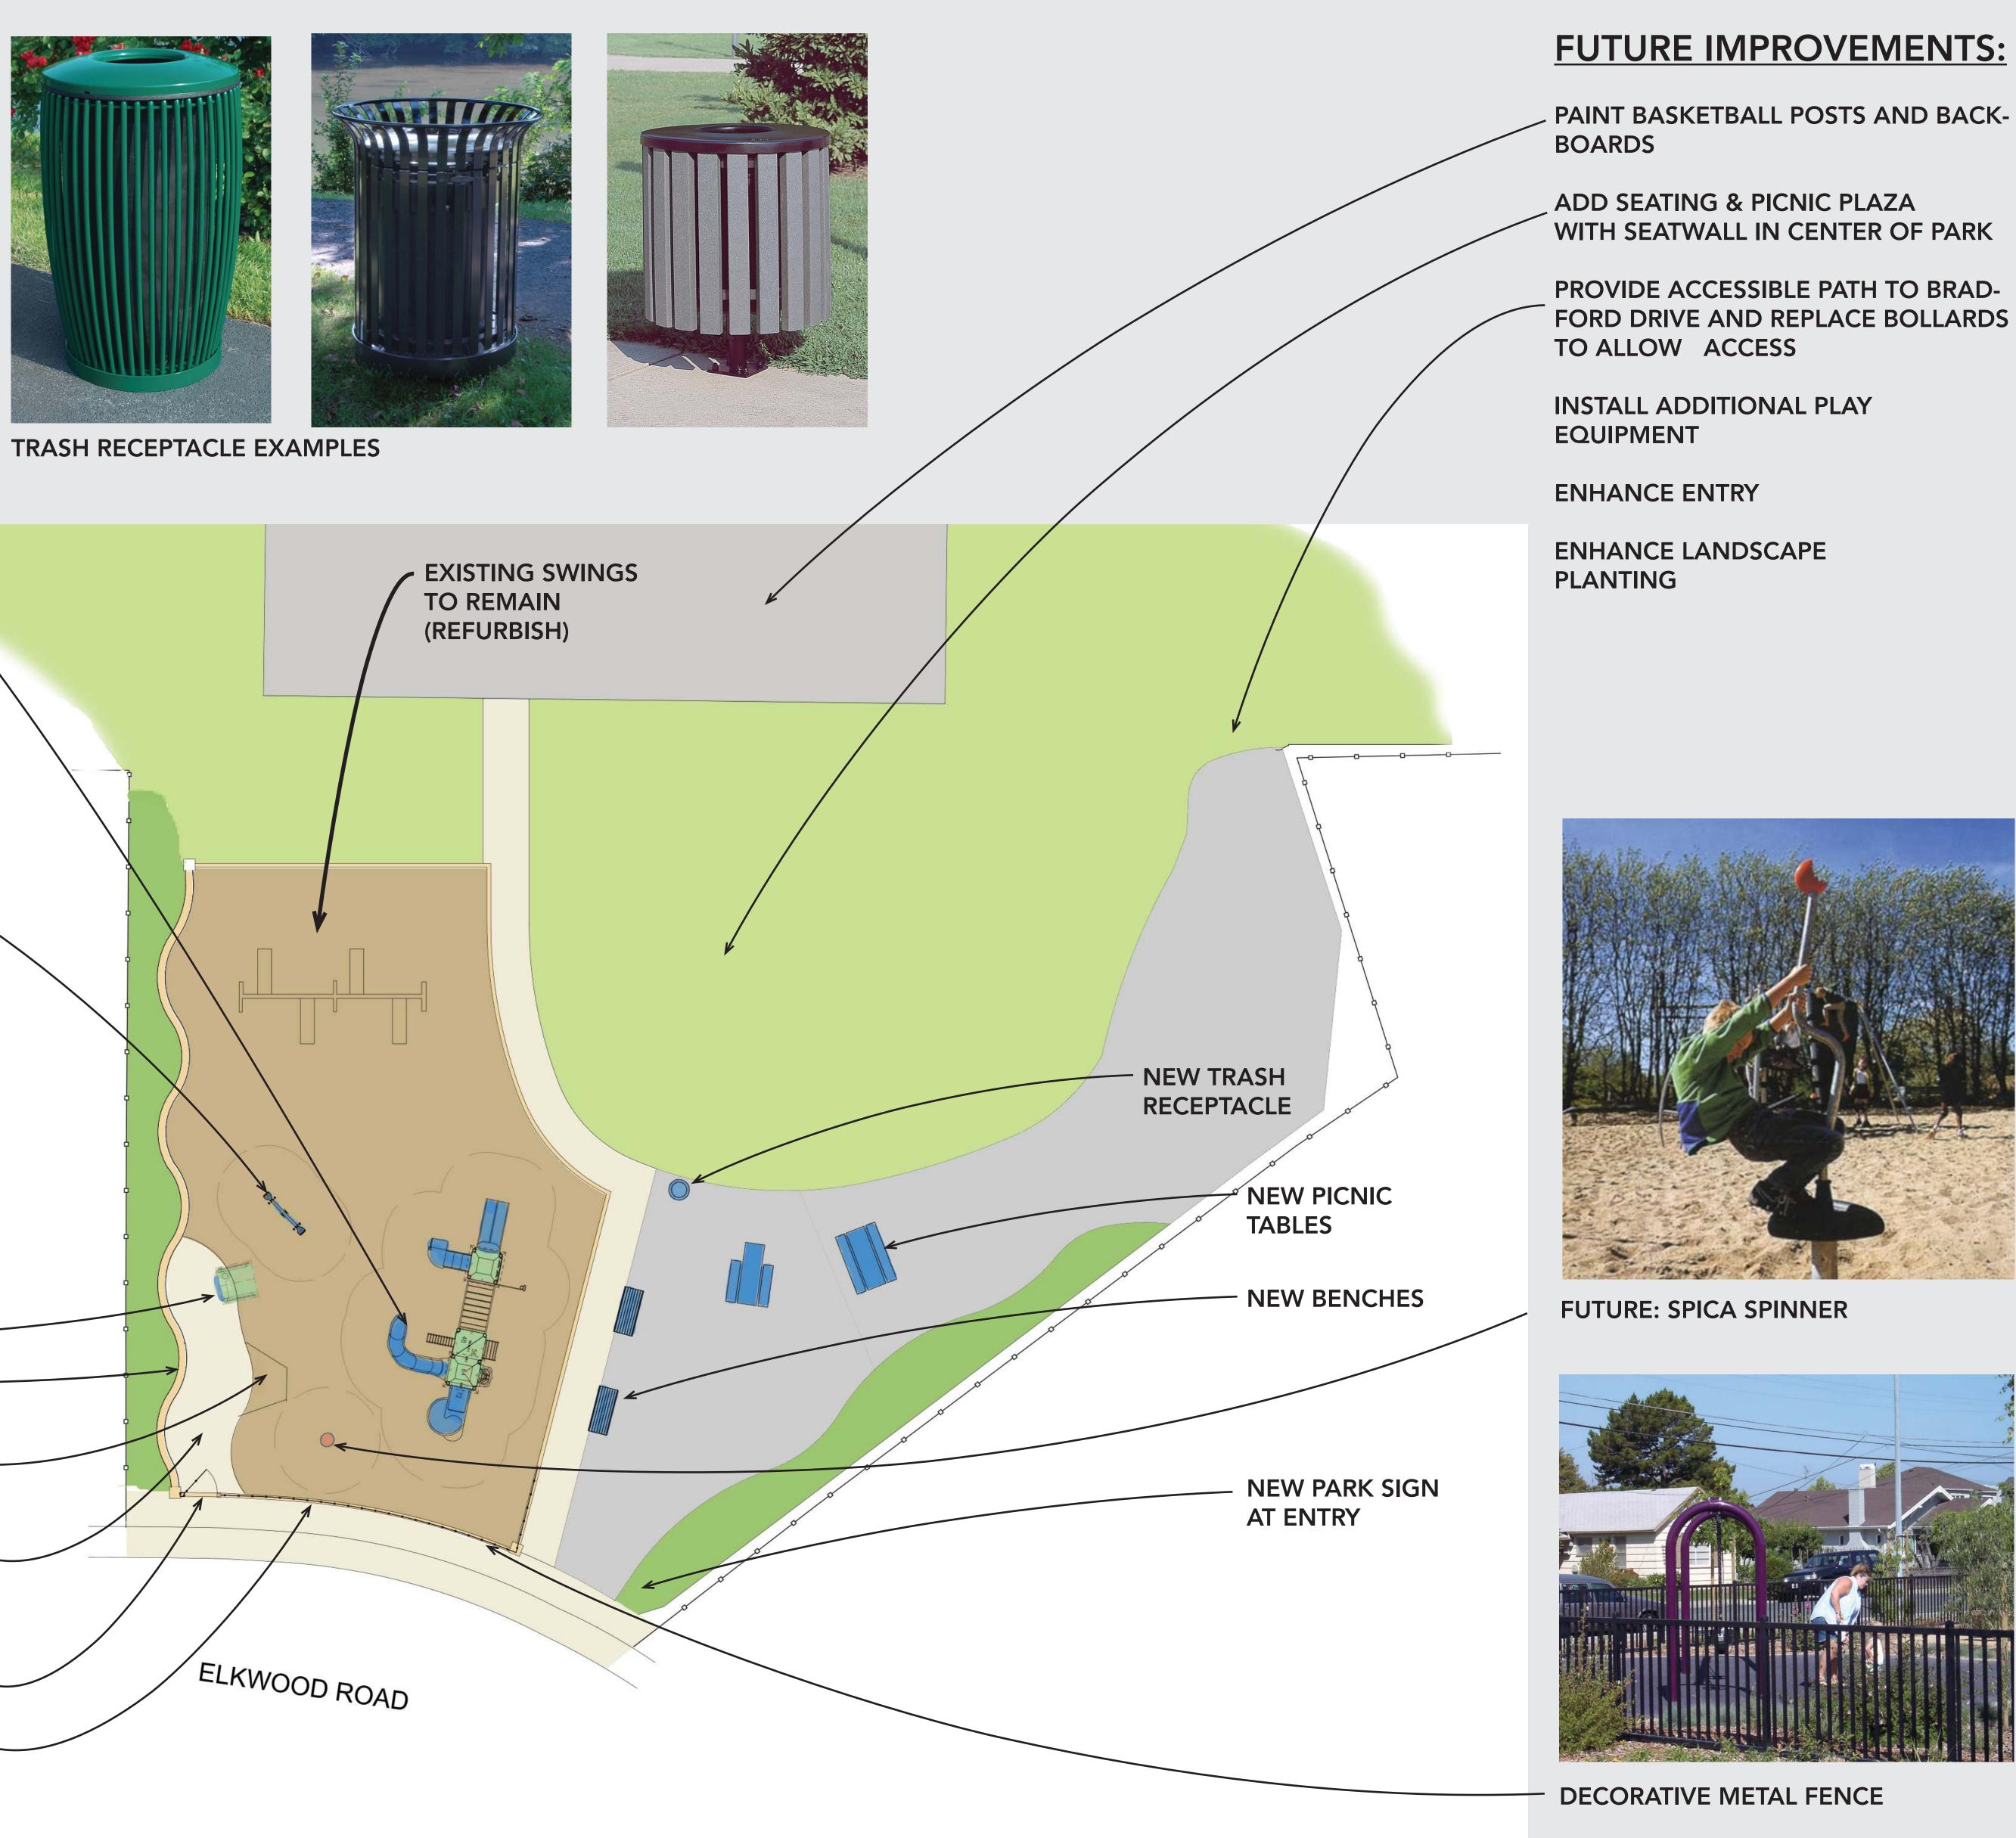

### **FUTURE IMPROVEMENTS:**

**REMOVE ASPHALT PATH** ALONG ROADWAY AND **REPLACE WITH PLANTED BERM BUF-**FER

EXISTING TREE

SHRUBS & GROUNDCOVER

- TURF (EXISTING)
- CONCRETE PAVING

WOOD FIBER SAFETY SURFACING

### **FUTURE IMPROVEMENTS: REMOVE ASPHALT PATH** ALONG ROADWAY AND REPLACE WITH PLANTED BERM BUF-FER

EXISTING TREE

SHRUBS & GROUNDCOVER

- TURF (EXISTING)
- CONCRETE PAVING

WOOD FIBER SAFETY SURFACING

RUBBERIZED SAFETY SURFACING

BENCH

TRASH RECEPTACLE

### NEW PLAY STRUCTURE $\sim$

### **FUTURE: SEESAW**

### FUTURE: PLAY HOUSE

**EXISTING SEATING AT** SEATWALL

> ACCESS RAMP TO PLAY AREA

**NEW CONCRETE** 

FUTURE: METAL GATE ~

NEW 4' HIGH DECORATIVE METAL FENCE ALONG FRONT OF PLAY AREA

# WINSTON MANOR PLAY AREA **CONCEPT DESIGN**