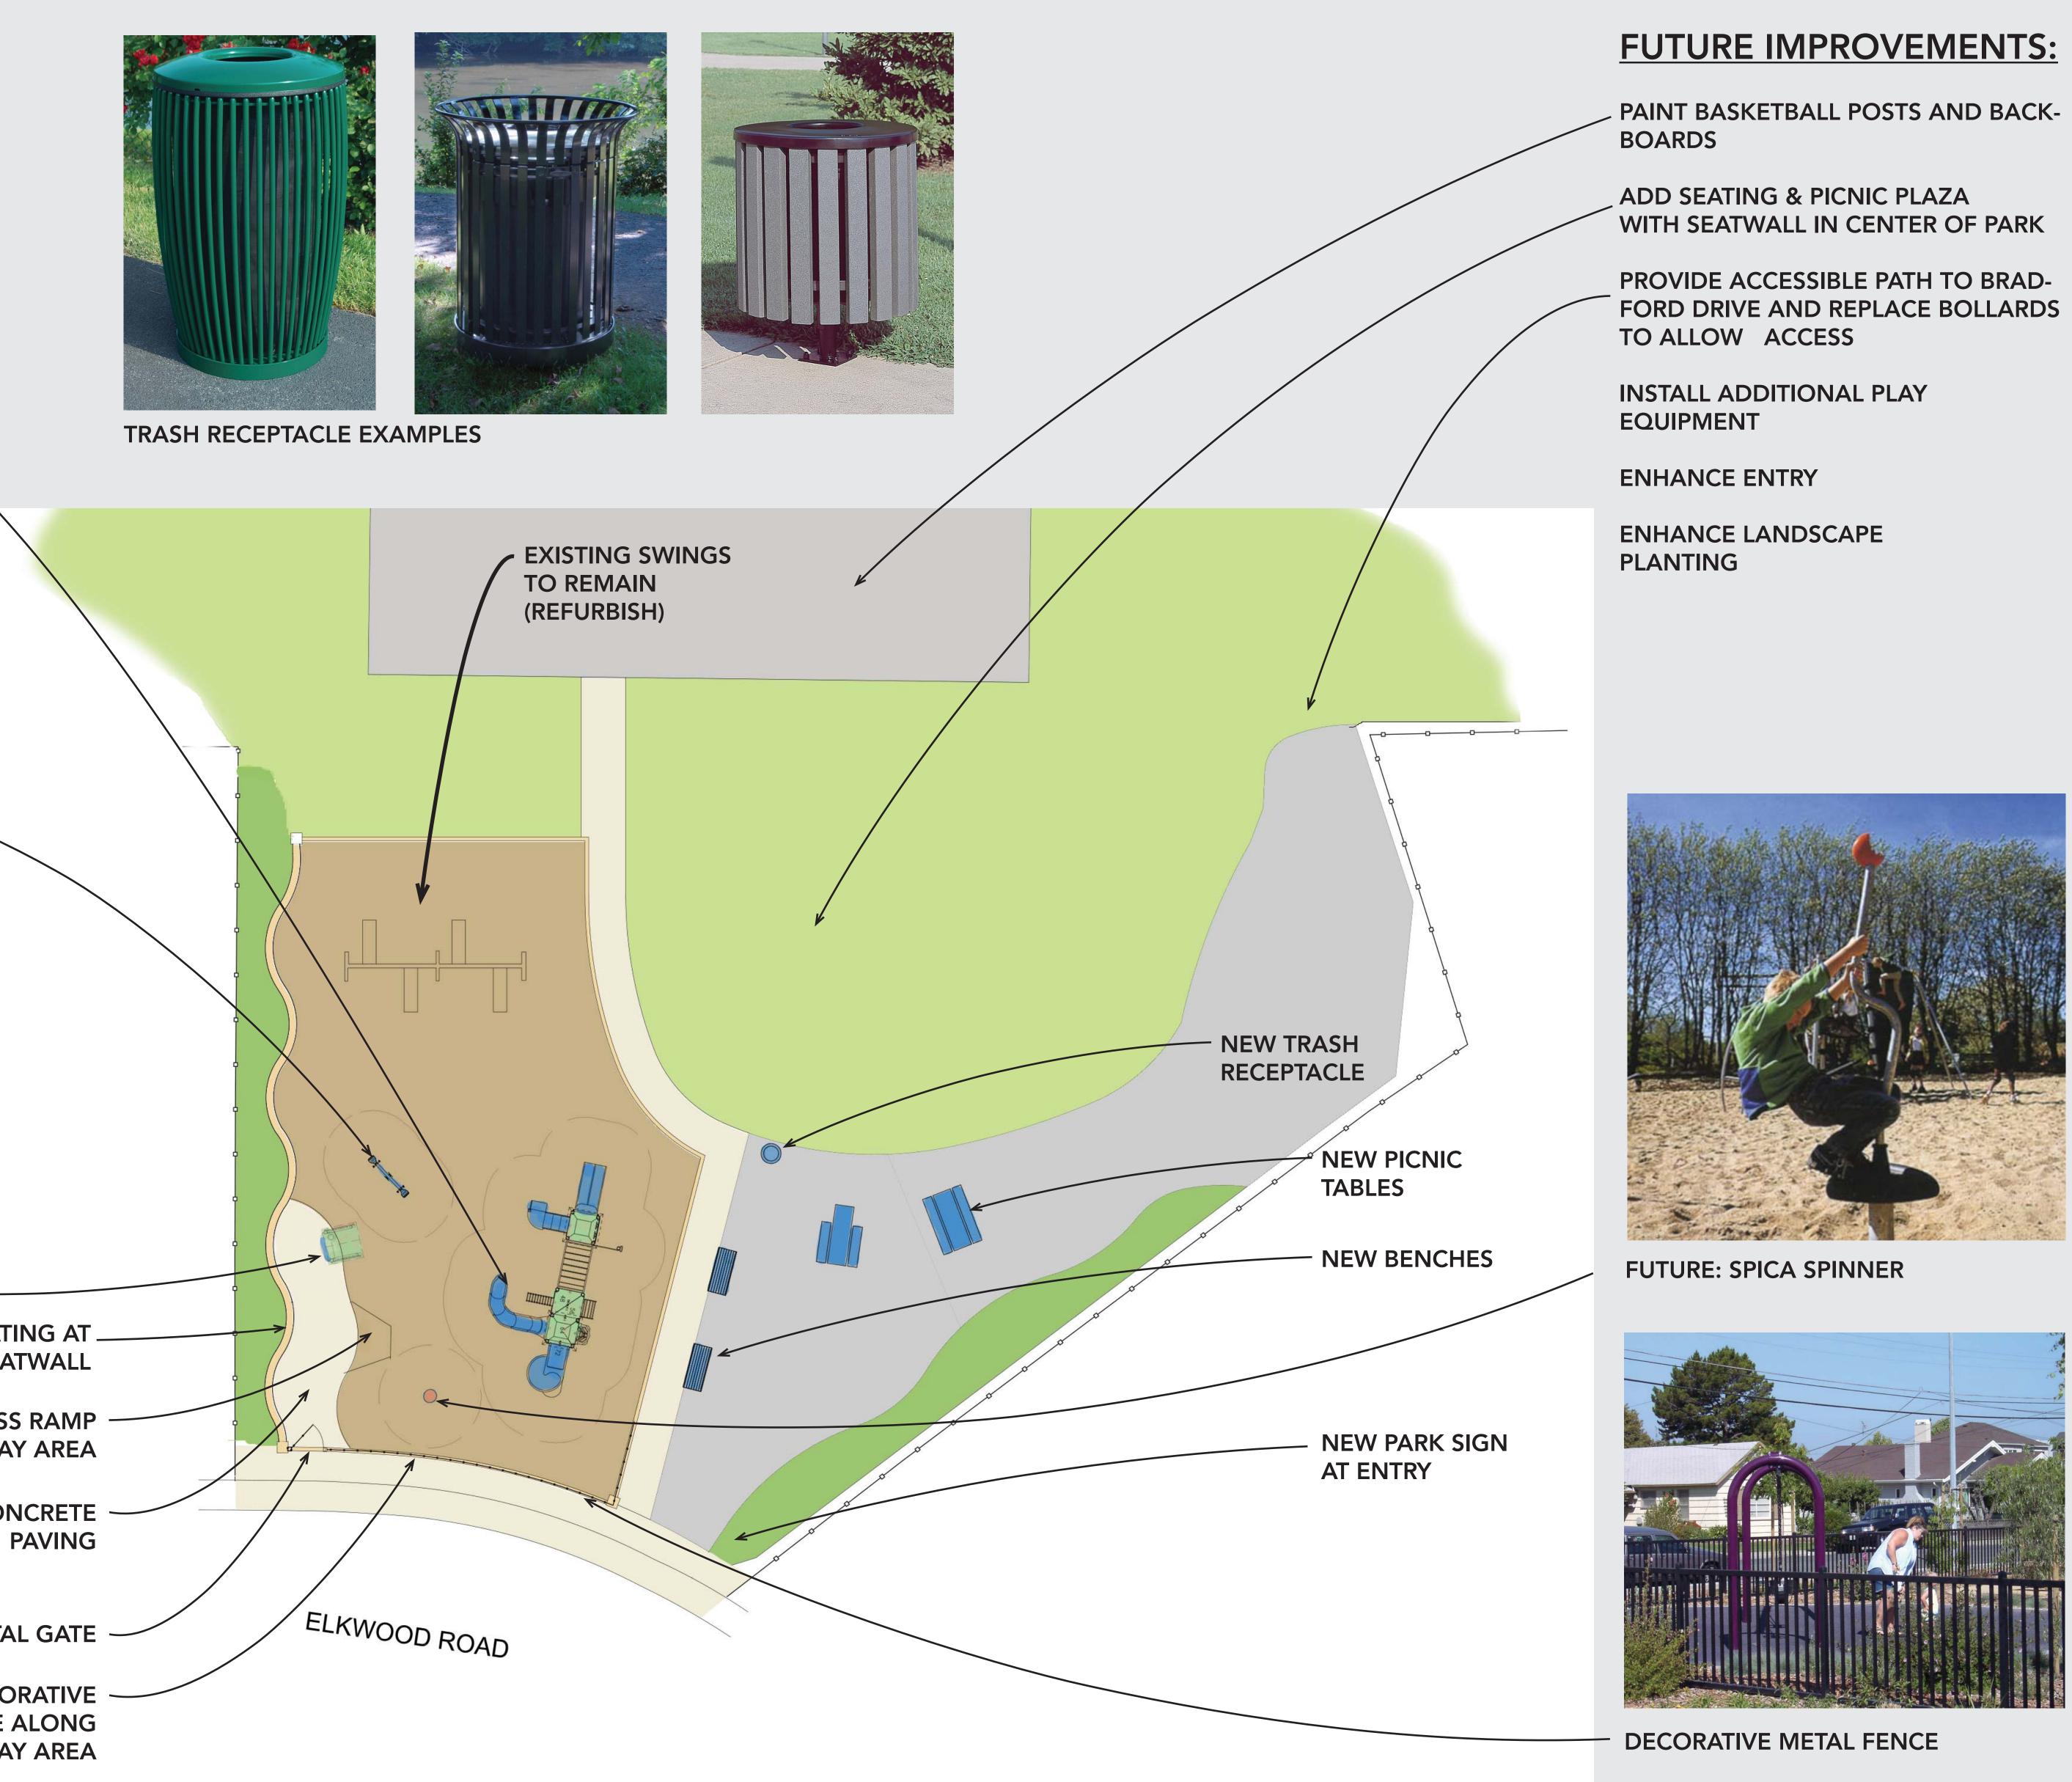

### **FUTURE IMPROVEMENTS:**

**REMOVE ASPHALT PATH** ALONG ROADWAY AND **REPLACE WITH PLANTED BERM BUF-**FER

EXISTING TREE

SHRUBS & GROUNDCOVER

- TURF (EXISTING)
- CONCRETE PAVING

WOOD FIBER SAFETY SURFACING

### **FUTURE IMPROVEMENTS: REMOVE ASPHALT PATH** ALONG ROADWAY AND REPLACE WITH PLANTED BERM BUF-FER

EXISTING TREE

SHRUBS & GROUNDCOVER

- TURF (EXISTING)
- CONCRETE PAVING

WOOD FIBER SAFETY SURFACING

RUBBERIZED SAFETY SURFACING

BENCH

TRASH RECEPTACLE

### NEW PLAY STRUCTURE $\sim$

### **FUTURE: SEESAW**

### FUTURE: PLAY HOUSE

**EXISTING SEATING AT** SEATWALL

> ACCESS RAMP TO PLAY AREA

**NEW CONCRETE** 

FUTURE: METAL GATE ~

NEW 4' HIGH DECORATIVE METAL FENCE ALONG FRONT OF PLAY AREA

# WINSTON MANOR PLAY AREA **CONCEPT DESIGN**