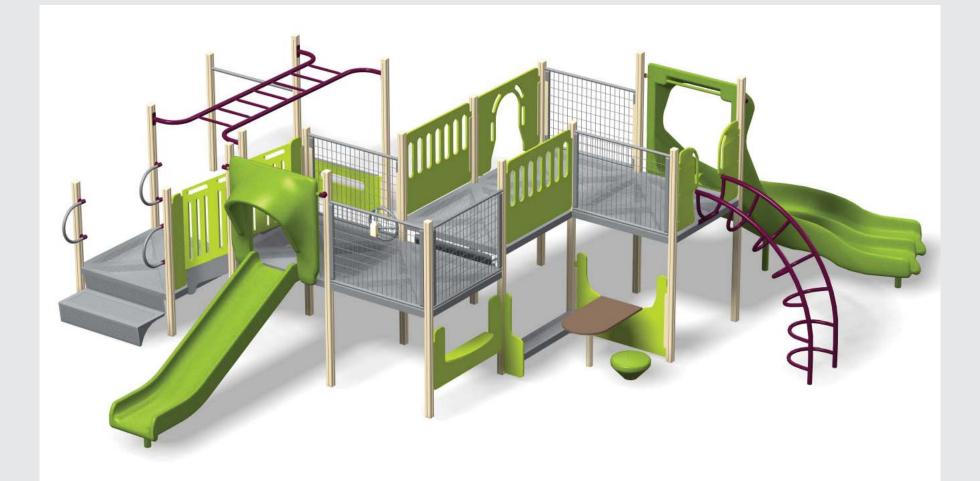

CLIMBING STRUCTURE ALTERNATE TYPE

### **FUTURE IMPROVEMENTS: REMOVE ASPHALT PATH** ALONG ROADWAY AND REPLACE WITH PLANTED BERM BUF-FER



EXISTING TREE

SHRUBS & GROUNDCOVER

- TURF (EXISTING)
- CONCRETE PAVING

WOOD FIBER SAFETY SURFACING

RUBBERIZED SAFETY SURFACING

BENCH

TRASH RECEPTACLE







# **ALTERNATE CONCEPT DESIGN**





PLAY STRUCTURE ~



ALTERNATE PLAY STRUCTURE TYPE



**CLIMBING WALL** 



**APOLLO NET SPINNER** 







# **CLAY AVENUE PARK CONCEPT DESIGN**

# CITY OF SOUTH SAN FRANCISCO, CALIFORNIA











## LEGEND

EXISTING TREE & SHRUBS TO REMAIN × SHRUBS & GROUNDCOVER CONCRETE PAVING DECOMPOSED GRANITE PAVING WOOD FIBER SAFETY SURFACING MULCH BENCH TRASH RECEPTACLE



# FRANCISCO TERRACE PARK **CONCEPT DESIGN**

ADULT EXERCISE EQUIPMENT







# AK -









### NEW PLAY STRUCTURE $\sim$



### **FUTURE: SEESAW**



### FUTURE: PLAY HOUSE



**EXISTING SEATING AT** SEATWALL

> ACCESS RAMP TO PLAY AREA

**NEW CONCRETE** 

FUTURE: METAL GATE ~

NEW 4' HIGH DECORATIVE METAL FENCE ALONG FRONT OF PLAY AREA



# WINSTON MANOR PLAY AREA **CONCEPT DESIGN**