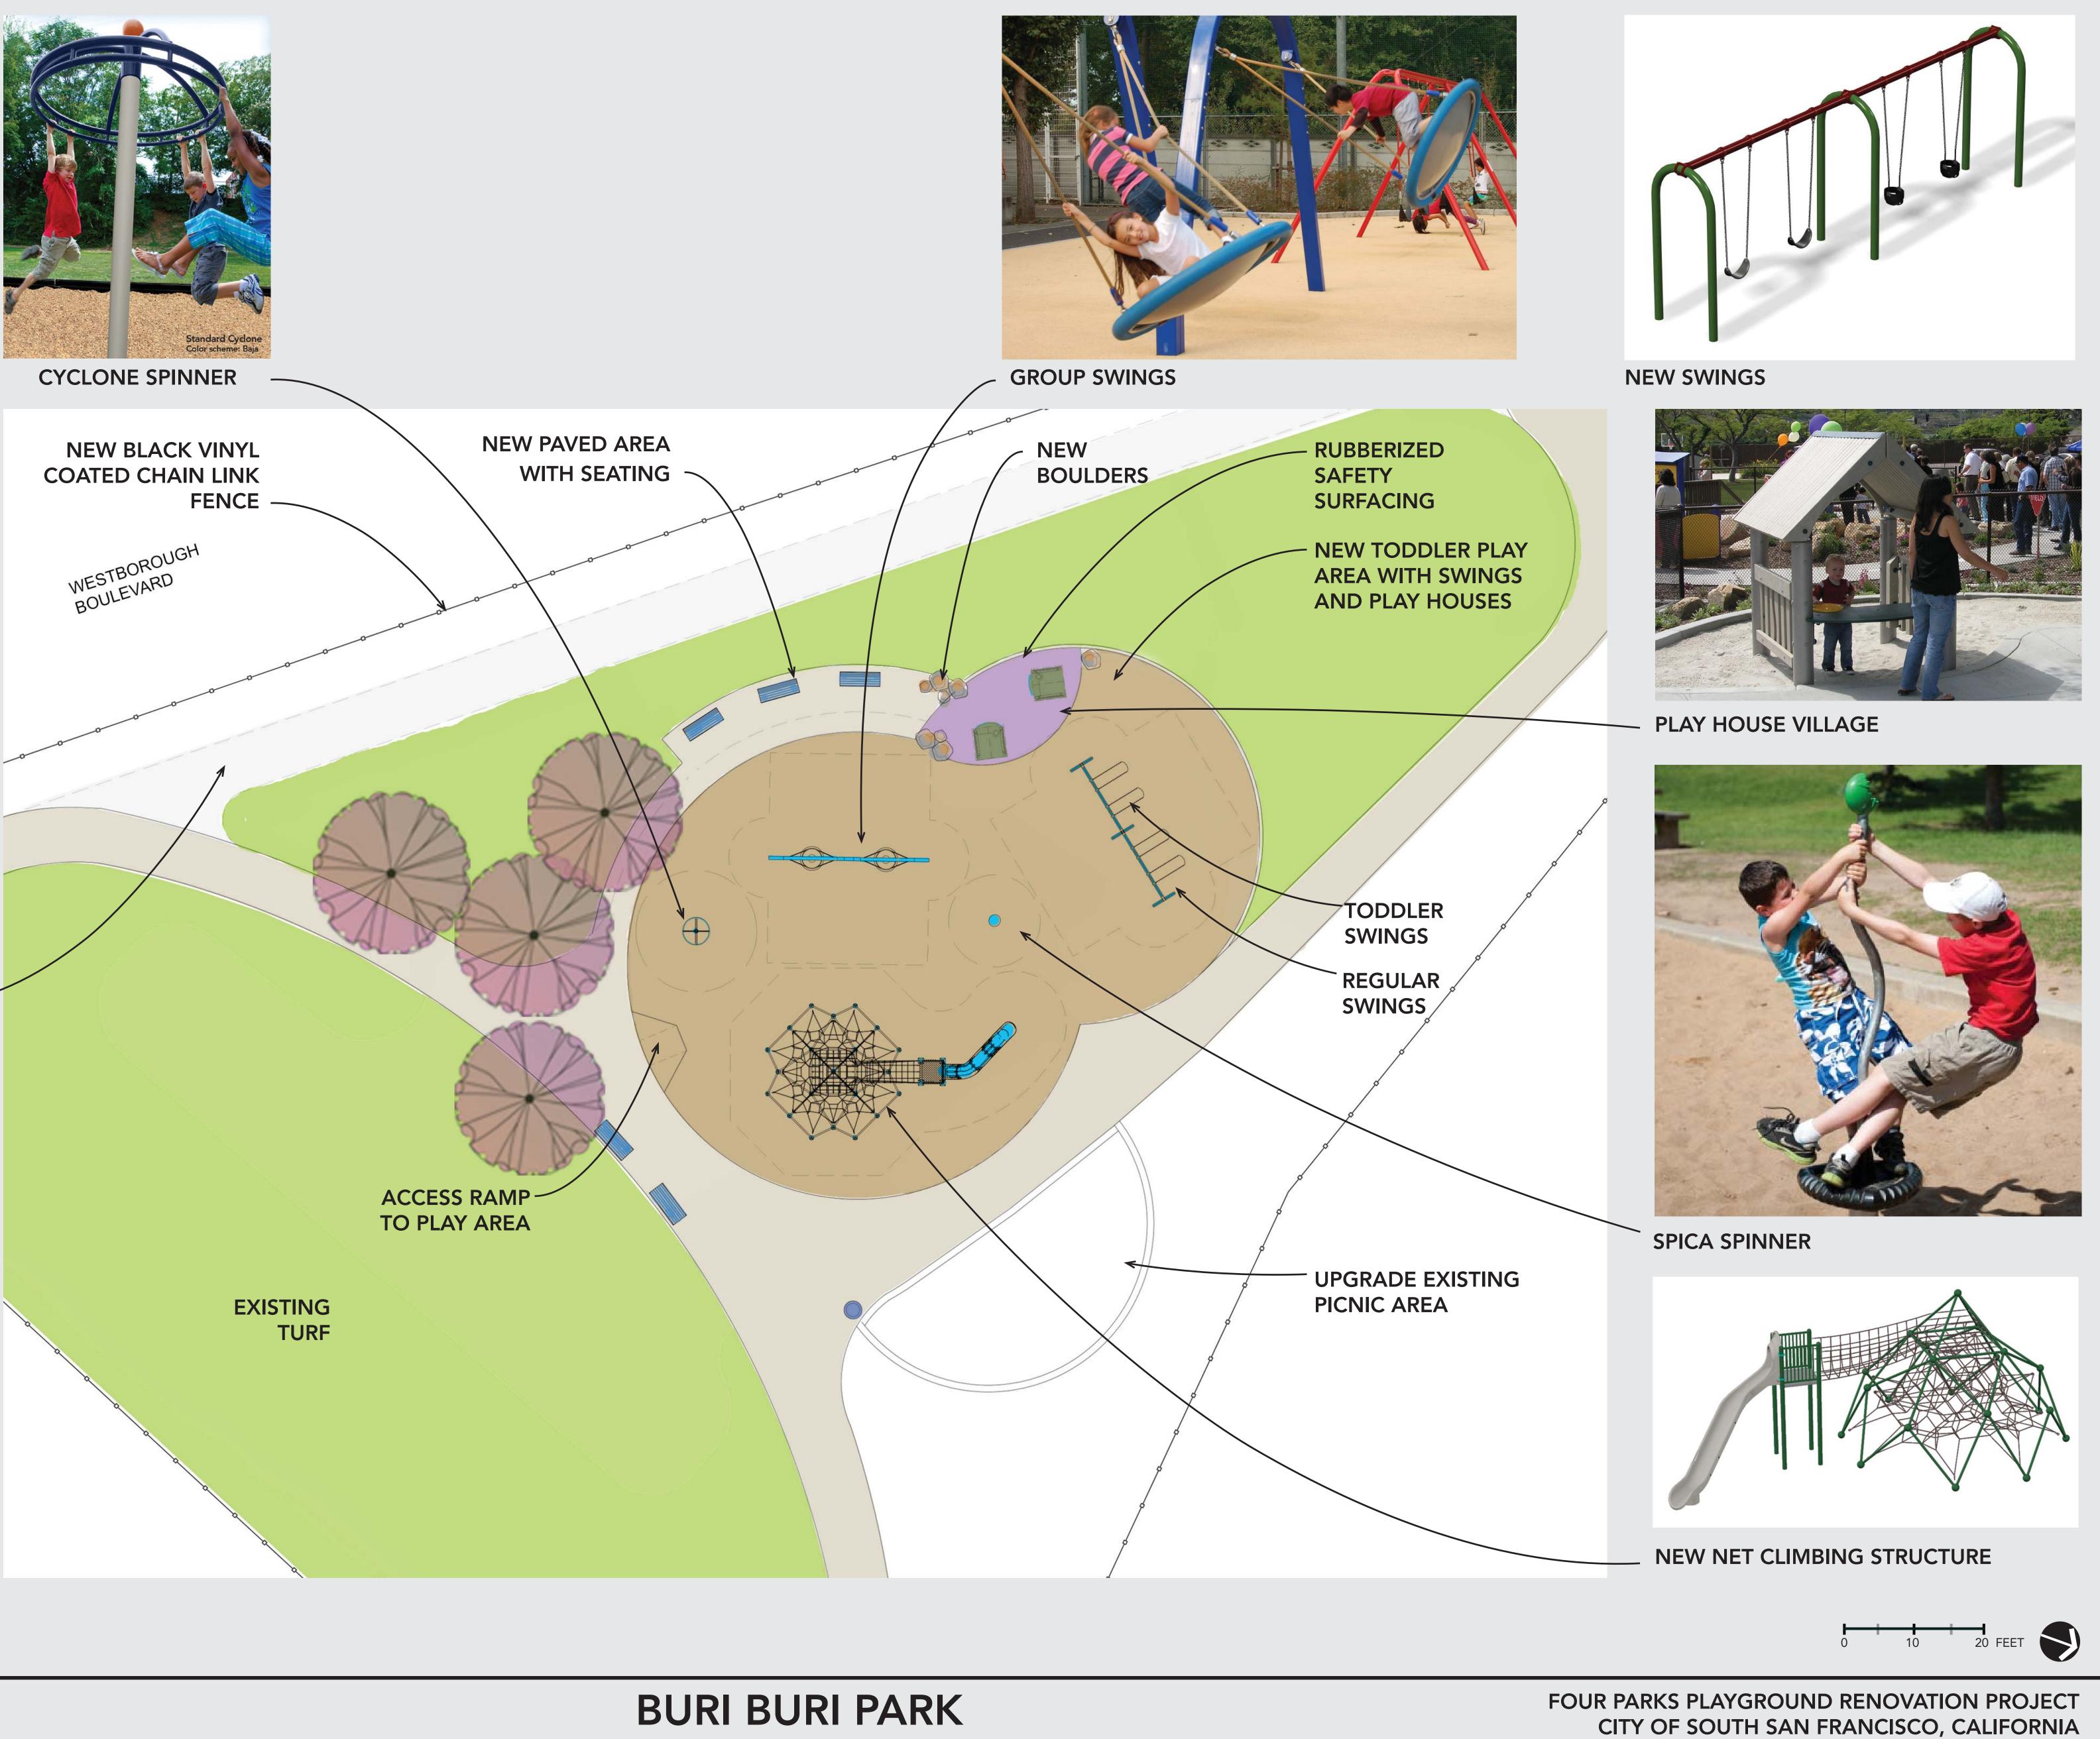

# **BURI BURI PARK CONCEPT DESIGN**

PLAY HOUSE VILLAGE

CLIMBING STRUCTURE ALTERNATE TYPE