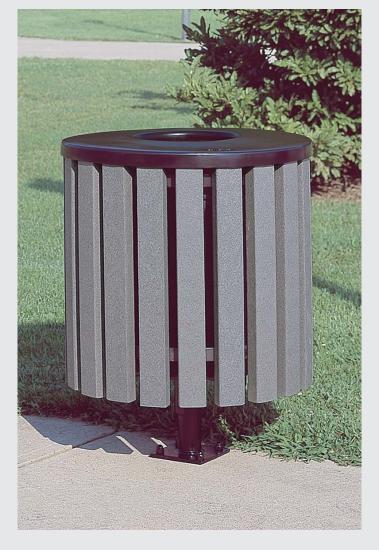

CLIMBING STRUCTURE ALTERNATE TYPE

### **FUTURE IMPROVEMENTS: REMOVE ASPHALT PATH** ALONG ROADWAY AND REPLACE WITH PLANTED BERM BUF-FER



EXISTING TREE

SHRUBS & GROUNDCOVER

- TURF (EXISTING)
- CONCRETE PAVING

WOOD FIBER SAFETY SURFACING

RUBBERIZED SAFETY SURFACING

BENCH

TRASH RECEPTACLE







# **ALTERNATE CONCEPT DESIGN**





PLAY STRUCTURE ~



ALTERNATE PLAY STRUCTURE TYPE



**CLIMBING WALL** 



**APOLLO NET SPINNER** 







# **CLAY AVENUE PARK CONCEPT DESIGN**

# CITY OF SOUTH SAN FRANCISCO, CALIFORNIA











## LEGEND

EXISTING TREE & SHRUBS TO REMAIN × SHRUBS & GROUNDCOVER CONCRETE PAVING DECOMPOSED GRANITE PAVING WOOD FIBER SAFETY SURFACING MULCH BENCH TRASH RECEPTACLE



# FRANCISCO TERRACE PARK **CONCEPT DESIGN**

ADULT EXERCISE EQUIPMENT







# AK -









### NEW PLAY STRUCTURE $\sim$



### **FUTURE: SEESAW**



### FUTURE: PLAY HOUSE



**EXISTING SEATING AT** SEATWALL

> ACCESS RAMP TO PLAY AREA

**NEW CONCRETE** 

FUTURE: METAL GATE ~

NEW 4' HIGH DECORATIVE METAL FENCE ALONG FRONT OF PLAY AREA



# WINSTON MANOR PLAY AREA **CONCEPT DESIGN**