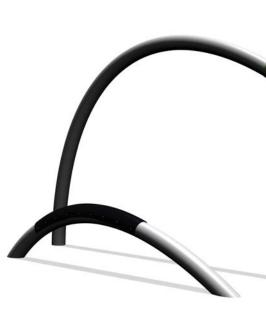

VILLAGE















CLIMBING STRUCTURE ALTERNATE TYPE

### **FUTURE IMPROVEMENTS: REMOVE ASPHALT PATH** ALONG ROADWAY AND REPLACE WITH PLANTED BERM BUF-FER



EXISTING TREE

SHRUBS & GROUNDCOVER

- TURF (EXISTING)
- CONCRETE PAVING

WOOD FIBER SAFETY SURFACING

RUBBERIZED SAFETY SURFACING

BENCH

TRASH RECEPTACLE







# **ALTERNATE CONCEPT DESIGN**





PLAY STRUCTURE ~



ALTERNATE PLAY STRUCTURE TYPE



**CLIMBING WALL** 



**APOLLO NET SPINNER** 







# **CLAY AVENUE PARK CONCEPT DESIGN**

# CITY OF SOUTH SAN FRANCISCO, CALIFORNIA











## LEGEND

EXISTING TREE & SHRUBS TO REMAIN × SHRUBS & GROUNDCOVER CONCRETE PAVING DECOMPOSED GRANITE PAVING WOOD FIBER SAFETY SURFACING MULCH BENCH TRASH RECEPTACLE



# FRANCISCO TERRACE PARK **CONCEPT DESIGN**

ADULT EXERCISE EQUIPMENT







# AK -









### NEW PLAY STRUCTURE $\sim$



### **FUTURE: SEESAW**



### FUTURE: PLAY HOUSE



**EXISTING SEATING AT** SEATWALL

> ACCESS RAMP TO PLAY AREA

**NEW CONCRETE** 

FUTURE: METAL GATE ~

NEW 4' HIGH DECORATIVE METAL FENCE ALONG FRONT OF PLAY AREA



# WINSTON MANOR PLAY AREA **CONCEPT DESIGN**