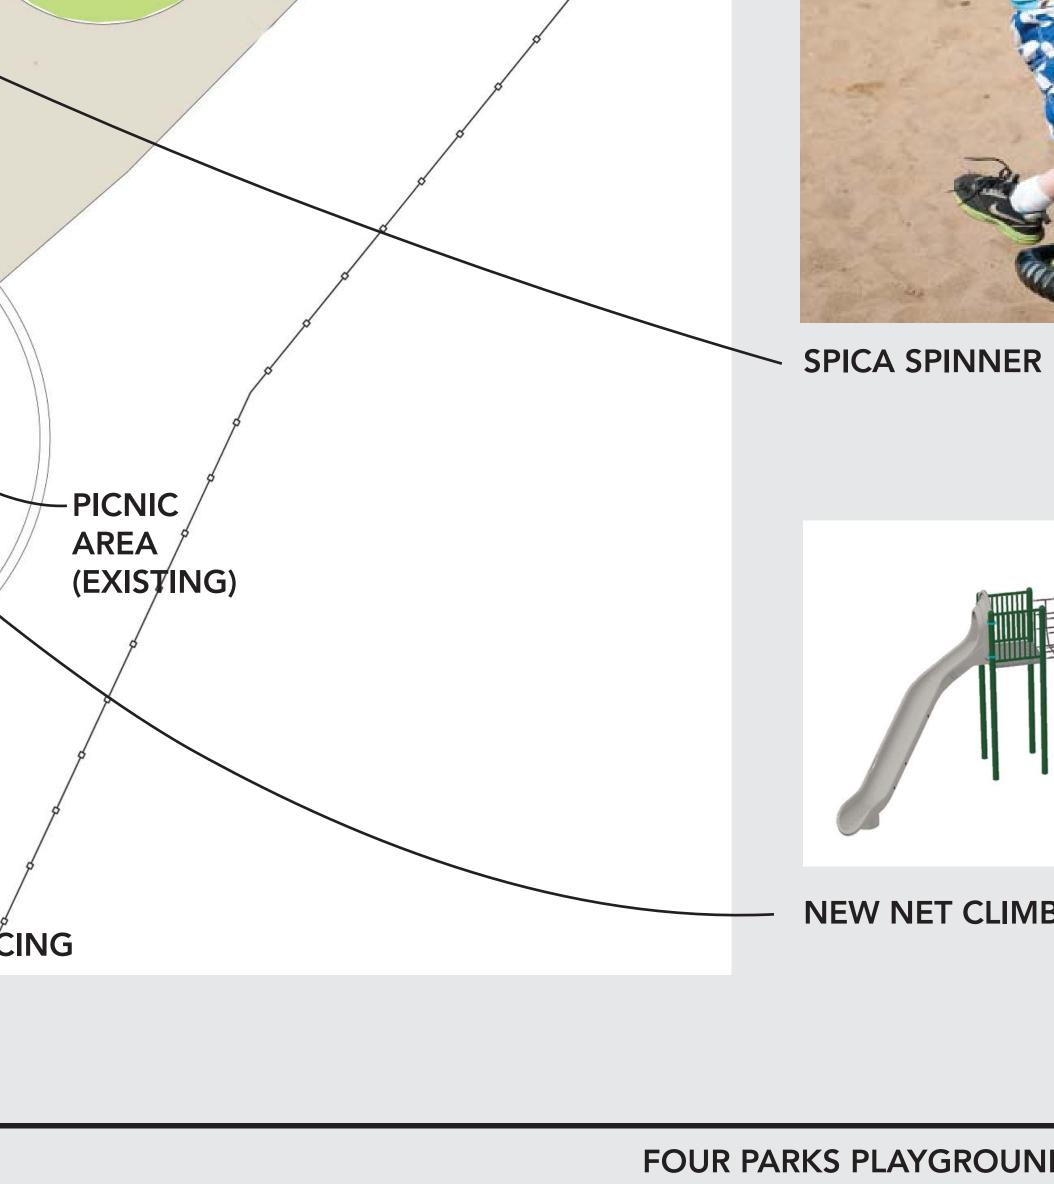

## LEGEND

EXISTING TREE & SHRUBS TO REMAIN × SHRUBS & GROUNDCOVER CONCRETE PAVING DECOMPOSED GRANITE PAVING WOOD FIBER SAFETY SURFACING MULCH BENCH TRASH RECEPTACLE